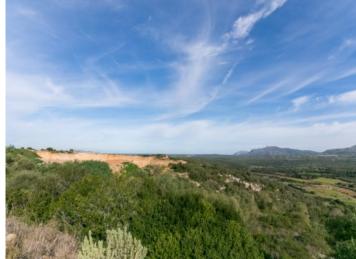

# Exceptional building plot with the mountains of Arta and the Albufera natural park as a backdrop

plot area: 220.000 m<sup>2</sup> water: -

sea view:

dev. Potential: 200 m<sup>2</sup>

building permit: -

electricity: - price: € 2,000,000.-

#### **Details:**

This exceptional building plot offers views of almost the whole of the island of Mallorca - from the mountains of Arta along the north coast, over the natural park of Albufera as far as Alcudia, and in the south as far as the eye can see. Here you can enjoy clean air and complete tranquillity.

Fantastic panoramic views

Views as far as the sea

Existing house on the plot

View of the plot

View of the plot

Former quarry

All information is correct to the best of our knowledge. Errors and prior sale excepted. This prospectus is purely for information purposes. Only the notarized deed of sale is legally binding.