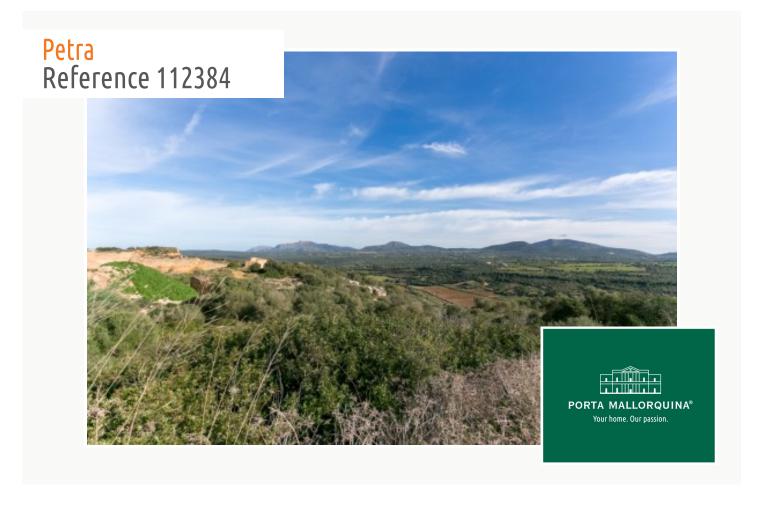

# Exceptional building plot with the mountains of Arta and the Albufera natural park as a backdrop

plot area: 220.000 m<sup>2</sup> water: -

sea view:

dev. Potential: 200 m<sup>2</sup>

building permit: -

electricity: - price: € 2,000,000.-

#### **Details:**

This exceptional building plot offers views of almost the whole of the island of Mallorca - from the mountains of Arta along the north coast, over the natural park of Albufera as far as Alcudia, and in the south as far as the eye can see. Here you can enjoy clean air and complete tranquillity.

It consists of a natural protected area with good connections via a paved road, but also with the privacy of an isolated village. The plot is situated 8 kms from the natural beaches of Son Serra de Marina and a few minutes away from the commercial infrastructure of the village of Petra.

On the land there is a quarry which is no longer in operation. The existing excavation will be filled in and the surface then covered with natural material at the choice of the new owner.

An existing house which requires renovation offers the possibility to create a home in this wonderful environment. Offered for sale is an exceptional piece of Mallorca, ideal for those who appreciate the luxury of being able to live in such a unique place.