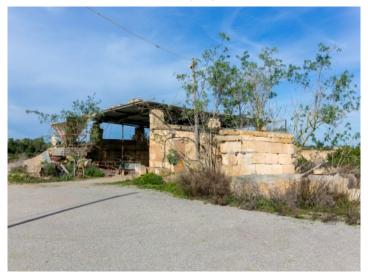

On the land there is a quarry which is no longer in operation. The existing excavation will be filled in and the surface then covered with natural material at the choice of the new owner.

An existing house which requires renovation offers the possibility to create a home in this wonderful environment. Offered for sale is an exceptional piece of Mallorca, ideal for those who appreciate the luxury of being able to live in such a unique place.

Fantastic panoramic views

Views as far as the sea

Existing house on the plot

View of the plot

View of the plot

Former quarry

All information is correct to the best of our knowledge. Errors and prior sale excepted. This prospectus is purely for information purposes. Only the notarized deed of sale is legally binding.