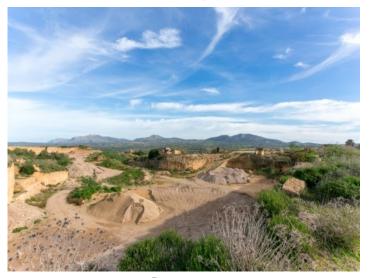

On the land there is a quarry which is no longer in operation. The existing excavation will be filled in and the surface then covered with natural material at the choice of the new owner.

An existing house which requires renovation offers the possibility to create a home in this wonderful environment. Offered for sale is an exceptional piece of Mallorca, ideal for those who appreciate the luxury of being able to live in such a unique place.

Fantastic panoramic views

Views as far as the sea

Existing house on the plot

View of the plot

View of the plot

Former quarry

All information is correct to the best of our knowledge. Errors and prior sale excepted. This prospectus is purely for information purposes. Only the notarized deed of sale is legally binding.

Former quarry

Former quarry

Further builiding