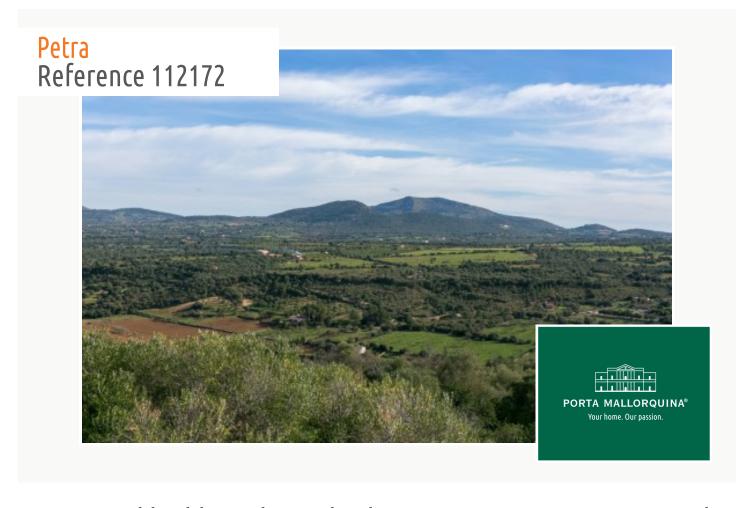

Exceptional building plot with a house requiring renovation and views of the Arta mountains as far as the natural park of

S'Albufera

plot area: 220.000 m<sup>2</sup> water: -

sea view:

dev. Potential: 270 m<sup>2</sup>

#### **Details:**

The wonderful location and special character of this building plot account for the main part of its value. It is situated on a high plateau and offers complete panoramic views over the natural park of S'Albufera, from Alcudia as far as the Arta mountains. To the south the views stretch to the horizon. In this lovely place you can enjoy complete tranquillity.