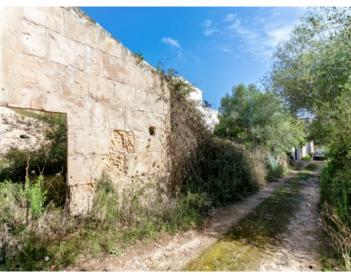

#### **Details:**

This urban building plot with views of the mountains of Arta is situated on the border of Petra, a municipality which still issues holiday renting licences.

The 400 sqm plot can be constructed with a detached house with a facade of 12 metres - set back 5 metres - with up to 926 sqm constructed area distributed over ground floor, upper floor, cellar, terraces and pool. To the front of the house the peaceful countryside can be enjoyed, and behind the house the entrance is located via a private street (residents only).

A building plot between the village and fields, easily accessible and situated close to the centre of Petra.

All information is correct to the best of our knowledge. Errors and prior sale excepted. This prospectus is purely for information purposes. Only the notarized deed of sale is legally binding.

#### PORTA MALLORQUINA® Your home. Our passion.

Idyllic surroundings of the plot

Driveway of the property

View to the mountains of Artá

A detached house can be built on this plot

Alternative view of the plot All information is correct to the best of our knowledge. Errors and prior sale excepted. This prospectus is purely for information purposes. Only the notarized deed of sale is legally binding.