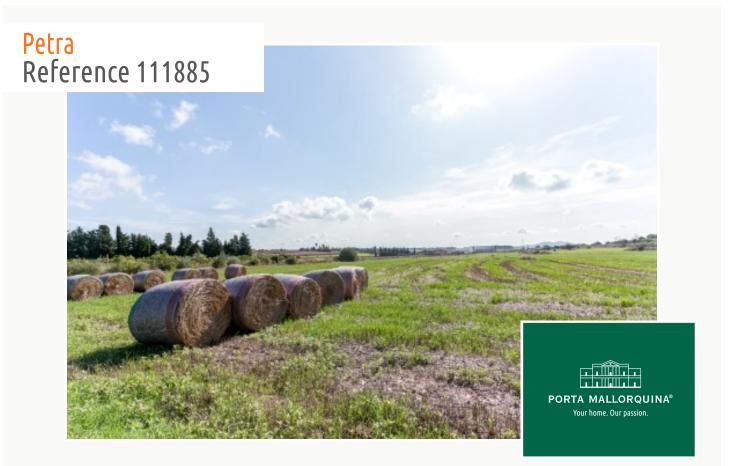

#### **Details:**

This urban building plot with views of the mountains of Arta is situated on the border of Petra, a municipality which still issues holiday renting licences.

The 400 sqm plot can be constructed with a detached house with a facade of 12 metres - set back 5 metres - with up to 926 sqm constructed area distributed over ground floor, upper floor, cellar, terraces and pool. To the front of the house the peaceful countryside can be enjoyed, and behind the house the entrance is located via a private street (residents only).

A building plot between the village and fields, easily accessible and situated close to the centre of Petra.

All information is correct to the best of our knowledge. Errors and prior sale excepted. This prospectus is purely for information purposes. Only the notarized deed of sale is legally binding.