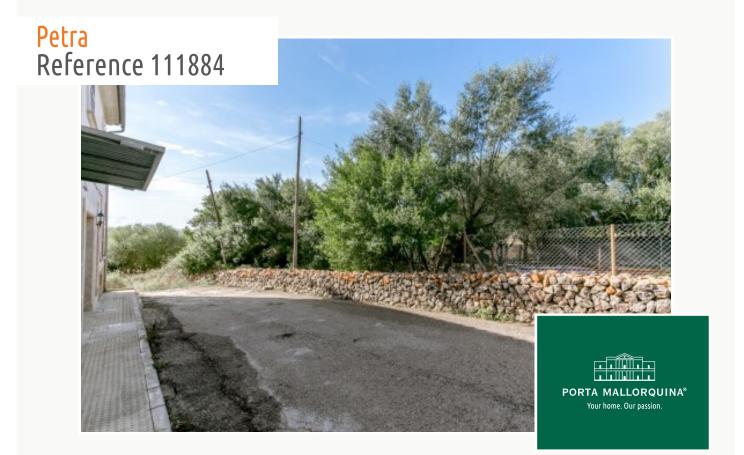

# Urban building plot with countryside and mountain views in Petra

| plot area:       | 566 m <sup>2</sup> | water: | -         |
|------------------|--------------------|--------|-----------|
| sea view:        | -                  |        |           |
| dev. Potential:  | 680 m <sup>2</sup> |        |           |
| building permit: | -                  |        |           |
| electricity:     | -                  | price: | € 280,000 |

#### **Details:**

This urban building plot is situated in Petra, a municipality which issues holiday renting licences, and has views over the countryside as far as the mountains of Arta.

It can be constructed with a detached house with a facade of 10 metres, and a constructed area of up to 680 sqm distributed over ground floor, upper floor, cellar, terrace and pool. The plot is accessible via a private road which may only be used by the residents. The front side of the plot faces the countryside and the mountain.

Building land between fields and the village, easily accessible and close to the centre of Petra.

All information is correct to the best of our knowledge. Errors and prior sale excepted. This prospectus is purely for information purposes. Only the notarized deed of sale is legally binding.