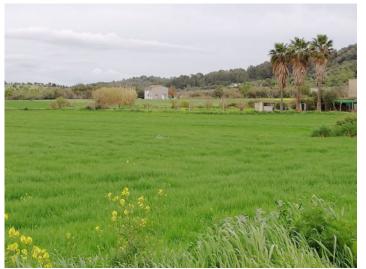

#### **Details:**

Surrounded by green fields and hills, this wonderful piece of Mallorcan land is situated in a peaceful area in the heart of the island.

The nearby villages of Sineu (5 kms) and Sant Joan (7 kms) offer ample shopping, and have diverse restaurant possibilities where Mallorcan specialities can be enjoyed.

The plot is surrounded by green fields

The plot is situated between the villages Sineu and Sant Joan

Wonderful sweeping views of the surroundings

The building plot is flat and rectancgular

There is already a small ruine on the plot

Views over the lovely plot