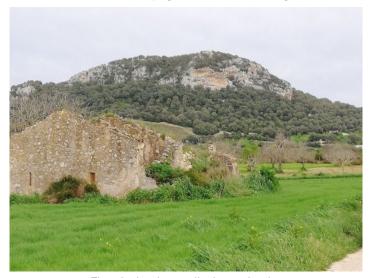

There is already a small, 60 sqm casita (cottage) on the land which, although it is a ruin, creates an idyllic ambience.

A water supply exists, and power would best be supplied by means of solar panels.

The plot is surrounded by green fields

The plot is situated between the villages Sineu and Sant Joan

Wonderful sweeping views of the surroundings

The building plot is flat and rectancgular

There is already a small ruine on the plot