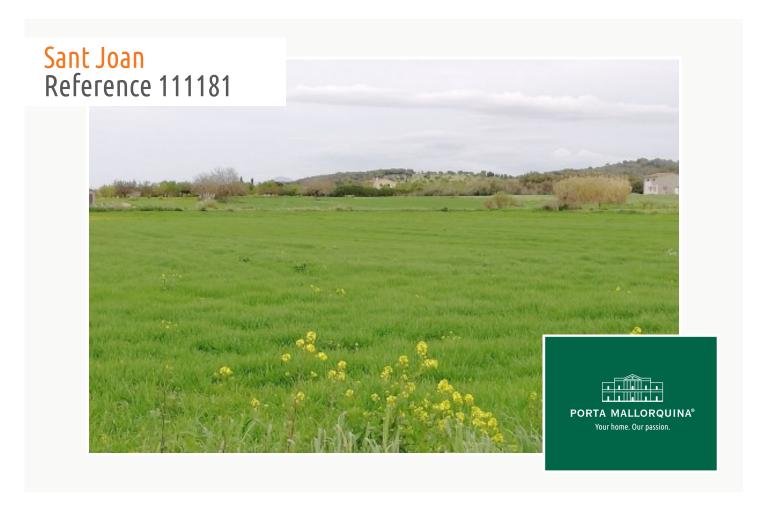

The flat, rectangular plot has superb sweeping views over the beautiful surrounding area, and its easy access makes it ideal to construct a detached house with up to 450 sqm designed to the personal taste of the owner.

The plot is surrounded by green fields

The plot is situated between the villages Sineu and Sant Joan

Wonderful sweeping views of the surroundings

The building plot is flat and rectancgular

There is already a small ruine on the plot

Views over the lovely plot