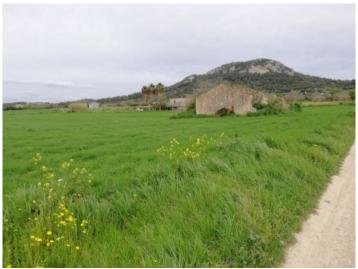

The flat, rectangular plot has superb sweeping views over the beautiful surrounding area, and its easy access makes it ideal to construct a detached house with up to 450 sqm designed to the personal taste of the owner.

The plot is surrounded by green fields

The plot is situated between the villages Sineu and Sant Joan

Wonderful sweeping views of the surroundings

The building plot is flat and rectancgular

There is already a small ruine on the plot

Views over the lovely plot