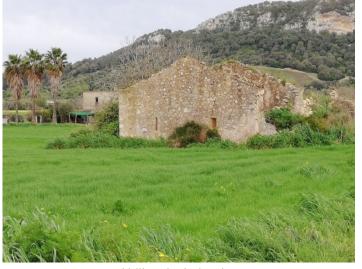

There is already a small, 60 sqm casita (cottage) on the land which, although it is a ruin, creates an idyllic ambience.

A water supply exists, and power would best be supplied by means of solar panels.

The plot is surrounded by green fields

The plot is situated between the villages Sineu and Sant Joan

Wonderful sweeping views of the surroundings

The building plot is flat and rectancgular

There is already a small ruine on the plot

Views over the lovely plot