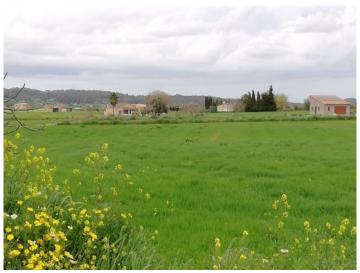

#### **Details:**

Surrounded by green fields and hills, this wonderful piece of Mallorcan land is situated in a peaceful area in the heart of the island.

The nearby villages of Sineu (5 kms) and Sant Joan (7 kms) offer ample shopping, and have diverse restaurant possibilities where Mallorcan specialities can be enjoyed.

#### Location & surrounding area:

Sant Joan is a municipality, situated in the center of the island in an area that is called Pla de Mallorca. The town was founded in the 13th century and is bordered by the municipalities of Petra, Porreres, Montuiri, Lloret de Vistalegre, Sineu and Villafraca. There aprox. 2000 habitants.