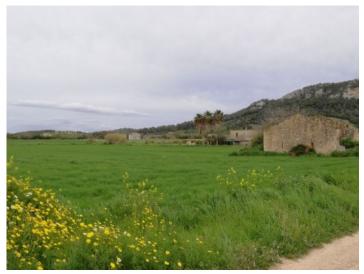

The flat, rectangular plot has superb sweeping views over the beautiful surrounding area, and its easy access makes it ideal to construct a detached house with up to 450 sqm designed to the personal taste of the owner.

The plot is surrounded by green fields

The plot is situated between the villages Sineu and Sant Joan

Wonderful sweeping views of the surroundings

The building plot is flat and rectancgular

There is already a small ruine on the plot

Views over the lovely plot