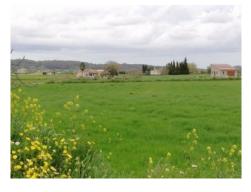

#### **Details:**

Surrounded by green fields and hills, this wonderful piece of Mallorcan land is situated in a peaceful area in the heart of the island.

The nearby villages of Sineu (5 kms) and Sant Joan (7 kms) offer ample shopping, and have diverse restaurant possibilities where Mallorcan specialities can be enjoyed.

The plot is surrounded by green fields

The plot is situated between the villages Sineu and Sant Joan

Wonderful sweeping views of the surroundings

The building plot is flat and rectancgular

There is already a small ruine on the plot