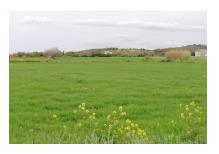

The flat, rectangular plot has superb sweeping views over the beautiful surrounding area, and its easy access makes it ideal to construct a detached house with up to 450 sqm designed to the personal taste of the owner.

The plot is surrounded by green fields

The plot is situated between the villages Sineu and Sant Joan

Wonderful sweeping views of the surroundings

The building plot is flat and rectancgular

There is already a small ruine on the plot

Views over the lovely plot