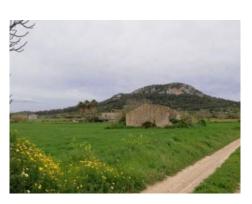

There is already a small, 60 sqm casita (cottage) on the land which, although it is a ruin, creates an idyllic ambience.

A water supply exists, and power would best be supplied by means of solar panels.

The plot is surrounded by green fields

The plot is situated between the villages Sineu and Sant Joan

Wonderful sweeping views of the surroundings

The building plot is flat and rectancgular

There is already a small ruine on the plot