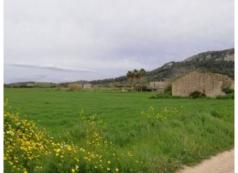

There is already a small, 60 sqm casita (cottage) on the land which, although it is a ruin, creates an idyllic ambience.

A water supply exists, and power would best be supplied by means of solar panels.

The plot is surrounded by green fields

The plot is situated between the villages Sineu and Sant Joan

Wonderful sweeping views of the surroundings

The building plot is flat and rectancgular

There is already a small ruine on the plot