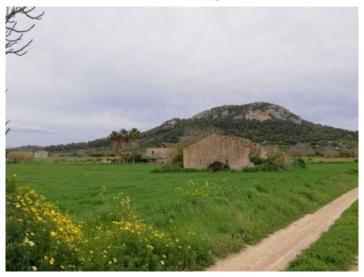

There is already a small, 60 sqm casita (cottage) on the land which, although it is a ruin, creates an idyllic ambience.

A water supply exists, and power would best be supplied by means of solar panels.

The plot is surrounded by green fields

The plot is situated between the villages Sineu and Sant Joan

Wonderful sweeping views of the surroundings

The building plot is flat and rectancgular

There is already a small ruine on the plot