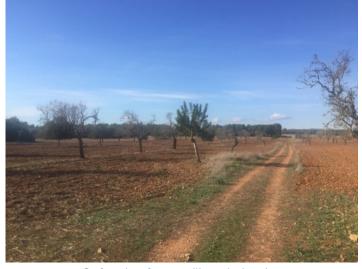

#### **Details:**

This beautiful building plot right next to the little cove of Cala Pi presents a perfect place for tranquillity and relaxation.

With approx. 206.000 sqm, the plot offers various locations where a dream house could be built. It is flat in parts, with sweeping views over the countryside and the mountains, and is partly wooded.

The incomparable plot could also be used for winegrowing or other agricultural usage.

A paved road which almost reaches the plot leads within 10 minutes to Llucmajor with all its facilities, and 5 minutes away you can swim and cool off in the cove of Cala Pi.

## Llucmajor Reference 110903

Natural stone wall

Sweeping views over the countryside

The plot has a size of 206,000 sqm

Way to the plot

The plot is flat

Perfect place for tranquility and relaxation

All information is correct to the best of our knowledge. Errors and prior sale excepted. This prospectus is purely for information purposes. Only the notarized deed of sale is legally binding.