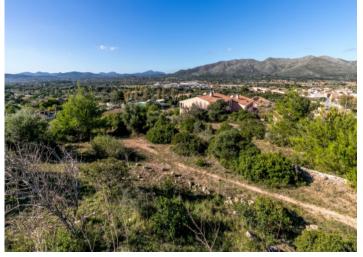

#### **Details:**

This building plot is situated between the towns of Capdepera and Cala Ratjada on a south-west facing slope, and has a size of 32.625 sqm.

It presents panoramic views from the mountains of Arta over the castle of Capdepera and the sea as far as Menorca.

### Capdepera Reference 110580

The building plot has a size of 32.625 sqm

The plot is situated between the towns of Capdepera and Cala Ratjada

Lovely, hilly landscape

Wonderful views over the mountains and the castle of Capdepera