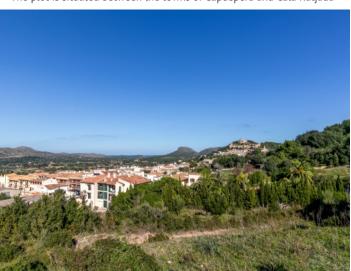

#### **Details:**

This building plot is situated between the towns of Capdepera and Cala Ratjada on a south-west facing slope, and has a size of 32.625 sqm.

It presents panoramic views from the mountains of Arta over the castle of Capdepera and the sea as far as Menorca.

#### Location & surrounding area:

You can recognize Capdepera from far away because of its castle and the medieval buildings which are inside the castle walls. A widely known medieval market takes place every year which is worth a visit. To the municipality of Capdepera belong also the villages Cala Ratjada, Cala Mezquida and Canyamel

### Capdepera Reference 110580

The building plot has a size of 32.625 sqm

The plot is situated between the towns of Capdepera and Cala Ratjada

Lovely, hilly landscape

Wonderful views over the mountains and the castle of Capdepera