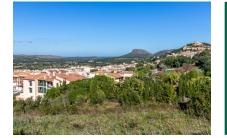

#### **Details:**

This building plot is situated between the towns of Capdepera and Cala Ratjada on a south-west facing slope, and has a size of 32.625 sqm.

It presents panoramic views from the mountains of Arta over the castle of Capdepera and the sea as far as Menorca.

#### Location & surrounding area:

You can recognize Capdepera from far away because of its castle and the medieval buildings which are inside the castle walls. A widely known medieval market takes place every year which is worth a visit. To the municipality of Capdepera belong also the villages Cala Ratjada, Cala Mezquida and Canyamel

### Capdepera Reference 110580

The building plot has a size of 32.625 sqm

The plot is situated between the towns of Capdepera and Cala Ratjada

Lovely, hilly landscape

Wonderful views over the mountains and the castle of Capdepera