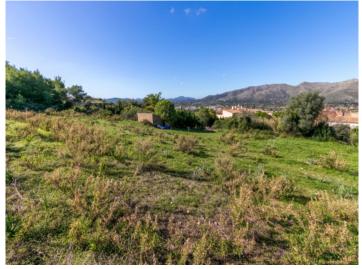

#### **Details:**

This building plot is situated between the towns of Capdepera and Cala Ratjada on a south-west facing slope, and has a size of 32.625 sqm.

It presents panoramic views from the mountains of Arta over the castle of Capdepera and the sea as far as Menorca.

Surrounded by natural-stone walls, the upper part of the terraced plot invites with centuries-old stone oak trees, while on the lower part there is good farming land, ideal for horses or wine-growing.

### Capdepera Reference 110580

The building plot has a size of 32.625 sqm

The plot is situated between the towns of Capdepera and Cala Ratjada

Lovely, hilly landscape

Wonderful views over the mountains and the castle of Capdepera