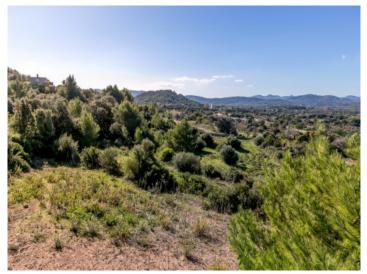

Surrounded by natural-stone walls, the upper part of the terraced plot invites with centuries-old stone oak trees, while on the lower part there is good farming land, ideal for horses or wine-growing.

### Capdepera Reference 110580

The building plot has a size of 32.625 sqm

The plot is situated between the towns of Capdepera and Cala Ratjada

Lovely, hilly landscape

Wonderful views over the mountains and the castle of Capdepera