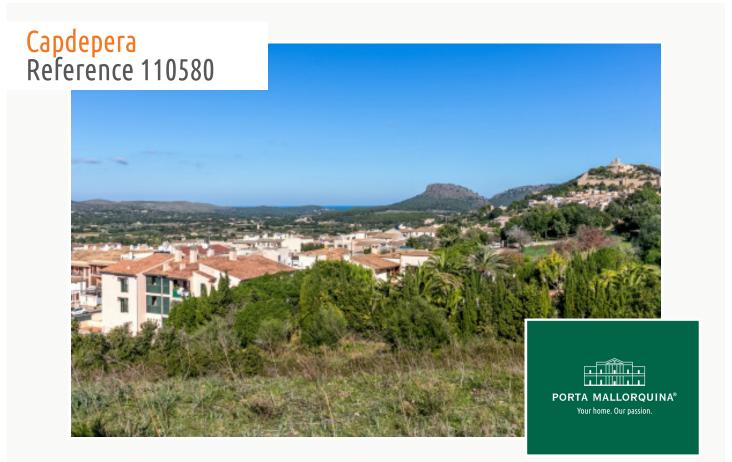

#### **Details:**

This building plot is situated between the towns of Capdepera and Cala Ratjada on a south-west facing slope, and has a size of 32.625 sqm.

It presents panoramic views from the mountains of Arta over the castle of Capdepera and the sea as far as Menorca.

Surrounded by natural-stone walls, the upper part of the terraced plot invites with centuries-old stone oak trees, while on the lower part there is good farming land, ideal for horses or wine-growing.

### Capdepera Reference 110580

The building plot has a size of 32.625 sqm

The plot is situated between the towns of Capdepera and Cala Ratjada

Lovely, hilly landscape

Wonderful views over the mountains and the castle of Capdepera