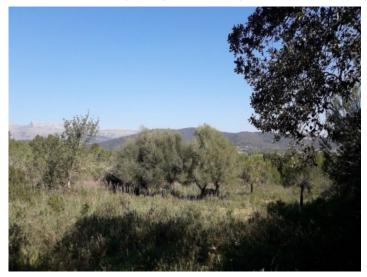

#### **Details:**

This approximately 43,000 sqm property is located in Campanet near a park for the preservation of the black vultures and is surrounded by nature.

The property is characterized by its old and diverse varieties of trees, which makes the creation of a beautiful, park-like garden possible and thanks to its gently sloping situation it offers fantastic views of the Tramuntana mountains. Despite its proximity to the motorway it is very tranquil.

## Campanet Reference 109798

Slight slope allows fantastic views of the surrounding

Spacious plot of 43,000 sqm

Old stock of trees

With existing building permit

Fantastic views of the Tramuntana

A two-storey country house is possible