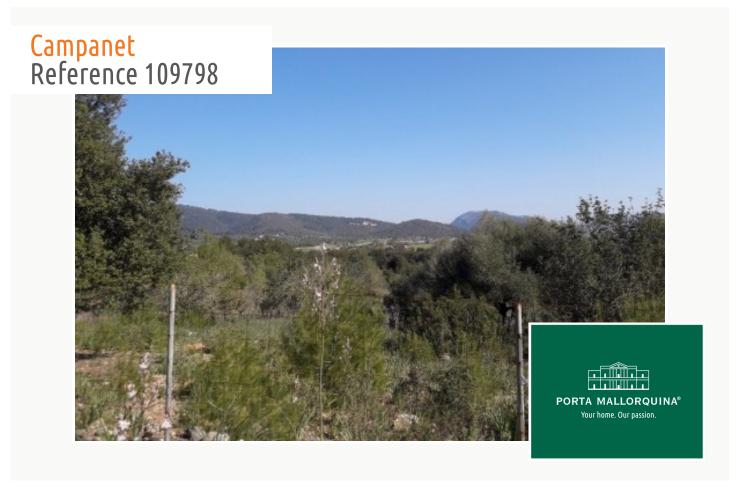

## Large piece of land in Campanet with panoramic views, own well

plot area: 43.287 m<sup>2</sup> water: -

sea view:

dev. Potential: 500 m<sup>2</sup>

building permit: ✓

electricity: - price: € 640,000.-

#### **Details:**

This approximately 43,000 sqm property is located in Campanet near a park for the preservation of the black vultures and is surrounded by nature.

The property is characterized by its old and diverse varieties of trees, which makes the creation of a beautiful, park-like garden possible and thanks to its gently sloping situation it offers fantastic views of the Tramuntana mountains. Despite its proximity to the motorway it is very tranquil.

## Campanet Reference 109798

Slight slope allows fantastic views of the surrounding

Spacious plot of 43,000 sqm

Old stock of trees

With existing building permit

Fantastic views of the Tramuntana

A two-storey country house is possible