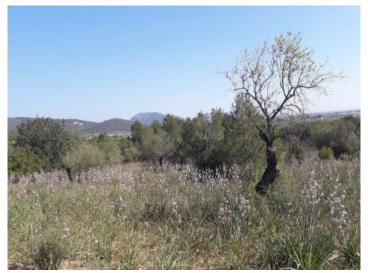

#### **Details:**

This approximately 43,000 sqm property is located in Campanet near a park for the preservation of the black vultures and is surrounded by nature.

The property is characterized by its old and diverse varieties of trees, which makes the creation of a beautiful, park-like garden possible and thanks to its gently sloping situation it offers fantastic views of the Tramuntana mountains. Despite its proximity to the motorway it is very tranquil.

It is possible to build a 2- storey house (in all 300 sqm). There is an own well and this property is certainly worth viewing.

## Campanet Reference 109798

Slight slope allows fantastic views of the surrounding

Spacious plot of 43,000 sqm

Old stock of trees

With existing building permit

Fantastic views of the Tramuntana

A two-storey country house is possible