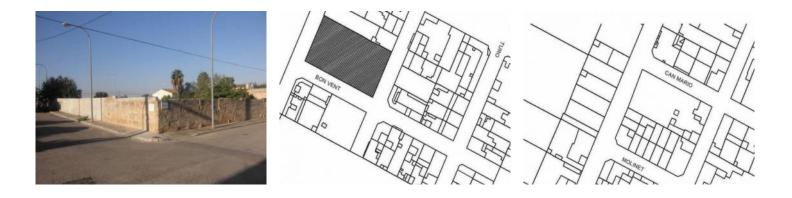

#### **Details:**

This building land in S'Aranjassa is only 10 minutes from the airport and 15 minutes from Palma and is a very interesting proposition for investors.

The plot is bordered by 3 streets and has a size of 1.503 sqm. A total of 1,938 sqm of living space can be constructed, plus 969 sqm for underground car parks, and the construction of 20 apartments and approx. 30 garages is allowed.