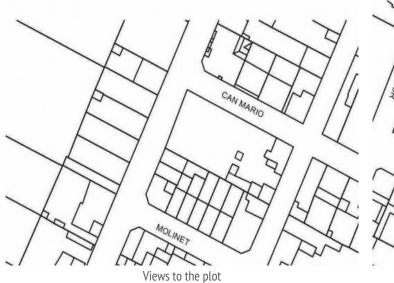

#### **Details:**

This building land in S'Aranjassa is only 10 minutes from the airport and 15 minutes from Palma and is a very interesting proposition for investors.

The plot is bordered by 3 streets and has a size of 1.503 sqm. A total of 1,938 sqm of living space can be constructed, plus 969 sqm for underground car parks, and the construction of 20 apartments and approx. 30 garages is allowed.