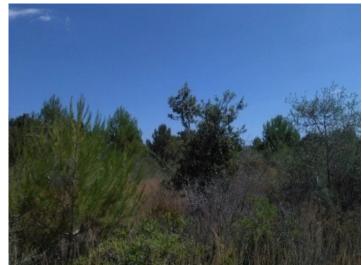

# large, very beautiful building plot between Arta and San Lorenzo

plot area: 49.332 m<sup>2</sup> water: -

sea view:

dev. Potential: 400 m<sup>2</sup>

building permit: -

electricity: - price: on request

#### **Details:**

This large building plot belongs to the municipality of Son Servera, but is closer to the town of Arta.

The more than 49.000 sqm can be built with a detached house up to 400 sqm total occupation.

On the higher part of this slightly hilly plot you have a fantastic view to the sea.

This plot is very quietly situated and nevertheless only 5 min. away from Arta.