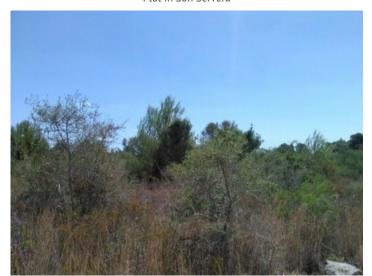

# large, very beautiful building plot between Arta and San Lorenzo

plot area: 49.332 m<sup>2</sup> water: -

sea view:

dev. Potential: 400 m<sup>2</sup>

building permit: -

electricity: - price: on request

#### **Details:**

This large building plot belongs to the municipality of Son Servera, but is closer to the town of Arta.

The more than 49.000 sqm can be built with a detached house up to 400 sqm total occupation.

On the higher part of this slightly hilly plot you have a fantastic view to the sea.

This plot is very quietly situated and nevertheless only 5 min. away from Arta.