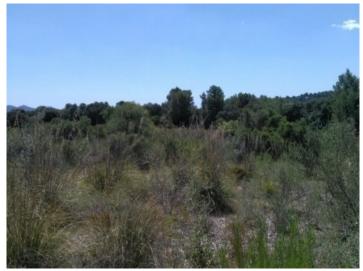

# large, very beautiful building plot between Arta and San Lorenzo

plot area: 49.332 m<sup>2</sup> water: -

sea view:

dev. Potential: 400 m<sup>2</sup>

building permit: -

electricity: - price: on request

#### **Details:**

This large building plot belongs to the municipality of Son Servera, but is closer to the town of Arta.

The more than 49.000 sqm can be built with a detached house up to 400 sqm total occupation.

On the higher part of this slightly hilly plot you have a fantastic view to the sea.

This plot is very quietly situated and nevertheless only 5 min. away from Arta.