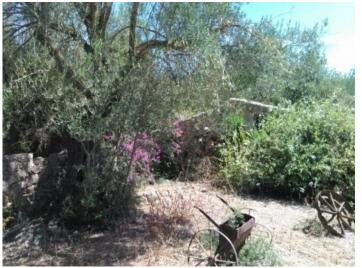

# large, very beautiful building plot between Arta and San Lorenzo

plot area: 49.332 m<sup>2</sup> water: -

sea view:

dev. Potential: 400 m<sup>2</sup>

building permit: -

electricity: - price: on request

#### **Details:**

This large building plot belongs to the municipality of Son Servera, but is closer to the town of Arta.

The more than 49.000 sqm can be built with a detached house up to 400 sqm total occupation.

On the higher part of this slightly hilly plot you have a fantastic view to the sea.

This plot is very quietly situated and nevertheless only 5 min. away from Arta.