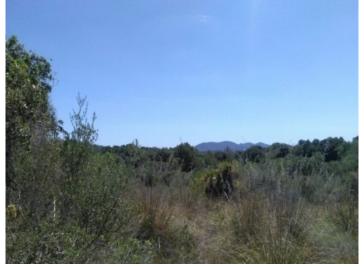

# large, very beautiful building plot between Arta and San Lorenzo

plot area: 49.332 m<sup>2</sup> water: -

sea view:

dev. Potential: 400 m<sup>2</sup>

building permit: -

electricity: - price: on request

On the higher part of this slightly hilly plot you have a fantastic view to the sea.

This plot is very quietly situated and nevertheless only 5 min. away from Arta.