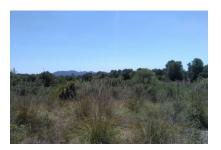

# large, very beautiful building plot between Arta and San Lorenzo

plot area: 49.332 m<sup>2</sup> water: -

sea view:

dev. Potential: 400 m<sup>2</sup>

building permit: -

electricity: - price: on request

On the higher part of this slightly hilly plot you have a fantastic view to the sea.

This plot is very quietly situated and nevertheless only 5 min. away from Arta.