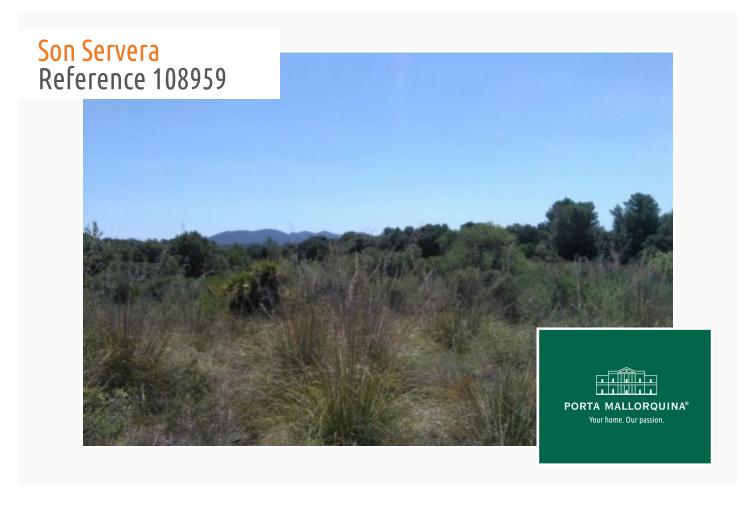

# large, very beautiful building plot between Arta and San Lorenzo

plot area: 49.332 m<sup>2</sup> water: -

sea view:

dev. Potential: 400 m<sup>2</sup>

building permit: -

electricity: - price: on request

#### **Details:**

This large building plot belongs to the municipality of Son Servera, but is closer to the town of Arta.

The more than 49.000 sqm can be built with a detached house up to 400 sqm total occupation.

On the higher part of this slightly hilly plot you have a fantastic view to the sea.

This plot is very quietly situated and nevertheless only 5 min. away from Arta.