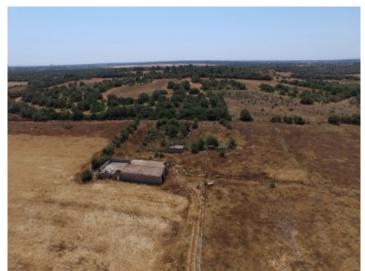

#### **Details:**

Flat plot with good access in a beautiful location between Santanyí and Ses Salines. From this plot, you quickly reach the cities of Campos, Santanyí, Ses Salines and the dreamlike beach of Es Trenc is also 10 min. away. The airport of Palma de Mallorca is only 30 min. away. The plot comprises an old tree population and a storage building. It is possible to have a connection to the mains electricity and water. A well with a permission for daily 40 cbm of water is available.

# Santanyi Reference 107423

Small house on the plot

Impressive views to the plot

Plot