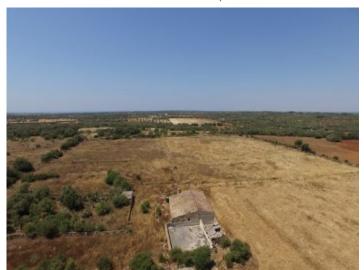

## Plot of land with ruin

plot area: 51.208 m<sup>2</sup> water: -

sea view:

dev. Potential: -

building permit: -

electricity: - **price:** € 649,000.-

#### **Details:**

Flat plot with good access in a beautiful location between Santanyí and Ses Salines. From this plot, you quickly reach the cities of Campos, Santanyí, Ses Salines and the dreamlike beach of Es Trenc is also 10 min. away. The airport of Palma de Mallorca is only 30 min. away. The plot comprises an old tree population and a storage building. It is possible to have a connection to the mains electricity and water. A well with a permission for daily 40 cbm of water is available.

# Santanyi Reference 107423

Small house on the plot

Impressive views to the plot

Plot