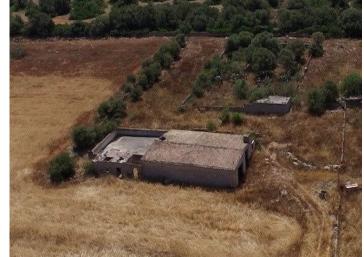

## Plot of land with ruin

plot area: 51.208 m<sup>2</sup> water: -

sea view:

dev. Potential: -

building permit: -

electricity: - **price:** € 649,000.-

#### **Details:**

Flat plot with good access in a beautiful location between Santanyí and Ses Salines. From this plot, you quickly reach the cities of Campos, Santanyí, Ses Salines and the dreamlike beach of Es Trenc is also 10 min. away. The airport of Palma de Mallorca is only 30 min. away. The plot comprises an old tree population and a storage building. It is possible to have a connection to the mains electricity and water. A well with a permission for daily 40 cbm of water is available.

# Santanyi Reference 107423

Small house on the plot

Impressive views to the plot

Plot