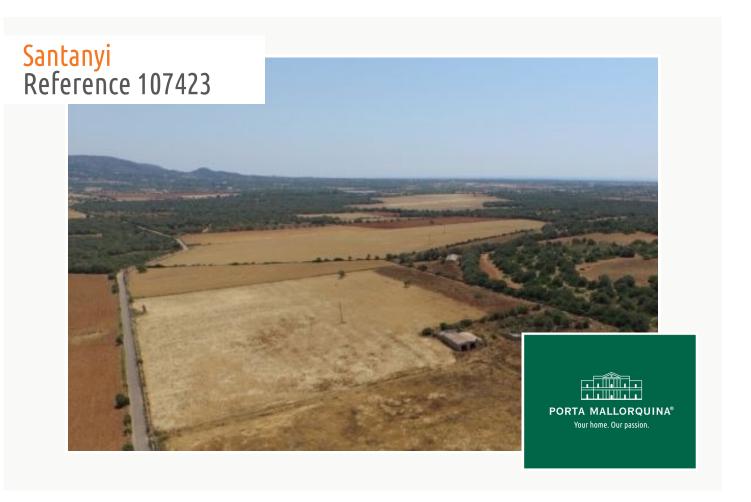

### Santanyi Reference 107423

#### **Details:**

Flat plot with good access in a beautiful location between Santanyí and Ses Salines. From this plot, you quickly reach the cities of Campos, Santanyí, Ses Salines and the dreamlike beach of Es Trenc is also 10 min. away. The airport of Palma de Mallorca is only 30 min. away. The plot comprises an old tree population and a storage building. It is possible to have a connection to the mains electricity and water. A well with a permission for daily 40 cbm of water is available.