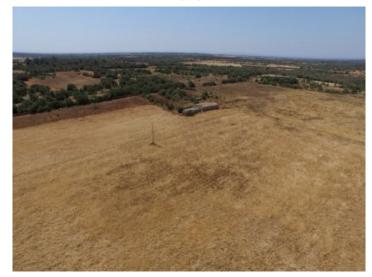

## Plot of land with ruin

plot area: 51.208 m<sup>2</sup> water: -

sea view:

dev. Potential: -

building permit: -

electricity: - **price:** € 649,000.-

#### **Details:**

Flat plot with good access in a beautiful location between Santanyí and Ses Salines. From this plot, you quickly reach the cities of Campos, Santanyí, Ses Salines and the dreamlike beach of Es Trenc is also 10 min. away. The airport of Palma de Mallorca is only 30 min. away. The plot comprises an old tree population and a storage building. It is possible to have a connection to the mains electricity and water. A well with a permission for daily 40 cbm of water is available.

# Santanyi Reference 107423

Small house on the plot

Impressive views to the plot

Plot