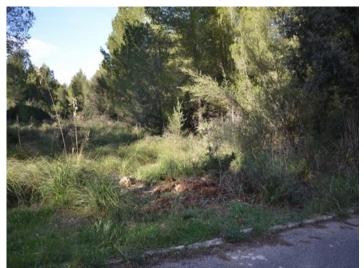

#### Plot close to the sea in Betlem

plot area: 1.100 m<sup>2</sup> water: -

sea view:

dev. Potential: 275 m<sup>2</sup>

building permit: -

electricity: - **price: € 245,000.-**

# Betlem Reference 106826

Plot with pine trees

Plot of ca. 1100 sqm

Beach and nature park nearby

Access to the plot