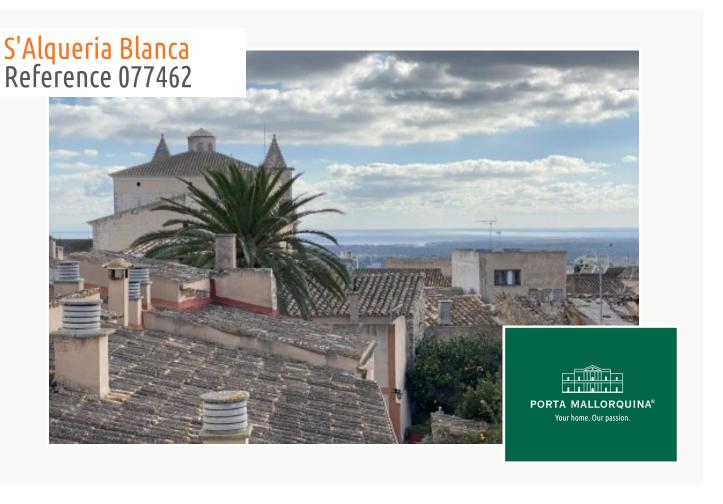

# Building plot with fantastic sweeping views in the heart of S'Alqueria Blanca

plot area: 1.086 m<sup>2</sup> water: -

sea view:

dev. Potential: -

building permit: -

electricity: - **price: € 2,150,000.-**

#### **Details:**

The perfect investment for the future! This unique, 1,086 sqm building plot is situated in the heart of S'Alqueria Blanca.

It would be possible to build from 1 to 4 town-houses on the plot, all of which would have unique views from their roof terraces over the surrounding countryside as far as the sea - magnificent views of the south coast of the island. During fine weather the views even stretch as far as the island of Cabrera.

#### Location & surrounding area:

The rural S'Alquería Blanca lies in the southeast of the island, about 5 minutes by car away from the sea. It belongs to the municipality of Santanyí. Situated in a hilly location the large church is visible from a distance. About 800 inhabitants live in S'Alquería Blanca and around the village there are numerous beautiful fincas, embedded in the hills and lovely landscape.