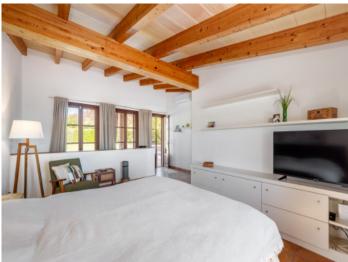

Upstairs you'll find the master bedroom with en-suite bathroom and walk-in closet, 2 additional bedrooms, 2 more bathrooms, as well as a cozy living area with a separate kitchenette – ideal for guests or family. Both sleeping areas offer direct access to the spacious outdoor terrace featuring a summer kitchen, an outdoor bathroom, and the impressive 50 sqm pool. From here, there is direct access to the garage.

Dining area

Dining area

Fully fitted modern kitchen

Kitchen with access to the lower terrace

Terraces

Main bedroom

Main bedroom

Bathroom