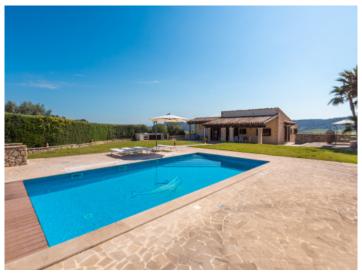

Upstairs you'll find the master bedroom with en-suite bathroom and walk-in closet, 2 additional bedrooms, 2 more bathrooms, as well as a cozy living area with a separate kitchenette – ideal for guests or family. Both sleeping areas offer direct access to the spacious outdoor terrace featuring a summer kitchen, an outdoor bathroom, and the impressive 50 sqm pool. From here, there is direct access to the garage.

Finca in Sineu with swimming pool

Swimming pool area

Large veranda ideal for outdoor living

Living area

Living area

Office with pull-out couch

Spacious bathroom with both shower and bathtub

Bathtub