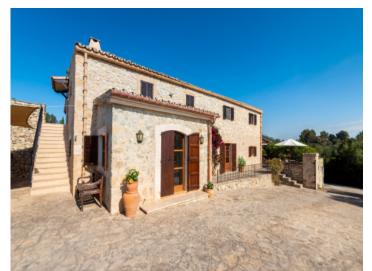

# Stylishly renovated finca with far-reaching views, in-law suite, garage and pool near Sineu

constructed area: 428 m<sup>2</sup> energy certificate: a

plot area: 17.185 m<sup>2</sup>

bedrooms: 4
bathrooms: 6

#### **Details:**

This charming finca was extensively renovated in 2022/2023 and is set on a spacious plot of approximately 17,185 sqm, just a few minutes from the picturesque village of Sineu. The property combines rustic charm with modern living comfort and offers breathtaking panoramic views over the surrounding countryside.

This finca is a true gem for nature lovers and those seeking peace and tranquility, who also value comfort and privacy – all in an idyllic location with perfect access to the authentic heart of Mallorca.