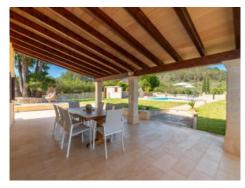

The ground floor welcomes you with a generous entrance area, a bathroom with a bathtub, and a bedroom that can also be used as an office. The bright and airy living area with a fireplace flows harmoniously into the dining area and the fully equipped kitchen. From here, you have direct access to the sunny southeast-facing terrace – perfect for relaxing hours outdoors.

Finca in Sineu with swimming pool

Swimming pool area

Large veranda ideal for outdoor living

Living area

Living area

Office with pull-out couch

Spacious bathroom with both shower and bathtub

Bathtub