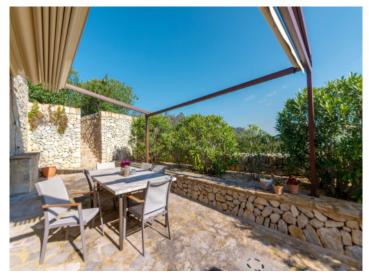

Upstairs you'll find the master bedroom with en-suite bathroom and walk-in closet, 2 additional bedrooms, 2 more bathrooms, as well as a cozy living area with a separate kitchenette – ideal for guests or family. Both sleeping areas offer direct access to the spacious outdoor terrace featuring a summer kitchen, an outdoor bathroom, and the impressive 50 sqm pool. From here, there is direct access to the garage.

Finca in Sineu with swimming pool

Swimming pool area

Large veranda ideal for outdoor living

Living area

Living area

Office with pull-out couch

Spacious bathroom with both shower and bathtub

Bathtub