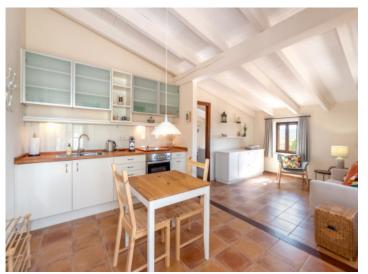

The ground floor welcomes you with a generous entrance area, a bathroom with a bathtub, and a bedroom that can also be used as an office. The bright and airy living area with a fireplace flows harmoniously into the dining area and the fully equipped kitchen. From here, you have direct access to the sunny southeast-facing terrace – perfect for relaxing hours outdoors.

Dining area

Dining area

Fully fitted modern kitchen

Kitchen with access to the lower terrace

Terraces

Main bedroom

Main bedroom

Bathroom