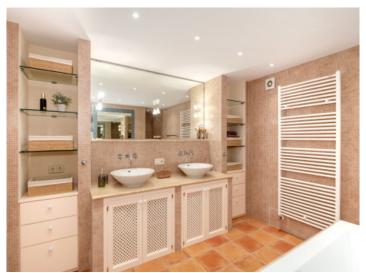

The ground floor welcomes you with a generous entrance area, a bathroom with a bathtub, and a bedroom that can also be used as an office. The bright and airy living area with a fireplace flows harmoniously into the dining area and the fully equipped kitchen. From here, you have direct access to the sunny southeast-facing terrace – perfect for relaxing hours outdoors.

Upstairs you'll find the master bedroom with en-suite bathroom and walk-in closet, 2 additional bedrooms, 2 more bathrooms, as well as a cozy living area with a separate kitchenette – ideal for guests or family. Both sleeping areas offer direct access to the spacious outdoor terrace featuring a summer kitchen, an outdoor bathroom, and the impressive 50 sqm pool. From here, there is direct access to the garage.

Finca in Sineu with swimming pool

Swimming pool area

Large veranda ideal for outdoor living

Living area

Living area

Office with pull-out couch

Spacious bathroom with both shower and bathtub

Bathtub