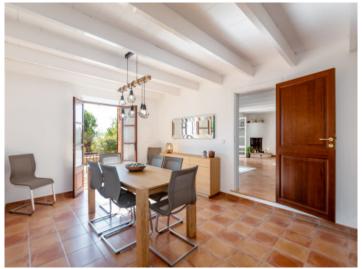

The ground floor welcomes you with a generous entrance area, a bathroom with a bathtub, and a bedroom that can also be used as an office. The bright and airy living area with a fireplace flows harmoniously into the dining area and the fully equipped kitchen. From here, you have direct access to the sunny southeast-facing terrace – perfect for relaxing hours outdoors.

Dining area

Dining area

Fully fitted modern kitchen

Kitchen with access to the lower terrace

Terraces

Main bedroom

Main bedroom

Bathroom