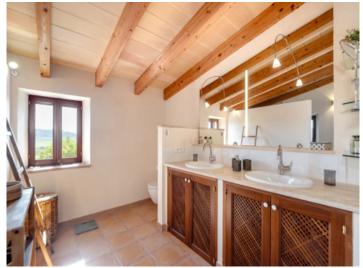

The ground floor welcomes you with a generous entrance area, a bathroom with a bathtub, and a bedroom that can also be used as an office. The bright and airy living area with a fireplace flows harmoniously into the dining area and the fully equipped kitchen. From here, you have direct access to the sunny southeast-facing terrace – perfect for relaxing hours outdoors.

Upstairs you'll find the master bedroom with en-suite bathroom and walk-in closet, 2 additional bedrooms, 2 more bathrooms, as well as a cozy living area with a separate kitchenette – ideal for guests or family. Both sleeping areas offer direct access to the spacious outdoor terrace featuring a summer kitchen, an outdoor bathroom, and the impressive 50 sqm pool. From here, there is direct access to the garage.

Finca in Sineu with swimming pool

Swimming pool area

Large veranda ideal for outdoor living

Living area

Living area

Office with pull-out couch

Spacious bathroom with both shower and bathtub

Bathtub