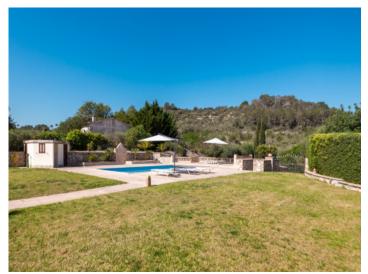

Upstairs you'll find the master bedroom with en-suite bathroom and walk-in closet, 2 additional bedrooms, 2 more bathrooms, as well as a cozy living area with a separate kitchenette – ideal for guests or family. Both sleeping areas offer direct access to the spacious outdoor terrace featuring a summer kitchen, an outdoor bathroom, and the impressive 50 sqm pool. From here, there is direct access to the garage.

Finca in Sineu with swimming pool

Swimming pool area

Large veranda ideal for outdoor living

Living area

Living area

Office with pull-out couch

Spacious bathroom with both shower and bathtub

Bathtub