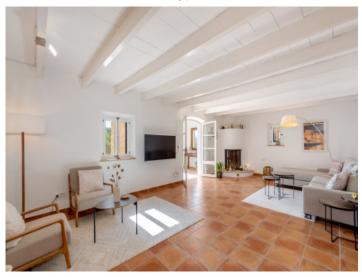

The ground floor welcomes you with a generous entrance area, a bathroom with a bathtub, and a bedroom that can also be used as an office. The bright and airy living area with a fireplace flows harmoniously into the dining area and the fully equipped kitchen. From here, you have direct access to the sunny southeast-facing terrace – perfect for relaxing hours outdoors.

Finca in Sineu with swimming pool

Swimming pool area

Large veranda ideal for outdoor living

Living area

Living area

Office with pull-out couch

Spacious bathroom with both shower and bathtub

Bathtub