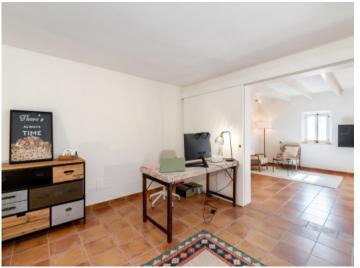

The ground floor welcomes you with a generous entrance area, a bathroom with a bathtub, and a bedroom that can also be used as an office. The bright and airy living area with a fireplace flows harmoniously into the dining area and the fully equipped kitchen. From here, you have direct access to the sunny southeast-facing terrace – perfect for relaxing hours outdoors.

Finca in Sineu with swimming pool

Swimming pool area

Large veranda ideal for outdoor living

Living area

Living area

Office with pull-out couch

Spacious bathroom with both shower and bathtub

Bathtub