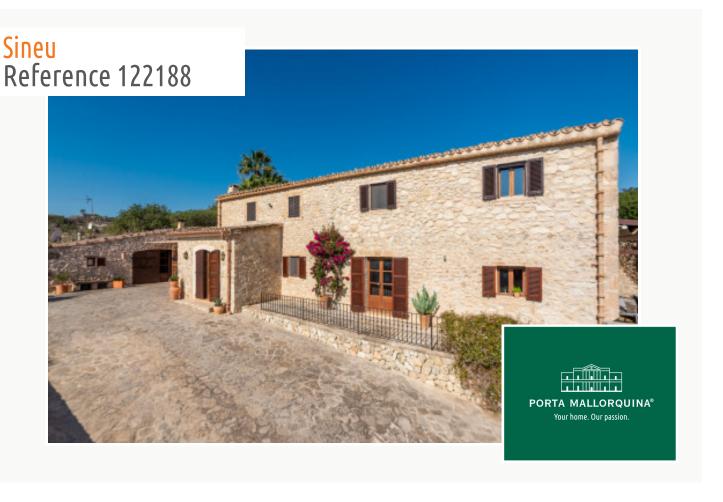

# Stylishly renovated finca with far-reaching views, in-law suite, garage and pool near Sineu

constructed area: 428 m<sup>2</sup> energy certificate: a

plot area: 17.185 m<sup>2</sup>

bedrooms: 4
bathrooms: 6

#### **Details:**

This charming finca was extensively renovated in 2022/2023 and is set on a spacious plot of approximately 17,185 sqm, just a few minutes from the picturesque village of Sineu. The property combines rustic charm with modern living comfort and offers breathtaking panoramic views over the surrounding countryside.

This finca is a true gem for nature lovers and those seeking peace and tranquility, who also value comfort and privacy – all in an idyllic location with perfect access to the authentic heart of Mallorca.