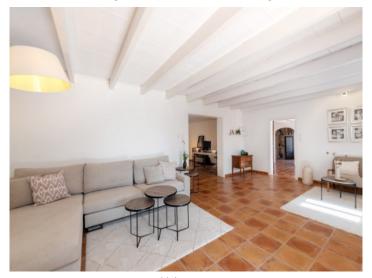

The ground floor welcomes you with a generous entrance area, a bathroom with a bathtub, and a bedroom that can also be used as an office. The bright and airy living area with a fireplace flows harmoniously into the dining area and the fully equipped kitchen. From here, you have direct access to the sunny southeast-facing terrace – perfect for relaxing hours outdoors.

Finca in Sineu with swimming pool

Swimming pool area

Large veranda ideal for outdoor living

Living area

Living area

Office with pull-out couch

Spacious bathroom with both shower and bathtub

Bathtub