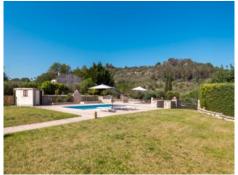

Upstairs you'll find the master bedroom with en-suite bathroom and walk-in closet, 2 additional bedrooms, 2 more bathrooms, as well as a cozy living area with a separate kitchenette – ideal for guests or family. Both sleeping areas offer direct access to the spacious outdoor terrace featuring a summer kitchen, an outdoor bathroom, and the impressive 50 sqm pool. From here, there is direct access to the garage.

Finca in Sineu with swimming pool

Swimming pool area

Large veranda ideal for outdoor living

Living area

Living area

Office with pull-out couch

Spacious bathroom with both shower and bathtub

Bathtub