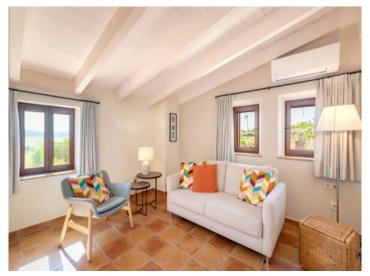

The ground floor welcomes you with a generous entrance area, a bathroom with a bathtub, and a bedroom that can also be used as an office. The bright and airy living area with a fireplace flows harmoniously into the dining area and the fully equipped kitchen. From here, you have direct access to the sunny southeast-facing terrace – perfect for relaxing hours outdoors.

Upstairs you'll find the master bedroom with en-suite bathroom and walk-in closet, 2 additional bedrooms, 2 more bathrooms, as well as a cozy living area with a separate kitchenette – ideal for guests or family. Both sleeping areas offer direct access to the spacious outdoor terrace featuring a summer kitchen, an outdoor bathroom, and the impressive 50 sqm pool. From here, there is direct access to the garage.

Finca in Sineu with swimming pool

Swimming pool area

Large veranda ideal for outdoor living

Living area

Living area

Office with pull-out couch

Spacious bathroom with both shower and bathtub

Bathtub

Dining area

Dining area

Fully fitted modern kitchen

Kitchen with access to the lower terrace

Terraces

Main bedroom

Main bedroom

Bathroom