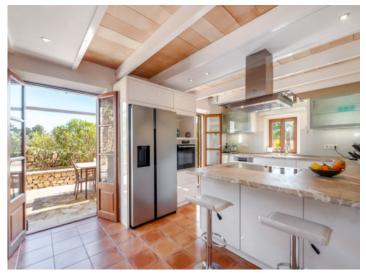

Dining area

Dining area

Fully fitted modern kitchen

Kitchen with access to the lower terrace

Terraces

Main bedroom

Main bedroom

Bathroom