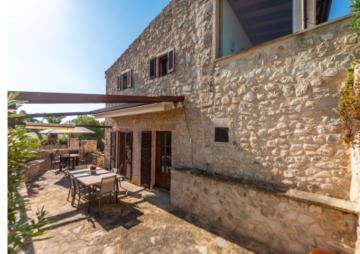

#### **Details:**

This charming finca was extensively renovated in 2022/2023 and is set on a spacious plot of approximately 17,185 sqm, just a few minutes from the picturesque village of Sineu. The property combines rustic charm with modern living comfort and offers breathtaking panoramic views over the surrounding countryside.

The ground floor welcomes you with a generous entrance area, a bathroom with a bathtub, and a bedroom that can also be used as an office. The bright and airy living area with a fireplace flows harmoniously into the dining area and the fully equipped kitchen. From here, you have direct access to the sunny southeast-facing terrace – perfect for relaxing hours outdoors.

Finca in Sineu with swimming pool

Swimming pool area

Large veranda ideal for outdoor living

Living area

Living area

Office with pull-out couch

Spacious bathroom with both shower and bathtub

Bathtub