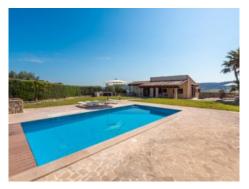

Upstairs you'll find the master bedroom with en-suite bathroom and walk-in closet, 2 additional bedrooms, 2 more bathrooms, as well as a cozy living area with a separate kitchenette – ideal for guests or family. Both sleeping areas offer direct access to the spacious outdoor terrace featuring a summer kitchen, an outdoor bathroom, and the impressive 50 sqm pool. From here, there is direct access to the garage.

Finca in Sineu with swimming pool

Swimming pool area

Large veranda ideal for outdoor living

Living area

Living area

Office with pull-out couch

Spacious bathroom with both shower and bathtub

Bathtub