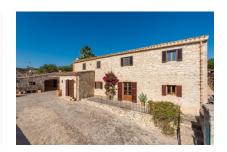

# Stylishly renovated finca with far-reaching views, in-law suite, garage and pool near Sineu

constructed area: 428 m<sup>2</sup> energy certificate: a

plot area: 17.185 m<sup>2</sup>

bedrooms: 4
bathrooms: 6

#### **Details:**

This charming finca was extensively renovated in 2022/2023 and is set on a spacious plot of approximately 17,185 sqm, just a few minutes from the picturesque village of Sineu. The property combines rustic charm with modern living comfort and offers breathtaking panoramic views over the surrounding countryside.