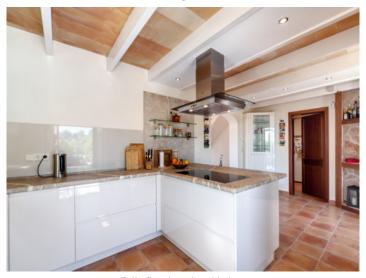

The ground floor welcomes you with a generous entrance area, a bathroom with a bathtub, and a bedroom that can also be used as an office. The bright and airy living area with a fireplace flows harmoniously into the dining area and the fully equipped kitchen. From here, you have direct access to the sunny southeast-facing terrace – perfect for relaxing hours outdoors.

Dining area

Dining area

Fully fitted modern kitchen

Kitchen with access to the lower terrace

Terraces

Main bedroom

Main bedroom

Bathroom