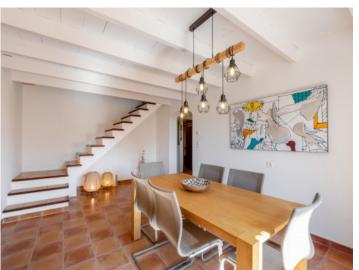

The ground floor welcomes you with a generous entrance area, a bathroom with a bathtub, and a bedroom that can also be used as an office. The bright and airy living area with a fireplace flows harmoniously into the dining area and the fully equipped kitchen. From here, you have direct access to the sunny southeast-facing terrace – perfect for relaxing hours outdoors.

Dining area

Dining area

Fully fitted modern kitchen

Kitchen with access to the lower terrace

Terraces

Main bedroom

Main bedroom

Bathroom