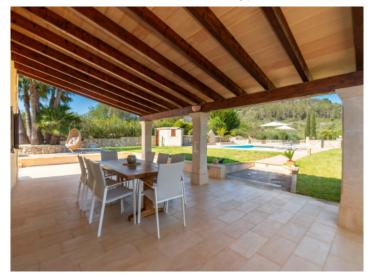

The ground floor welcomes you with a generous entrance area, a bathroom with a bathtub, and a bedroom that can also be used as an office. The bright and airy living area with a fireplace flows harmoniously into the dining area and the fully equipped kitchen. From here, you have direct access to the sunny southeast-facing terrace – perfect for relaxing hours outdoors.

Upstairs you'll find the master bedroom with en-suite bathroom and walk-in closet, 2 additional bedrooms, 2 more bathrooms, as well as a cozy living area with a separate kitchenette – ideal for guests or family. Both sleeping areas offer direct access to the spacious outdoor terrace featuring a summer kitchen, an outdoor bathroom, and the impressive 50 sqm pool. From here, there is direct access to the garage.

Finca in Sineu with swimming pool

Swimming pool area

Large veranda ideal for outdoor living

Living area

Living area

Office with pull-out couch

Spacious bathroom with both shower and bathtub

Bathtub