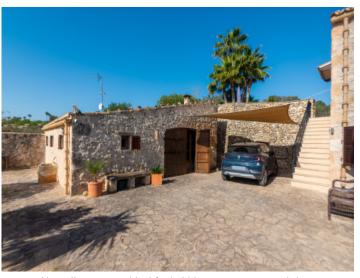

#### **Details:**

This charming finca was extensively renovated in 2022/2023 and is set on a spacious plot of approximately 17,185 sqm, just a few minutes from the picturesque village of Sineu. The property combines rustic charm with modern living comfort and offers breathtaking panoramic views over the surrounding countryside.

Finca with self-contained guest apartment

Living area of the guest apartment

Kitchen, living and dining area

Bedroom 1

Bedroom 2

Bathroom en suite

Versatile garage – ideal for hobbies, storage or a workshop

Versatile garage – ideal for hobbies, storage or a workshop

Energy certificate