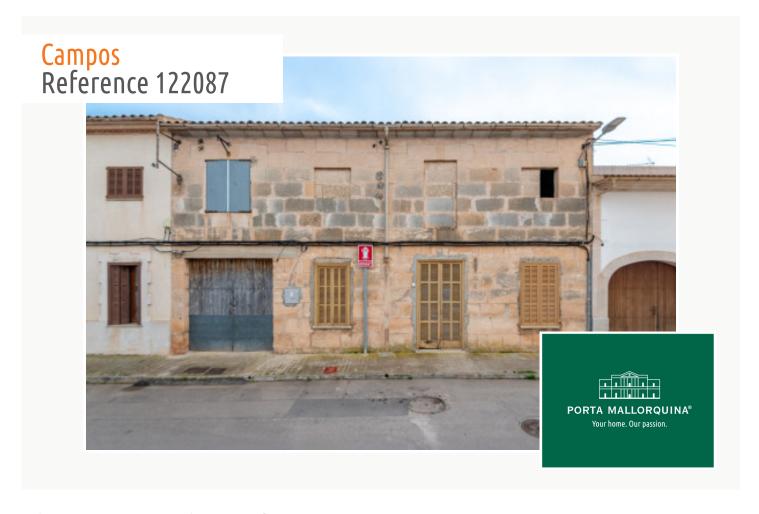

# Charming townhouse for renovation in Campos

constructed area: 266 m<sup>2</sup> energy certificate: in process

plot area: 505 m<sup>2</sup>

bedrooms:

bathrooms:

sea view: - **price: € 580,000.-**

#### **Details:**

This townhouse is located in Campos. It is a pure renovation property. The size of the existing property and the spacious plot together offer plenty of potential to create a wonderful gem. Parts of the existing property were still inhabited until the end. In addition to plenty of living space, the property also offers a garage and a garden that deserves some affection. It is certainly possible to create a pool here as part of a renovation project.