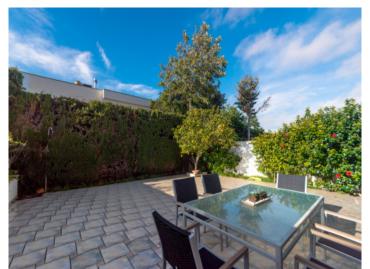

On the ground floor is the approx. 40 sqm living/dining area with fireplace and direct access to a terrace. A covered chill-out zone invites to relax, with the outside kitchen with barbecue area providing the ideal place for convivial evenings with friends and family. Also on this level is a bedroom with its own bathroom.

Terrace

Terrace

Living area

Dining area

Living area

All information is correct to the best of our knowledge. Errors and prior sale excepted. This prospectus is purely for information purposes. Only the notarized deed of sale is legally binding.