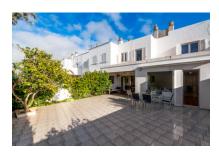

On the ground floor is the approx. 40 sqm living/dining area with fireplace and direct access to a terrace. A covered chill-out zone invites to relax, with the outside kitchen with barbecue area providing the ideal place for convivial evenings with friends and family. Also on this level is a bedroom with its own bathroom.

Terrace

Terrace

Living area

Dining area

Living area

All information is correct to the best of our knowledge. Errors and prior sale excepted. This prospectus is purely for information purposes. Only the notarized deed of sale is legally binding.