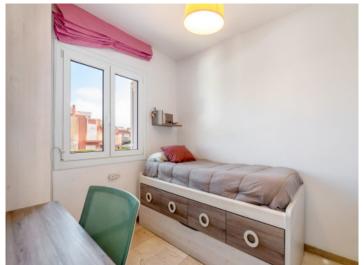

The first floor is distributed over a hallway accessing 4 bedrooms and 3 bathrooms, the main bedroom having a dressing room, en-suite bathroom, and access to a further private terrace.

Features include PVC windows, marble and parquet floors, hot/cold air conditioning assuring pleasant temperatures throughout the year, fitted wardrobes in all rooms, and a private garage. Thanks to the sunny orientation all spaces are flooded with natural light creating a warm, inviting atmosphere.

Children's room

Children's room

Floor

Office