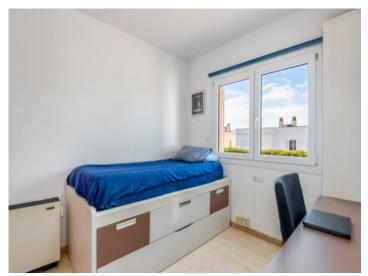

The first floor is distributed over a hallway accessing 4 bedrooms and 3 bathrooms, the main bedroom having a dressing room, en-suite bathroom, and access to a further private terrace.

Features include PVC windows, marble and parquet floors, hot/cold air conditioning assuring pleasant temperatures throughout the year, fitted wardrobes in all rooms, and a private garage. Thanks to the sunny orientation all spaces are flooded with natural light creating a warm, inviting atmosphere.

Children's room

Children's room

Floor

Office