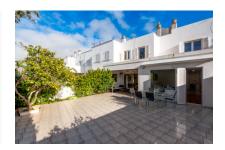

On the ground floor is the approx. 40 sqm living/dining area with fireplace and direct access to a terrace. A covered chill-out zone invites to relax, with the outside kitchen with barbecue area providing the ideal place for convivial evenings with friends and family. Also on this level is a bedroom with its own bathroom.

Terrace

Terrace

Living area

Dining area

Living area

All information is correct to the best of our knowledge. Errors and prior sale excepted. This prospectus is purely for information purposes. Only the notarized deed of sale is legally binding.