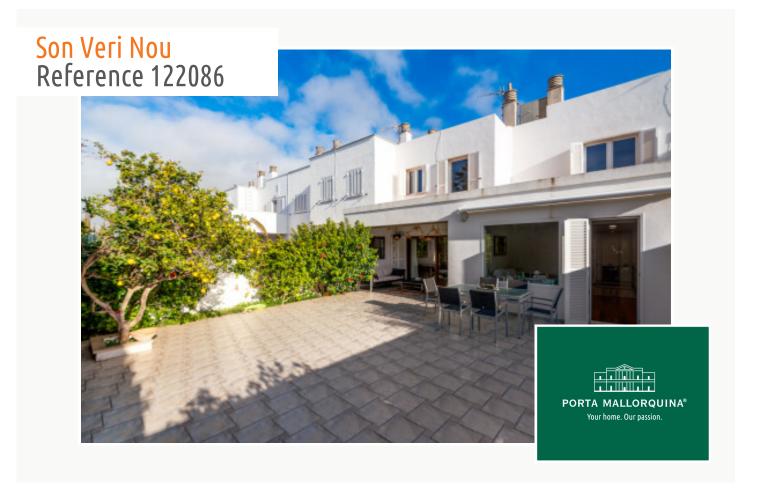

# Modernised chalet with 5 bedrooms, and a large terrace with chill-out zone

constructed area: 162 m<sup>2</sup> energy certificate: in process

plot area: 220 m<sup>2</sup>

bedrooms: 5 bathrooms: 4

sea view: - **price: € 875,000.-**

#### **Details:**

This wonderful, renovated chalet in Son Veri Nou is situated in one of the most exclusive residential areas in Mallorca. It was built in 1992 and renovated in 2012, and offers the highest level of living comfort. With a living space of approx. 162 sqm distributed over 2 levels, the property would be ideal for those seeking tranquillity and privacy, although without needing to forego an excellent infrastructure.

On the ground floor is the approx. 40 sqm living/dining area with fireplace and direct access to a terrace. A covered chill-out zone invites to relax, with the outside kitchen with barbecue area providing the ideal place for convivial evenings with friends and family. Also on this level is a bedroom with its own bathroom.