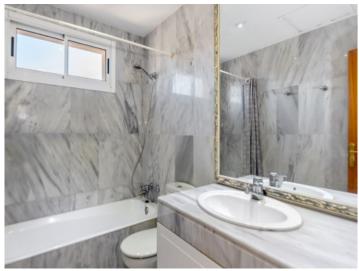

The first floor is distributed over a hallway accessing 4 bedrooms and 3 bathrooms, the main bedroom having a dressing room, en-suite bathroom, and access to a further private terrace.

Features include PVC windows, marble and parquet floors, hot/cold air conditioning assuring pleasant temperatures throughout the year, fitted wardrobes in all rooms, and a private garage. Thanks to the sunny orientation all spaces are flooded with natural light creating a warm, inviting atmosphere.

Dining and living area

Kitchen

Bedroom

Bedroom

Bathroom

Bathroom

All information is correct to the best of our knowledge. Errors and prior sale excepted. This prospectus is purely for information purposes. Only the notarized deed of sale is legally binding.