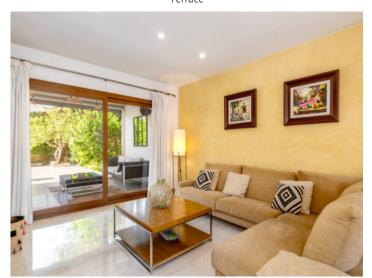

On the ground floor is the approx. 40 sqm living/dining area with fireplace and direct access to a terrace. A covered chill-out zone invites to relax, with the outside kitchen with barbecue area providing the ideal place for convivial evenings with friends and family. Also on this level is a bedroom with its own bathroom.

Terrace

Terrace

Living area

Dining area

Living area

All information is correct to the best of our knowledge. Errors and prior sale excepted. This prospectus is purely for information purposes. Only the notarized deed of sale is legally binding.