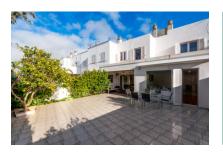

On the ground floor is the approx. 40 sqm living/dining area with fireplace and direct access to a terrace. A covered chill-out zone invites to relax, with the outside kitchen with barbecue area providing the ideal place for convivial evenings with friends and family. Also on this level is a bedroom with its own bathroom.

Terrace

Terrace

Living area

Dining area

Living area

All information is correct to the best of our knowledge. Errors and prior sale excepted. This prospectus is purely for information purposes. Only the notarized deed of sale is legally binding.