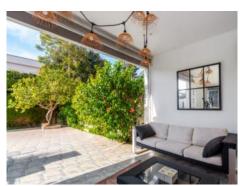

On the ground floor is the approx. 40 sqm living/dining area with fireplace and direct access to a terrace. A covered chill-out zone invites to relax, with the outside kitchen with barbecue area providing the ideal place for convivial evenings with friends and family. Also on this level is a bedroom with its own bathroom.

Terrace

Terrace

Living area

Dining area

Living area

All information is correct to the best of our knowledge. Errors and prior sale excepted. This prospectus is purely for information purposes. Only the notarized deed of sale is legally binding.