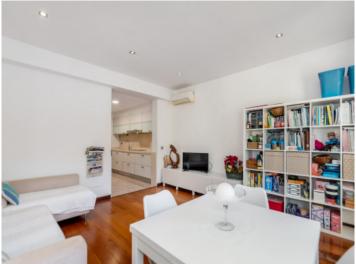

On the ground floor is the approx. 40 sqm living/dining area with fireplace and direct access to a terrace. A covered chill-out zone invites to relax, with the outside kitchen with barbecue area providing the ideal place for convivial evenings with friends and family. Also on this level is a bedroom with its own bathroom.

Dining and living area

Kitchen

Bedroom

Bedroom

Bathroom

Bathroom

All information is correct to the best of our knowledge. Errors and prior sale excepted. This prospectus is purely for information purposes. Only the notarized deed of sale is legally binding.