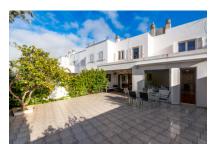

On the ground floor is the approx. 40 sqm living/dining area with fireplace and direct access to a terrace. A covered chill-out zone invites to relax, with the outside kitchen with barbecue area providing the ideal place for convivial evenings with friends and family. Also on this level is a bedroom with its own bathroom.

Terrace

Terrace

Living area

Dining area

Living area

All information is correct to the best of our knowledge. Errors and prior sale excepted. This prospectus is purely for information purposes. Only the notarized deed of sale is legally binding.