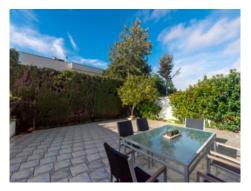

On the ground floor is the approx. 40 sqm living/dining area with fireplace and direct access to a terrace. A covered chill-out zone invites to relax, with the outside kitchen with barbecue area providing the ideal place for convivial evenings with friends and family. Also on this level is a bedroom with its own bathroom.

Terrace

Terrace

Living area

Dining area

Living area

All information is correct to the best of our knowledge. Errors and prior sale excepted. This prospectus is purely for information purposes. Only the notarized deed of sale is legally binding.