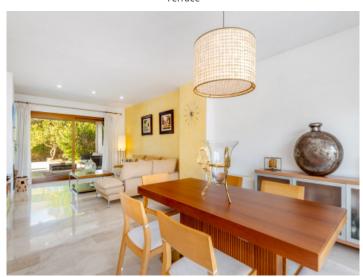

On the ground floor is the approx. 40 sqm living/dining area with fireplace and direct access to a terrace. A covered chill-out zone invites to relax, with the outside kitchen with barbecue area providing the ideal place for convivial evenings with friends and family. Also on this level is a bedroom with its own bathroom.

Terrace

Terrace

Living area

Dining area

Living area

All information is correct to the best of our knowledge. Errors and prior sale excepted. This prospectus is purely for information purposes. Only the notarized deed of sale is legally binding.