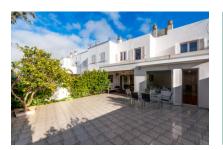

On the ground floor is the approx. 40 sqm living/dining area with fireplace and direct access to a terrace. A covered chill-out zone invites to relax, with the outside kitchen with barbecue area providing the ideal place for convivial evenings with friends and family. Also on this level is a bedroom with its own bathroom.

Terrace

Terrace

Living area

Dining area

Living area

All information is correct to the best of our knowledge. Errors and prior sale excepted. This prospectus is purely for information purposes. Only the notarized deed of sale is legally binding.