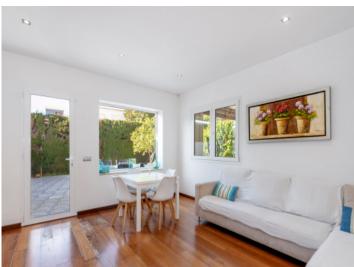

On the ground floor is the approx. 40 sqm living/dining area with fireplace and direct access to a terrace. A covered chill-out zone invites to relax, with the outside kitchen with barbecue area providing the ideal place for convivial evenings with friends and family. Also on this level is a bedroom with its own bathroom.

Terrace

Terrace

Living area

Dining area

Living area

All information is correct to the best of our knowledge. Errors and prior sale excepted. This prospectus is purely for information purposes. Only the notarized deed of sale is legally binding.