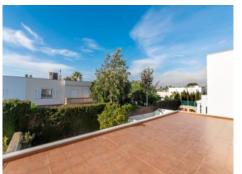

On the ground floor is the approx. 40 sqm living/dining area with fireplace and direct access to a terrace. A covered chill-out zone invites to relax, with the outside kitchen with barbecue area providing the ideal place for convivial evenings with friends and family. Also on this level is a bedroom with its own bathroom.

The first floor is distributed over a hallway accessing 4 bedrooms and 3 bathrooms, the main bedroom having a dressing room, en-suite bathroom, and access to a further private terrace.

Features include PVC windows, marble and parquet floors, hot/cold air conditioning assuring pleasant temperatures throughout the year, fitted wardrobes in all rooms, and a private garage. Thanks to the sunny orientation all spaces are flooded with natural light creating a warm, inviting atmosphere.