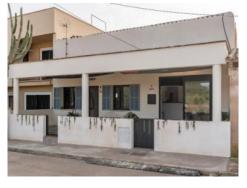

# Beautiful renovated house with unobstructed views in the coastal village of S'Estanyol

constructed area: 123 m<sup>2</sup> energy certificate: in process

plot area: 249 m<sup>2</sup>

bedrooms: 4 bathrooms: 2

#### **Details:**

This beautiful coastal chalet is situated close to the wonderful natural beach of Es Trenc in the south of Mallorca.

Standing on a plot of 249 sqm the house has a constructed area of approx. 123 sqm. This is distributed over 4 bedrooms, one with en-suite bathroom, a living/dining area, a guest WC, a workshop, utility room, and a large patio.

A project also exists for an enlargement of the living space and for the construction of a pool.

The house underwent a careful renovation in 2024, and is now ready for immediate occupation!

On the village promenade there are diverse restaurants, and the nearest large town is Llucmajor. The airport is only approx. 15 minutes drive away.