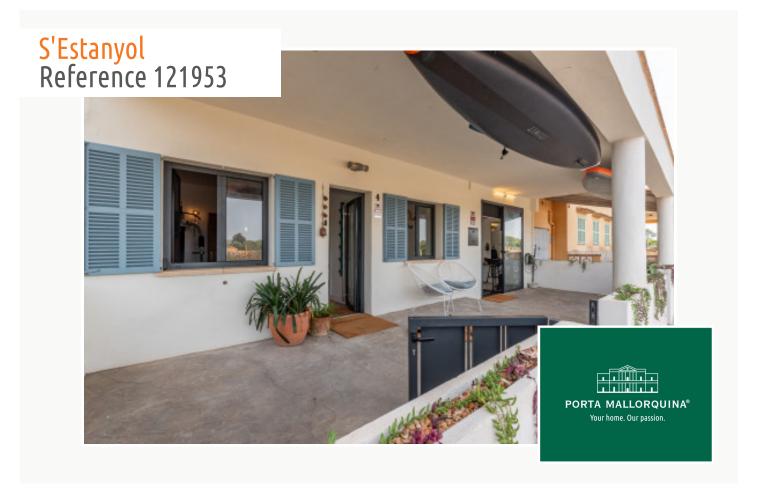

# Beautiful renovated house with unobstructed views in the coastal village of S'Estanyol

constructed area: 123 m<sup>2</sup> energy certificate: in process

plot area: 249 m<sup>2</sup>

bedrooms: 4 bathrooms: 2

#### **Details:**

This beautiful coastal chalet is situated close to the wonderful natural beach of Es Trenc in the south of Mallorca.

Standing on a plot of 249 sqm the house has a constructed area of approx. 123 sqm. This is distributed over 4 bedrooms, one with en-suite bathroom, a living/dining area, a guest WC, a workshop, utility room, and a large patio.

A project also exists for an enlargement of the living space and for the construction of a pool.

The house underwent a careful renovation in 2024, and is now ready for immediate occupation!

On the village promenade there are diverse restaurants, and the nearest large town is Llucmajor. The airport is only approx. 15 minutes drive away.