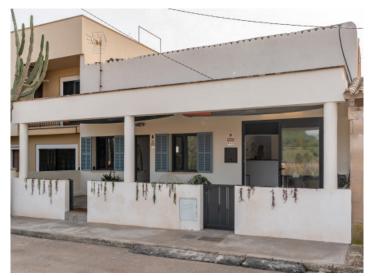

# Beautiful renovated house with unobstructed views in the coastal village of S'Estanyol

constructed area: 123 m<sup>2</sup> energy certificate: in process

plot area: 249 m<sup>2</sup>

bedrooms: 4 bathrooms: 2

#### **Details:**

This beautiful coastal chalet is situated close to the wonderful natural beach of Es Trenc in the south of Mallorca.

Standing on a plot of 249 sqm the house has a constructed area of approx. 123 sqm. This is distributed over 4 bedrooms, one with en-suite bathroom, a living/dining area, a guest WC, a workshop, utility room, and a large patio.

A project also exists for an enlargement of the living space and for the construction of a pool.

The house underwent a careful renovation in 2024, and is now ready for immediate occupation!

On the village promenade there are diverse restaurants, and the nearest large town is Llucmajor. The airport is only approx. 15 minutes drive away.