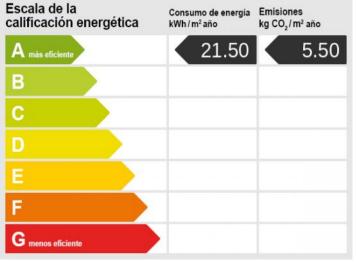

Large townhouse for rent in Selva - ideal for two parties

| constructed area:<br>plot area: | 334 m²<br>2.026 m² | energy certificate: | а       |
|---------------------------------|--------------------|---------------------|---------|
| bedrooms:                       | 5                  |                     |         |
| bathrooms:                      | 4                  |                     |         |
| sea view:                       | -                  | long term rental*:  | € 3,000 |

PORTA MALLORQUINA® Your home. Our passion.

Bedroom

Bedroom

Energy certificate

All information is correct to the best of our knowledge. Errors and prior sale excepted. This prospectus is purely for information purposes. Only the notarized deed of sale is legally binding.