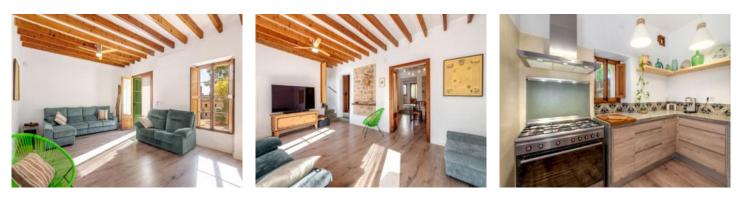

Upon entering, you are greeted by a spacious living room that invites you to linger. 2 fully equipped kitchens, 5 bright bedrooms and 3 bathrooms are cleverly distributed throughout the house. The property is therefore ideal for shared use by two parties, who can each use the upper and lower living areas separately.

Living area

Kitchen and dnining area

Dininga rea One of 4 bedrooms
All information is correct to the best of our knowledge. Errors and prior sale excepted. This prospectus is purely for information purposes. Only the notarized deed of sale is legally binding.