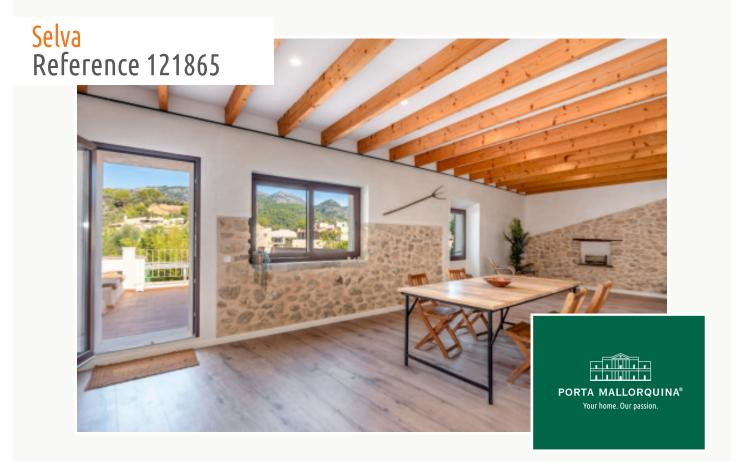

Large townhouse for rent in Selva - ideal for two parties

| constructed area:<br>plot area: | 334 m²<br>2.026 m² | energy certificate: | а       |
|---------------------------------|--------------------|---------------------|---------|
| bedrooms:                       | 5                  |                     |         |
| bathrooms:                      | 4                  |                     |         |
| sea view:                       | -                  | long term rental*:  | € 3,000 |

#### **Details:**

SEASONAL or LONG TERM RENT

This townhouse in the picturesque village of Selva, just a short drive from Palma, impresses with its spacious layout and modern furnishings. The house extends over two floors and offers plenty of space for comfortable living on both the first floor and the upper floor.

Upon entering, you are greeted by a spacious living room that invites you to linger. 2 fully equipped kitchens, 5 bright bedrooms and 3 bathrooms are cleverly distributed throughout the house. The property is therefore ideal for shared use by two parties, who can each use the upper and lower living areas separately.

A particular highlight is the spacious terrace, which offers breathtaking views of the idyllic surroundings. The large garden invites you to relax, work or simply enjoy the peace and quiet.

This townhouse is the perfect choice for anyone who wants to live in a quiet village location without having to compromise on comfort and style.