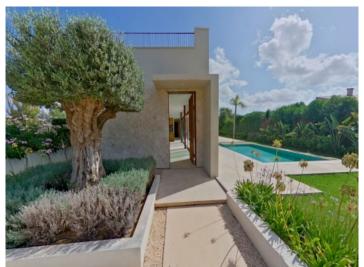

#### **Details:**

This lovely chalet, newly-built in 2024 and designed by MinimalStudio, stands on a plot of 850 sqm in Crestatx and offers great privacy and tranquillity.

It is accessed via an elegant driveway which is surrounded by a well-maintained garden. Access is on the ground floor and leads into a spacious living/dining area with openly-designed kitchen, and large glass facades lining the living room create a bright ambience and provide views over the pool. Also on this level is a quest bathroom, and a large bedroom with en-suite bathroom.

Groundfloor

Driveway

First floor