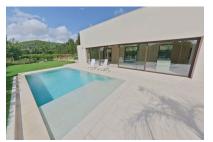

#### **Details:**

This lovely chalet, newly-built in 2024 and designed by MinimalStudio, stands on a plot of 850 sqm in Crestatx and offers great privacy and tranquillity.

It is accessed via an elegant driveway which is surrounded by a well-maintained garden. Access is on the ground floor and leads into a spacious living/dining area with openly-designed kitchen, and large glass facades lining the living room create a bright ambience and provide views over the pool. Also on this level is a quest bathroom, and a large bedroom with en-suite bathroom.

Main entrance

Pool area

Large outdoor area

Modern kitchen and living area

Living and dining area

Living and dining area

All information is correct to the best of our knowledge. Errors and prior sale excepted. This prospectus is purely for information purposes. Only the notarized deed of sale is legally binding.