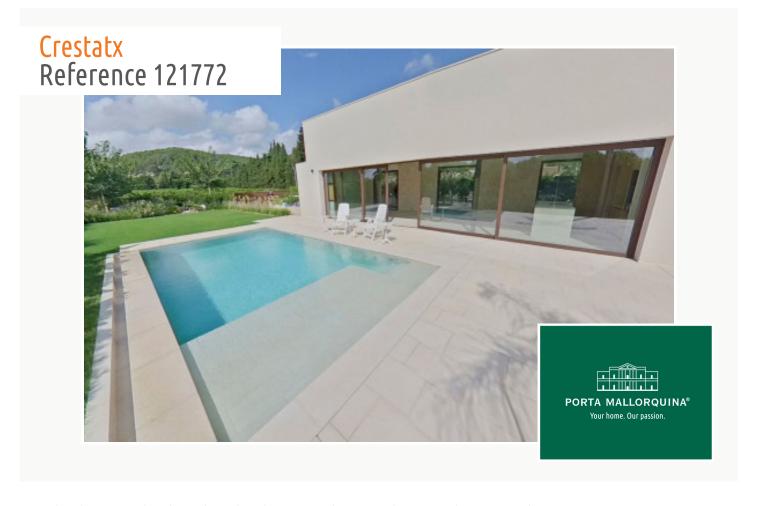

#### **Details:**

This lovely chalet, newly-built in 2024 and designed by MinimalStudio, stands on a plot of 850 sqm in Crestatx and offers great privacy and tranquillity.

It is accessed via an elegant driveway which is surrounded by a well-maintained garden. Access is on the ground floor and leads into a spacious living/dining area with openly-designed kitchen, and large glass facades lining the living room create a bright ambience and provide views over the pool. Also on this level is a quest bathroom, and a large bedroom with en-suite bathroom.

Main entrance

Pool area

Large outdoor area

Modern kitchen and living area

Living and dining area

Living and dining area

All information is correct to the best of our knowledge. Errors and prior sale excepted. This prospectus is purely for information purposes. Only the notarized deed of sale is legally binding.