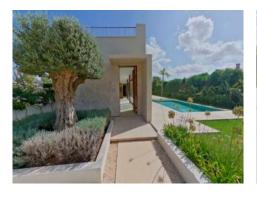

#### **Details:**

This lovely chalet, newly-built in 2024 and designed by MinimalStudio, stands on a plot of 850 sqm in Crestatx and offers great privacy and tranquillity.

It is accessed via an elegant driveway which is surrounded by a well-maintained garden. Access is on the ground floor and leads into a spacious living/dining area with openly-designed kitchen, and large glass facades lining the living room create a bright ambience and provide views over the pool. Also on this level is a quest bathroom, and a large bedroom with en-suite bathroom.

Groundfloor

Driveway

First floor