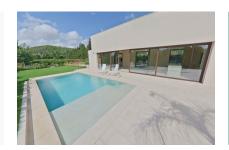

#### **Details:**

This lovely chalet, newly-built in 2024 and designed by MinimalStudio, stands on a plot of 850 sqm in Crestatx and offers great privacy and tranquillity.

It is accessed via an elegant driveway which is surrounded by a well-maintained garden. Access is on the ground floor and leads into a spacious living/dining area with openly-designed kitchen, and large glass facades lining the living room create a bright ambience and provide views over the pool. Also on this level is a quest bathroom, and a large bedroom with en-suite bathroom.

Main entrance

Pool area

Large outdoor area

Modern kitchen and living area

Living and dining area

Living and dining area

All information is correct to the best of our knowledge. Errors and prior sale excepted. This prospectus is purely for information purposes. Only the notarized deed of sale is legally binding.