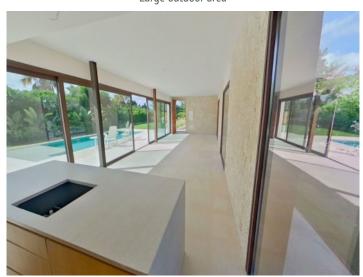

#### **Details:**

This lovely chalet, newly-built in 2024 and designed by MinimalStudio, stands on a plot of 850 sqm in Crestatx and offers great privacy and tranquillity.

It is accessed via an elegant driveway which is surrounded by a well-maintained garden. Access is on the ground floor and leads into a spacious living/dining area with openly-designed kitchen, and large glass facades lining the living room create a bright ambience and provide views over the pool. Also on this level is a quest bathroom, and a large bedroom with en-suite bathroom.

Main entrance

Pool area

Large outdoor area

Modern kitchen and living area

Living and dining area

Living and dining area

All information is correct to the best of our knowledge. Errors and prior sale excepted. This prospectus is purely for information purposes. Only the notarized deed of sale is legally binding.