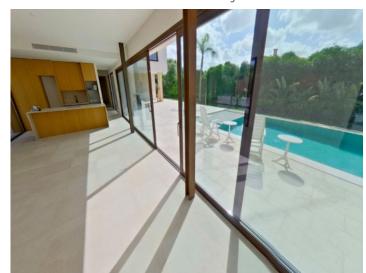

#### **Details:**

This lovely chalet, newly-built in 2024 and designed by MinimalStudio, stands on a plot of 850 sqm in Crestatx and offers great privacy and tranquillity.

It is accessed via an elegant driveway which is surrounded by a well-maintained garden. Access is on the ground floor and leads into a spacious living/dining area with openly-designed kitchen, and large glass facades lining the living room create a bright ambience and provide views over the pool. Also on this level is a quest bathroom, and a large bedroom with en-suite bathroom.

Main entrance

Pool area

Large outdoor area

Modern kitchen and living area

Living and dining area

Living and dining area

All information is correct to the best of our knowledge. Errors and prior sale excepted. This prospectus is purely for information purposes. Only the notarized deed of sale is legally binding.