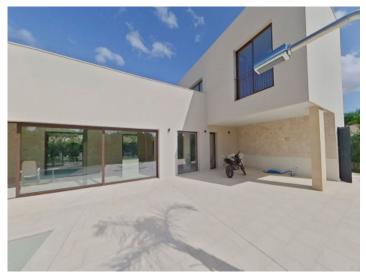

#### **Details:**

This lovely chalet, newly-built in 2024 and designed by MinimalStudio, stands on a plot of 850 sqm in Crestatx and offers great privacy and tranquillity.

It is accessed via an elegant driveway which is surrounded by a well-maintained garden. Access is on the ground floor and leads into a spacious living/dining area with openly-designed kitchen, and large glass facades lining the living room create a bright ambience and provide views over the pool. Also on this level is a quest bathroom, and a large bedroom with en-suite bathroom.

Main entrance

Pool area

Large outdoor area

Modern kitchen and living area

Living and dining area

Living and dining area

All information is correct to the best of our knowledge. Errors and prior sale excepted. This prospectus is purely for information purposes. Only the notarized deed of sale is legally binding.