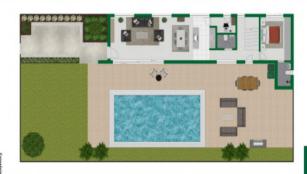

#### **Details:**

This lovely chalet, newly-built in 2024 and designed by MinimalStudio, stands on a plot of 850 sqm in Crestatx and offers great privacy and tranquillity.

It is accessed via an elegant driveway which is surrounded by a well-maintained garden. Access is on the ground floor and leads into a spacious living/dining area with openly-designed kitchen, and large glass facades lining the living room create a bright ambience and provide views over the pool. Also on this level is a quest bathroom, and a large bedroom with en-suite bathroom.

Groundfloor

Driveway

First floor