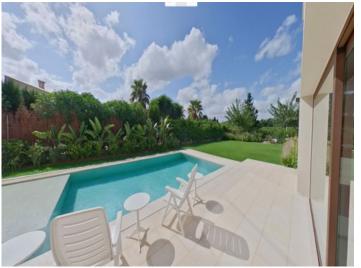

#### **Details:**

This lovely chalet, newly-built in 2024 and designed by MinimalStudio, stands on a plot of 850 sqm in Crestatx and offers great privacy and tranquillity.

It is accessed via an elegant driveway which is surrounded by a well-maintained garden. Access is on the ground floor and leads into a spacious living/dining area with openly-designed kitchen, and large glass facades lining the living room create a bright ambience and provide views over the pool. Also on this level is a quest bathroom, and a large bedroom with en-suite bathroom.

Main entrance

Pool area

Large outdoor area

Modern kitchen and living area

Living and dining area

Living and dining area

All information is correct to the best of our knowledge. Errors and prior sale excepted. This prospectus is purely for information purposes. Only the notarized deed of sale is legally binding.

Bedroom groundfloor

One of 4 bedrooms

The villa offers 4 bathrooms

Façade

Terrace

Pool and garden area

All information is correct to the best of our knowledge. Errors and prior sale excepted. This prospectus is purely for information purposes. Only the notarized deed of sale is legally binding.