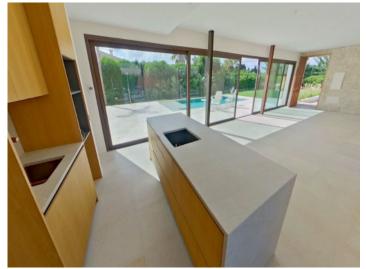

#### **Details:**

This lovely chalet, newly-built in 2024 and designed by MinimalStudio, stands on a plot of 850 sqm in Crestatx and offers great privacy and tranquillity.

It is accessed via an elegant driveway which is surrounded by a well-maintained garden. Access is on the ground floor and leads into a spacious living/dining area with openly-designed kitchen, and large glass facades lining the living room create a bright ambience and provide views over the pool. Also on this level is a quest bathroom, and a large bedroom with en-suite bathroom.

Main entrance

Pool area

Large outdoor area

Modern kitchen and living area

Living and dining area

Living and dining area

All information is correct to the best of our knowledge. Errors and prior sale excepted. This prospectus is purely for information purposes. Only the notarized deed of sale is legally binding.