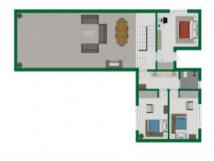

The upper floor is comprised of 3 double bedrooms and 2 bathrooms, one of which is en suite, with the room layout offering ample space and flexibility. The entire living area is equipped with underfloor heating and centralised air conditioning with heat pump.

Groundfloor

Driveway

First floor