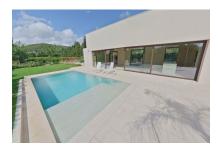

#### **Details:**

This lovely chalet, newly-built in 2024 and designed by MinimalStudio, stands on a plot of 850 sqm in Crestatx and offers great privacy and tranquillity.

It is accessed via an elegant driveway which is surrounded by a well-maintained garden. Access is on the ground floor and leads into a spacious living/dining area with openly-designed kitchen, and large glass facades lining the living room create a bright ambience and provide views over the pool. Also on this level is a quest bathroom, and a large bedroom with en-suite bathroom.

Main entrance

Pool area

Large outdoor area

Modern kitchen and living area

Living and dining area

Living and dining area

All information is correct to the best of our knowledge. Errors and prior sale excepted. This prospectus is purely for information purposes. Only the notarized deed of sale is legally binding.