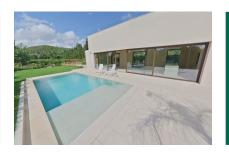

#### **Details:**

This lovely chalet, newly-built in 2024 and designed by MinimalStudio, stands on a plot of 850 sqm in Crestatx and offers great privacy and tranquillity.

It is accessed via an elegant driveway which is surrounded by a well-maintained garden. Access is on the ground floor and leads into a spacious living/dining area with openly-designed kitchen, and large glass facades lining the living room create a bright ambience and provide views over the pool. Also on this level is a quest bathroom, and a large bedroom with en-suite bathroom.

Main entrance

Pool area

Large outdoor area

Modern kitchen and living area

Living and dining area

Living and dining area

All information is correct to the best of our knowledge. Errors and prior sale excepted. This prospectus is purely for information purposes. Only the notarized deed of sale is legally binding.