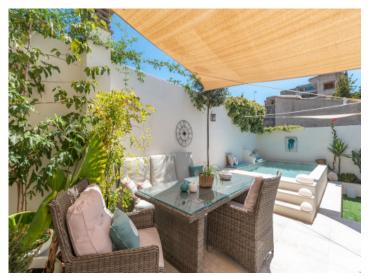

A special feature is provided by the large upper terrace with a chill-out zone and a small pool, offering ample privacy and relaxation. From the terrace is access to a studio next to the laundry area, adding extra functionality and convenience.

Rooftop with pool

Patio

Living area main house

Dining area with fireplace

Modern kitchen

Hallway

All information is correct to the best of our knowledge. Errors and prior sale excepted. This prospectus is purely for information purposes. Only the notarized deed of sale is legally binding.

Extra lounge at the pool area

Wine cellar

Living, dining and kitchen at the lodger flat

Kitchen

Bedroom lodger flat

All information is correct to the best of our knowledge. Errors and prior sale excepted. This prospectus is purely for information purposes. Only the notarized deed of sale is legally binding.