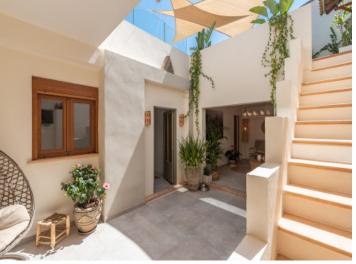

Its living space of 450 sqm is spread over 2 levels. On the ground floor is an openly-designed living/dining area, an adjacent, well-equipped fitted kitchen, ideal for family gatherings and entertaining guests, and a guest WC. On this level there is access to a patio which leads to a private gym, an additional bathroom, a machine/storage room, and the large garage.

A special feature is provided by the large upper terrace with a chill-out zone and a small pool, offering ample privacy and relaxation. From the terrace is access to a studio next to the laundry area, adding extra functionality and convenience.