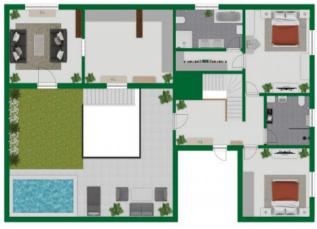

A special feature is provided by the large upper terrace with a chill-out zone and a small pool, offering ample privacy and relaxation. From the terrace is access to a studio next to the laundry area, adding extra functionality and convenience.

The property also includes a guest apartment with separate access. Its 55 sqm of living space features a fitted kitchen, a bathroom, a bedroom, and a living area, ideal as guest accommodation or as a separate living space for family members.

Bathroom lodger flat

Rooftop

Pool

Groundfloor

First floor
Floorplan
All information is correct to the best of our knowledge. Errors and prior sale excepted. This prospectus is purely for information purposes. Only the notarized deed of sale is legally binding.