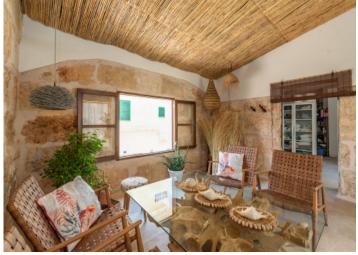

The property also includes a guest apartment with separate access. Its 55 sqm of living space features a fitted kitchen, a bathroom, a bedroom, and a living area, ideal as guest accommodation or as a separate living space for family members.

Extra lounge at the pool area

Wine cellar

Living, dining and kitchen at the lodger flat

Kitchen

Bedroom lodger flat

All information is correct to the best of our knowledge. Errors and prior sale excepted. This prospectus is purely for information purposes. Only the notarized deed of sale is legally binding.