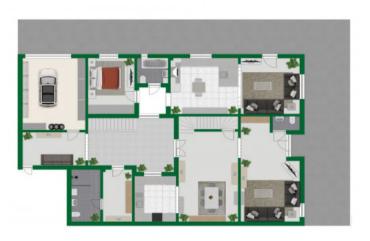

Its living space of 450 sqm is spread over 2 levels. On the ground floor is an openly-designed living/dining area, an adjacent, well-equipped fitted kitchen, ideal for family gatherings and entertaining guests, and a guest WC. On this level there is access to a patio which leads to a private gym, an additional bathroom, a machine/storage room, and the large garage.

The property also includes a guest apartment with separate access. Its 55 sqm of living space features a fitted kitchen, a bathroom, a bedroom, and a living area, ideal as guest accommodation or as a separate living space for family members.

Bathroom lodger flat

Rooftop

Pool

Groundfloor

First floor
Floorplan
All information is correct to the best of our knowledge. Errors and prior sale excepted. This prospectus is purely for information purposes. Only the notarized deed of sale is legally binding.