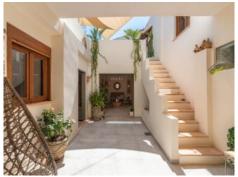

Its living space of 450 sqm is spread over 2 levels. On the ground floor is an openly-designed living/dining area, an adjacent, well-equipped fitted kitchen, ideal for family gatherings and entertaining guests, and a guest WC. On this level there is access to a patio which leads to a private gym, an additional bathroom, a machine/storage room, and the large garage.

Rooftop with pool

Patio

Living area main house

Dining area with fireplace

Modern kitchen

Hallway

All information is correct to the best of our knowledge. Errors and prior sale excepted. This prospectus is purely for information purposes. Only the notarized deed of sale is legally binding.