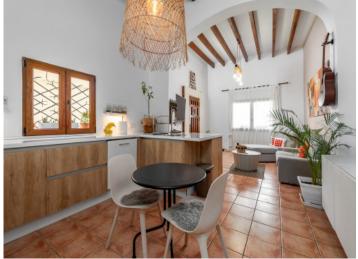

Its living space of 450 sqm is spread over 2 levels. On the ground floor is an openly-designed living/dining area, an adjacent, well-equipped fitted kitchen, ideal for family gatherings and entertaining guests, and a guest WC. On this level there is access to a patio which leads to a private gym, an additional bathroom, a machine/storage room, and the large garage.

Rooftop with pool

Patio

Living area main house

Dining area with fireplace

Modern kitchen

Hallway

All information is correct to the best of our knowledge. Errors and prior sale excepted. This prospectus is purely for information purposes. Only the notarized deed of sale is legally binding.