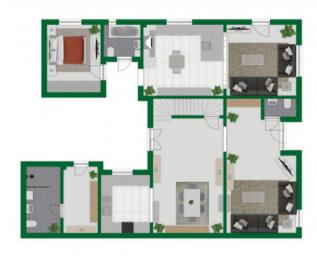

Its living space of 450 sqm is spread over 2 levels. On the ground floor is an openly-designed living/dining area, an adjacent, well-equipped fitted kitchen, ideal for family gatherings and entertaining guests, and a guest WC. On this level there is access to a patio which leads to a private gym, an additional bathroom, a machine/storage room, and the large garage.

Located on the upper level are 3 double bedrooms and 2 bathrooms, including the master-suite with en-suite bathroom and walk-in wardrobe. All rooms are fitted with high-quality double-glazed windows and hot/cold air conditioning, ensuring pleasant temperatures all year round.

Bathroom lodger flat

Rooftop

Pool

Groundfloor

First floor
Floorplan
All information is correct to the best of our knowledge. Errors and prior sale excepted. This prospectus is purely for information purposes. Only the notarized deed of sale is legally binding.