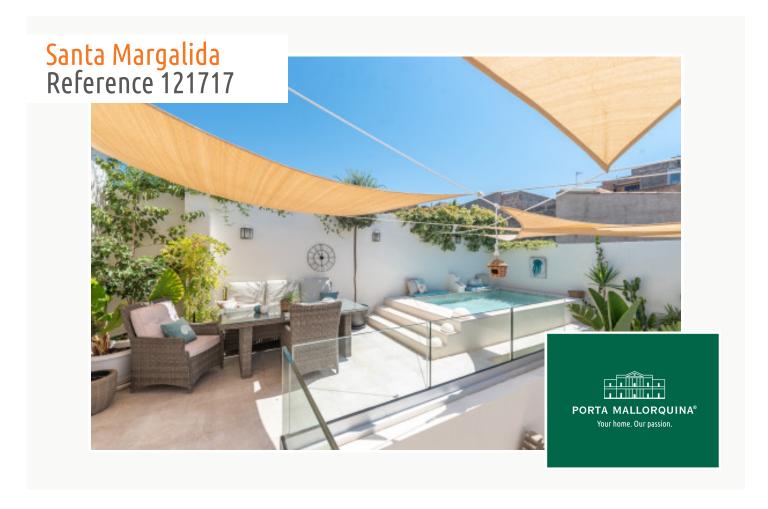

Modernised town-villa with patio, garage, pool and self-contained apartment in St.Margalida

constructed area: 450 m<sup>2</sup> energy certificate: e

plot area: 250 m<sup>2</sup>

bedrooms: 4 bathrooms: 4

#### **Details:**

Situated in the picturesque village of St. Margalida, this high-quality town-house stands on a large corner plot of 250 sqm. It was recently renovated, and features a bright interior with timeless design elements including high ceilings and exposed wooden beams.

A special feature is provided by the large upper terrace with a chill-out zone and a small pool, offering ample privacy and relaxation. From the terrace is access to a studio next to the laundry area, adding extra functionality and convenience.