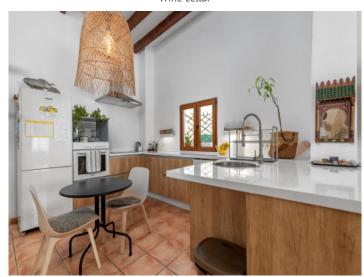

Its living space of 450 sqm is spread over 2 levels. On the ground floor is an openly-designed living/dining area, an adjacent, well-equipped fitted kitchen, ideal for family gatherings and entertaining guests, and a guest WC. On this level there is access to a patio which leads to a private gym, an additional bathroom, a machine/storage room, and the large garage.

Extra lounge at the pool area

Wine cellar

Living, dining and kitchen at the lodger flat

Kitchen

Bedroom lodger flat

All information is correct to the best of our knowledge. Errors and prior sale excepted. This prospectus is purely for information purposes. Only the notarized deed of sale is legally binding.