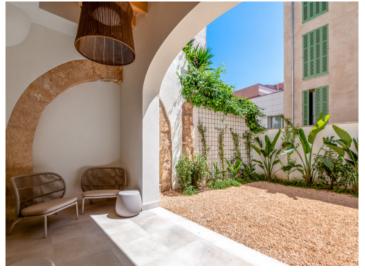

Its 269 sqm of living space is distributed over 3 double bedrooms, 2 bathrooms, one of which is en suite, a guest WC, 2 terraces with an area of 57,31 sqm, a garage suitable for electric vehicles, a laundry room, a house-technology room and an exceptionally large living/dining area area with open kitchen. Throughout the property the traditional Mallorcan architecture has been emphasised.

PORTA MALLORQUINA® Your home. Our passion.

Garden

Garden

Terrace

Living area Dining area and kitchen All information is correct to the best of our knowledge. Errors and prior sale excepted. This prospectus is purely for information purposes. Only the notarized deed of sale is legally binding.