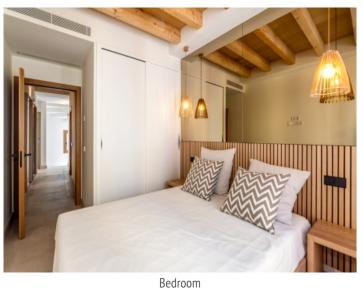

Its 269 sqm of living space is distributed over 3 double bedrooms, 2 bathrooms, one of which is en suite, a guest WC, 2 terraces with an area of 57,31 sqm, a garage suitable for electric vehicles, a laundry room, a house-technology room and an exceptionally large living/dining area area with open kitchen. Throughout the property the traditional Mallorcan architecture has been emphasised.

Further features include Siemens appliances, natural stone floors, underfloor heating, ducted air conditioning, wooden-beamed ceilings on the 2nd floor, silestone work surfaces, and a beautiful staircase supported by a lift accessing all levels of the building.

PORTA MALLORQUINA • THERESIENSTR.: 81, 80333 MUNICH TEL. +34 971 698 242 • INFO@PORTAMALLORQUINA.COM

PORTA MALLORQUINA® Your home. Our passion.

Kitchen

100

Bedroom

Bathroom

All information is correct to the best of our knowledge. Errors and prior sale excepted. This prospectus is purely for information purposes. Only the notarized deed of sale is legally binding.