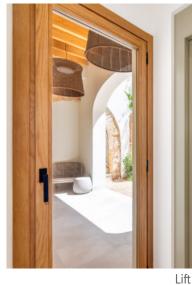

Further features include Siemens appliances, natural stone floors, underfloor heating, ducted air conditioning, wooden-beamed ceilings on the 2nd floor, silestone work surfaces, and a beautiful staircase supported by a lift accessing all levels of the building.