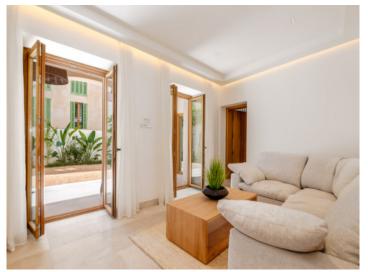

Its 269 sqm of living space is distributed over 3 double bedrooms, 2 bathrooms, one of which is en suite, a guest WC, 2 terraces with an area of 57,31 sqm, a garage suitable for electric vehicles, a laundry room, a house-technology room and an exceptionally large living/dining area area with open kitchen. Throughout the property the traditional Mallorcan architecture has been emphasised.

Further features include Siemens appliances, natural stone floors, underfloor heating, ducted air conditioning, wooden-beamed ceilings on the 2nd floor, silestone work surfaces, and a beautiful staircase supported by a lift accessing all levels of the building.

PORTA MALLORQUINA® Your home. Our passion.

Garden

Garden

Terrace

Living area Dining area and kitchen All information is correct to the best of our knowledge. Errors and prior sale excepted. This prospectus is purely for information purposes. Only the notarized deed of sale is legally binding.