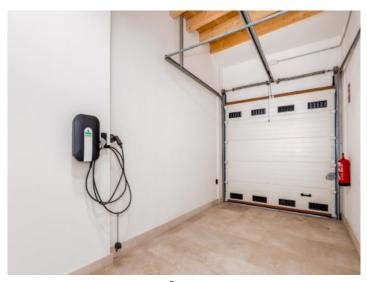

Its 269 sqm of living space is distributed over 3 double bedrooms, 2 bathrooms, one of which is en suite, a guest WC, 2 terraces with an area of 57,31 sqm, a garage suitable for electric vehicles, a laundry room, a house-technology room and an exceptionally large living/dining area area with open kitchen. Throughout the property the traditional Mallorcan architecture has been emphasised.