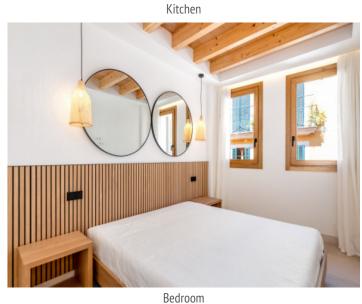

Its 269 sqm of living space is distributed over 3 double bedrooms, 2 bathrooms, one of which is en suite, a guest WC, 2 terraces with an area of 57,31 sqm, a garage suitable for electric vehicles, a laundry room, a house-technology room and an exceptionally large living/dining area area with open kitchen. Throughout the property the traditional Mallorcan architecture has been emphasised.

Further features include Siemens appliances, natural stone floors, underfloor heating, ducted air conditioning, wooden-beamed ceilings on the 2nd floor, silestone work surfaces, and a beautiful staircase supported by a lift accessing all levels of the building.

PORTA MALLORQUINA • THERESIENSTR.: 81, 80333 MUNICH TEL. +34 971 698 242 • INFO@PORTAMALLORQUINA.COM

PORTA MALLORQUINA® Your home. Our passion.

Kitchen

100

Bedroom

Bathroom

All information is correct to the best of our knowledge. Errors and prior sale excepted. This prospectus is purely for information purposes. Only the notarized deed of sale is legally binding.