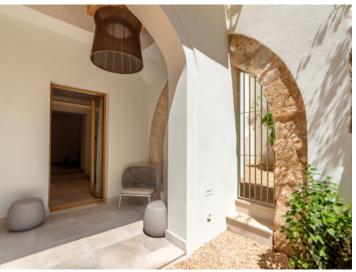

Its 269 sqm of living space is distributed over 3 double bedrooms, 2 bathrooms, one of which is en suite, a guest WC, 2 terraces with an area of 57,31 sqm, a garage suitable for electric vehicles, a laundry room, a house-technology room and an exceptionally large living/dining area area with open kitchen. Throughout the property the traditional Mallorcan architecture has been emphasised.

Further features include Siemens appliances, natural stone floors, underfloor heating, ducted air conditioning, wooden-beamed ceilings on the 2nd floor, silestone work surfaces, and a beautiful staircase supported by a lift accessing all levels of the building.