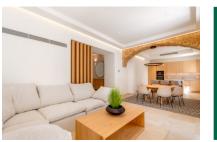

Its 269 sqm of living space is distributed over 3 double bedrooms, 2 bathrooms, one of which is en suite, a guest WC, 2 terraces with an area of 57,31 sqm, a garage suitable for electric vehicles, a laundry room, a house-technology room and an exceptionally large living/dining area area with open kitchen. Throughout the property the traditional Mallorcan architecture has been emphasised.

Further features include Siemens appliances, natural stone floors, underfloor heating, ducted air conditioning, wooden-beamed ceilings on the 2nd floor, silestone work surfaces, and a beautiful staircase supported by a lift accessing all levels of the building.

PORTA MALLORQUINA® Your home. Our passion.

Garden

Garden

Terrace

Living area Dining area and kitchen All information is correct to the best of our knowledge. Errors and prior sale excepted. This prospectus is purely for information purposes. Only the notarized deed of sale is legally binding.