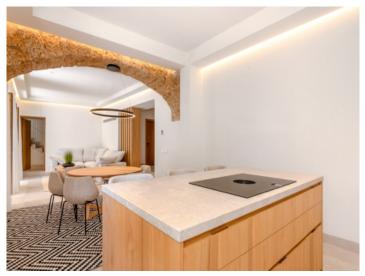

Its 269 sqm of living space is distributed over 3 double bedrooms, 2 bathrooms, one of which is en suite, a guest WC, 2 terraces with an area of 57,31 sqm, a garage suitable for electric vehicles, a laundry room, a house-technology room and an exceptionally large living/dining area area with open kitchen. Throughout the property the traditional Mallorcan architecture has been emphasised.

Further features include Siemens appliances, natural stone floors, underfloor heating, ducted air conditioning, wooden-beamed ceilings on the 2nd floor, silestone work surfaces, and a beautiful staircase supported by a lift accessing all levels of the building.

PORTA MALLORQUINA • THERESIENSTR.: 81, 80333 MUNICH TEL. +34 971 698 242 • INFO@PORTAMALLORQUINA.COM

PORTA MALLORQUINA® Your home. Our passion.

Kitchen

100

Bedroom

Bathroom

All information is correct to the best of our knowledge. Errors and prior sale excepted. This prospectus is purely for information purposes. Only the notarized deed of sale is legally binding.