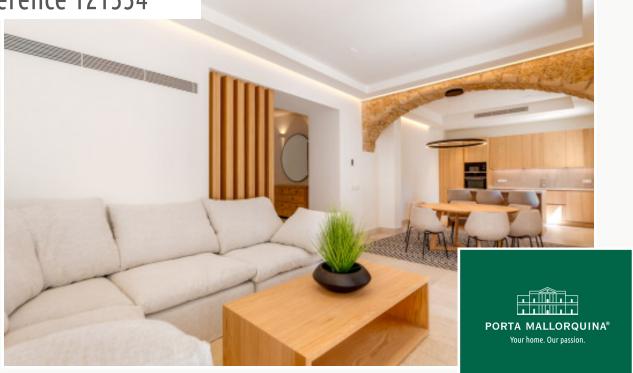

Its 269 sqm of living space is distributed over 3 double bedrooms, 2 bathrooms, one of which is en suite, a guest WC, 2 terraces with an area of 57,31 sqm, a garage suitable for electric vehicles, a laundry room, a house-technology room and an exceptionally large living/dining area area with open kitchen. Throughout the property the traditional Mallorcan architecture has been emphasised.

Further features include Siemens appliances, natural stone floors, underfloor heating, ducted air conditioning, wooden-beamed ceilings on the 2nd floor, silestone work surfaces, and a beautiful staircase supported by a lift accessing all levels of the building.