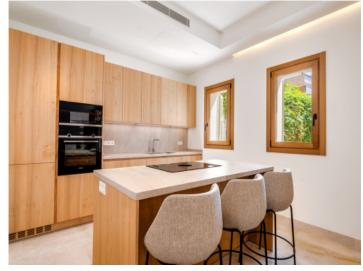

Its 269 sqm of living space is distributed over 3 double bedrooms, 2 bathrooms, one of which is en suite, a guest WC, 2 terraces with an area of 57,31 sqm, a garage suitable for electric vehicles, a laundry room, a house-technology room and an exceptionally large living/dining area area with open kitchen. Throughout the property the traditional Mallorcan architecture has been emphasised.

Further features include Siemens appliances, natural stone floors, underfloor heating, ducted air conditioning, wooden-beamed ceilings on the 2nd floor, silestone work surfaces, and a beautiful staircase supported by a lift accessing all levels of the building.

PORTA MALLORQUINA • THERESIENSTR.: 81, 80333 MUNICH TEL. +34 971 698 242 • INFO@PORTAMALLORQUINA.COM

PORTA MALLORQUINA® Your home. Our passion.

Kitchen

100

Bedroom

Bathroom

All information is correct to the best of our knowledge. Errors and prior sale excepted. This prospectus is purely for information purposes. Only the notarized deed of sale is legally binding.