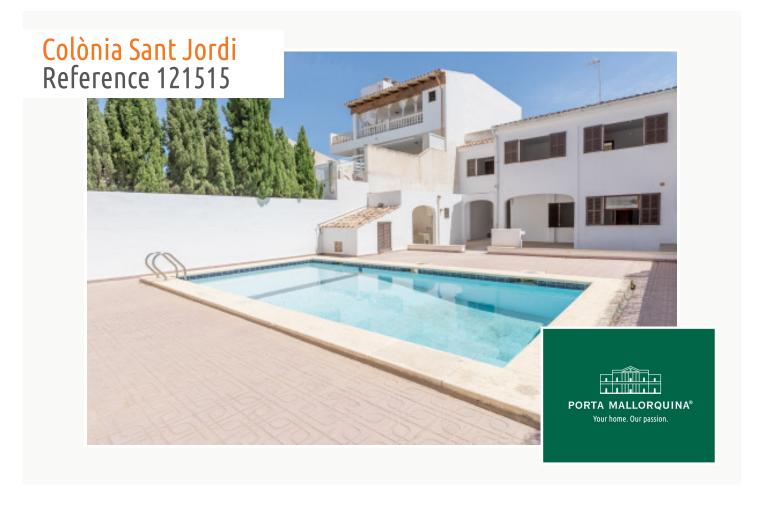

# Town-house with pool in the centre of Colonia Sant Jordi

constructed area: 250 m<sup>2</sup> energy certificate: f

plot area: 300 m<sup>2</sup>

bedrooms: 5 bathrooms: 1

sea view: - **price: € 950,000.-**

Although requiring renovation and refurbishing the house offers enormous potential, with existing tiles providing a solid base for renovation work and making the vision of a dream home reality.

A particular highlight is the private pool promising welcome refreshment during the hotter summer months, and making the outdoor area the perfect place for relaxation and entertainment.

Bathroom

Pool

Views to the patio and pool

Front facade

Colonia St. Jordi

All information is correct to the best of our knowledge. Errors and prior sale excepted. This prospectus is purely for information purposes. Only the notarized deed of sale is legally binding.