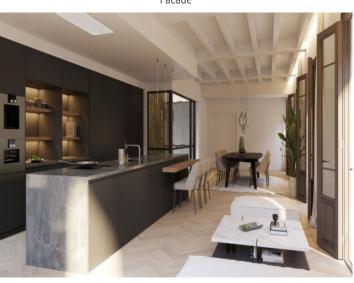

A living space of 698 sqm is spread over 7 levels, and includes on the lowest level an impressive spa zone with heated indoor pool, a sauna, a guest WC and the laundry room, on the ground floor an impressive entrance hall and the 2-car garage, and 5 bedrooms each with en-suite bathroom, a spacious living room with a further guest WC, a luxurious, fully-equipped fitted kitchen with food-lift, and a large dining area.

## Palma de Mallorca Old Town Reference 121379

PORTA MALLORQUINA® Your home. Our passion.

Facade

Living room

Bedroom

Indoor pool Energy certificate
All information is correct to the best of our knowledge. Errors and prior sale excepted. This prospectus is purely for information purposes. Only the notarized deed of sale is legally binding.