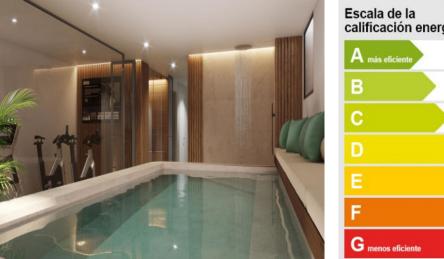

# <complex-block>

Very high-quality, fully-renovated town-house with indoor pool and roof terrace in the heart of the old town

| constructed area:<br>plot area: | 698 m²<br>110 m² | energy certificate: | b           |
|---------------------------------|------------------|---------------------|-------------|
| bedrooms:                       | 5                |                     |             |
| bathrooms:                      | 5                |                     |             |
| sea view:                       | -                | price:              | € 9,200,000 |

A living space of 698 sqm is spread over 7 levels, and includes on the lowest level an impressive spa zone with heated indoor pool, a sauna, a guest WC and the laundry room, on the ground floor an impressive entrance hall and the 2-car garage, and 5 bedrooms each with en-suite bathroom, a spacious living room with a further guest WC, a luxurious, fully-equipped fitted kitchen with food-lift, and a large dining area.

## Palma de Mallorca Old Town Reference 121379

PORTA MALLORQUINA® Your home. Our passion.

Facade

Living room

Bedroom

Indoor pool Energy certificate
All information is correct to the best of our knowledge. Errors and prior sale excepted. This prospectus is purely for information purposes. Only the notarized deed of sale is legally binding.