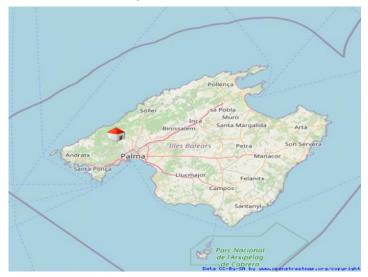

### Location & surrounding area:

Esporles is situated in the mountains of the Tramuntana and has about 4.000 inhabitants, not far away from Palma, Valldemosa and Banyalbufar on the west coast. In earlier times the textile industry was an important element of the economy, today it is more agriculture and stock-farming and of course tourism. A walk through the village is always worthwhile.