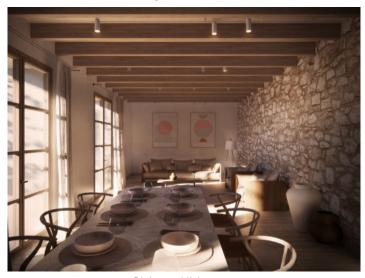

#### **Details:**

This village-home project in Lloret De Vista Alegre impresses not only with its location and its garden with 25 sqm pool, but also with the love of details applied during the preservation of its unique features. Natural-stone walls, a well, and wooden beams have been carefully preserved and add greatly to the authentic character of the house.

The use of natural materials such as natural-stone flooring and the integration of wooden floors bestows upon the house not only a timeless elegance, but also creates an harmonious atmosphere completely in keeping with nature.