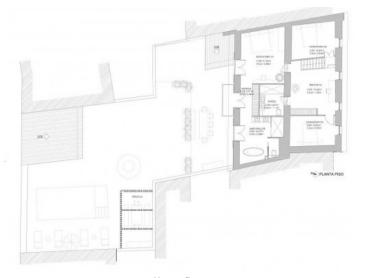

Access to the house is from 2 sides. This offers many advantages including easy use of the practical garage, which is fitted with an eco-friendly charging station.

The comfortable and pleasant home is supported by a main bedroom with an exceptional bathroom and views of the garden and the mountains, as well as a further 2 bedrooms. These are on opposite sides, separated by a library and sharing a bathroom, all adding to the comfort and pleasantness of the home.

View from the street

Ground floor

Upper floor

Before

Before

Before

All information is correct to the best of our knowledge. Errors and prior sale excepted. This prospectus is purely for information purposes. Only the notarized deed of sale is legally binding.