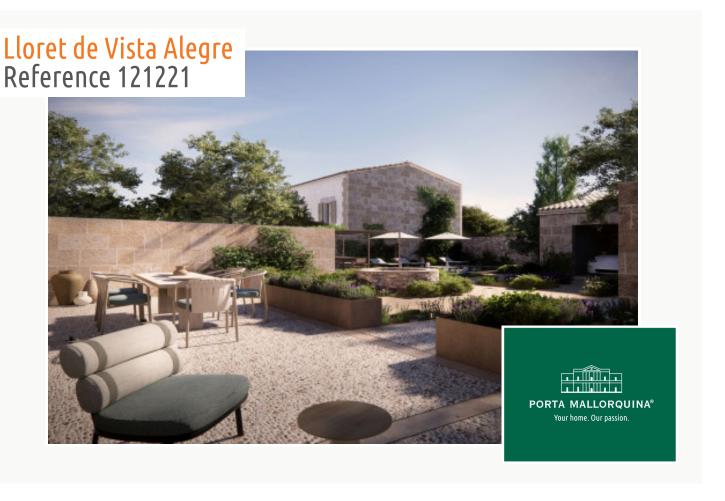

# Town-house project with large garden, pool, garage and views in Lloret De Vista Alegre

constructed area: 296 m<sup>2</sup> energy certificate: in process

plot area: 404 m<sup>2</sup>

bedrooms: 3 bathrooms: 3

#### **Details:**

This village-home project in Lloret De Vista Alegre impresses not only with its location and its garden with 25 sqm pool, but also with the love of details applied during the preservation of its unique features. Natural-stone walls, a well, and wooden beams have been carefully preserved and add greatly to the authentic character of the house.

#### Location & surrounding area:

Lloret de Vista Alegre is a small and idyllic village close to Sineu in the centre of the island. It's an original village which belongs to the municipality of Sineu.

Town-house project with large garden, pool, garage and views in Lloret De