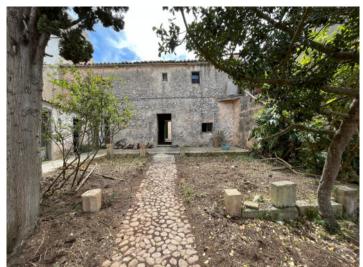

#### **Details:**

This village-home project in Lloret De Vista Alegre impresses not only with its location and its garden with 25 sqm pool, but also with the love of details applied during the preservation of its unique features. Natural-stone walls, a well, and wooden beams have been carefully preserved and add greatly to the authentic character of the house.

View from the street

Ground floor

Upper floor

Before

Before

Before

All information is correct to the best of our knowledge. Errors and prior sale excepted. This prospectus is purely for information purposes. Only the notarized deed of sale is legally binding.