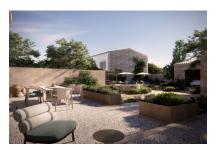

#### **Details:**

This village-home project in Lloret De Vista Alegre impresses not only with its location and its garden with 25 sqm pool, but also with the love of details applied during the preservation of its unique features. Natural-stone walls, a well, and wooden beams have been carefully preserved and add greatly to the authentic character of the house.

The use of natural materials such as natural-stone flooring and the integration of wooden floors bestows upon the house not only a timeless elegance, but also creates an harmonious atmosphere completely in keeping with nature.