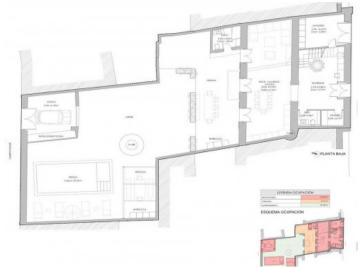

Architectural details such as the spacious salon with its high ceilings and light-tone beams, and the openly-designed kitchen with its large windows and direct garage-access impart a very inviting atmosphere.

Access to the house is from 2 sides. This offers many advantages including easy use of the practical garage, which is fitted with an eco-friendly charging station.

The comfortable and pleasant home is supported by a main bedroom with an exceptional bathroom and views of the garden and the mountains, as well as a further 2 bedrooms. These are on opposite sides, separated by a library and sharing a bathroom, all adding to the comfort and pleasantness of the home.

View from the street

Ground floor

Upper floor

Before

Before

Before

All information is correct to the best of our knowledge. Errors and prior sale excepted. This prospectus is purely for information purposes. Only the notarized deed of sale is legally binding.