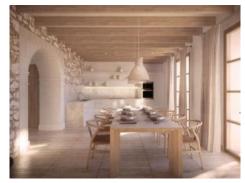

Architectural details such as the spacious salon with its high ceilings and light-tone beams, and the openly-designed kitchen with its large windows and direct garage-access impart a very inviting atmosphere.