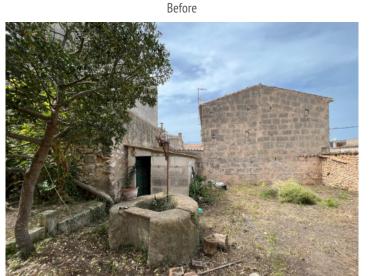

#### **Details:**

This village-home project in Lloret De Vista Alegre impresses not only with its location and its garden with 25 sqm pool, but also with the love of details applied during the preservation of its unique features. Natural-stone walls, a well, and wooden beams have been carefully preserved and add greatly to the authentic character of the house.

View from the street

Ground floor

Upper floor

Before

Before

Before

All information is correct to the best of our knowledge. Errors and prior sale excepted. This prospectus is purely for information purposes. Only the notarized deed of sale is legally binding.

Before

Before

Before

Before

Before

Before

Before

Before