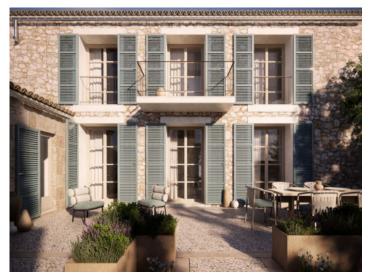

# Town-house project with large garden, pool, garage and views in Lloret De Vista Alegre

constructed area: 296 m<sup>2</sup> energy certificate: in process

plot area: 404 m<sup>2</sup>

bedrooms: 3 bathrooms: 3

#### **Details:**

This village-home project in Lloret De Vista Alegre impresses not only with its location and its garden with 25 sqm pool, but also with the love of details applied during the preservation of its unique features. Natural-stone walls, a well, and wooden beams have been carefully preserved and add greatly to the authentic character of the house.