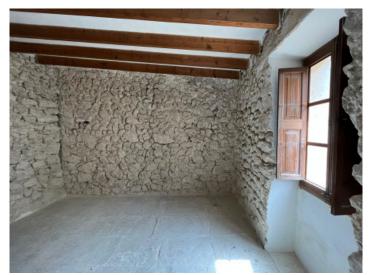

#### **Details:**

This village-home project in Lloret De Vista Alegre impresses not only with its location and its garden with 25 sqm pool, but also with the love of details applied during the preservation of its unique features. Natural-stone walls, a well, and wooden beams have been carefully preserved and add greatly to the authentic character of the house.

The use of natural materials such as natural-stone flooring and the integration of wooden floors bestows upon the house not only a timeless elegance, but also creates an harmonious atmosphere completely in keeping with nature.

View from the street

Ground floor

Upper floor

Before

Before

Before

All information is correct to the best of our knowledge. Errors and prior sale excepted. This prospectus is purely for information purposes. Only the notarized deed of sale is legally binding.

Before

Before

Before

Before

Before

Before

Before

Before