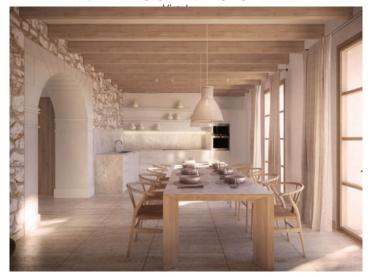

#### **Details:**

This village-home project in Lloret De Vista Alegre impresses not only with its location and its garden with 25 sqm pool, but also with the love of details applied during the preservation of its unique features. Natural-stone walls, a well, and wooden beams have been carefully preserved and add greatly to the authentic character of the house.

The use of natural materials such as natural-stone flooring and the integration of wooden floors bestows upon the house not only a timeless elegance, but also creates an harmonious atmosphere completely in keeping with nature.

Architectural details such as the spacious salon with its high ceilings and light-tone beams, and the openly-designed kitchen with its large windows and direct garage-access impart a very inviting atmosphere.