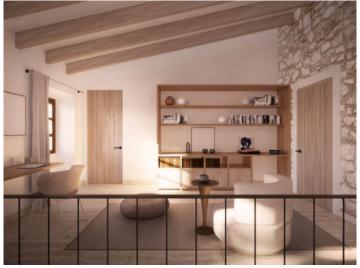

Architectural details such as the spacious salon with its high ceilings and light-tone beams, and the openly-designed kitchen with its large windows and direct garage-access impart a very inviting atmosphere.

Access to the house is from 2 sides. This offers many advantages including easy use of the practical garage, which is fitted with an eco-friendly charging station.

The comfortable and pleasant home is supported by a main bedroom with an exceptional bathroom and views of the garden and the mountains, as well as a further 2 bedrooms. These are on opposite sides, separated by a library and sharing a bathroom, all adding to the comfort and pleasantness of the home.