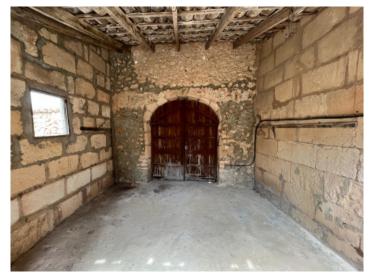

#### **Details:**

This village-home project in Lloret De Vista Alegre impresses not only with its location and its garden with 25 sqm pool, but also with the love of details applied during the preservation of its unique features. Natural-stone walls, a well, and wooden beams have been carefully preserved and add greatly to the authentic character of the house.

View from the street

Ground floor

Upper floor

Before

Before

Before

All information is correct to the best of our knowledge. Errors and prior sale excepted. This prospectus is purely for information purposes. Only the notarized deed of sale is legally binding.