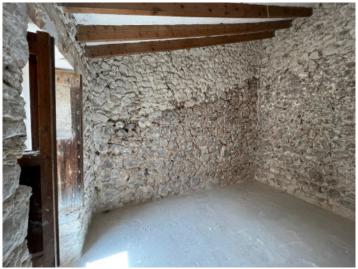

#### **Details:**

This village-home project in Lloret De Vista Alegre impresses not only with its location and its garden with 25 sqm pool, but also with the love of details applied during the preservation of its unique features. Natural-stone walls, a well, and wooden beams have been carefully preserved and add greatly to the authentic character of the house.

View from the street

Ground floor

Upper floor

Before

Before

Before

All information is correct to the best of our knowledge. Errors and prior sale excepted. This prospectus is purely for information purposes. Only the notarized deed of sale is legally binding.

Before

Before

Before

Before

Before

Before

Before

Before