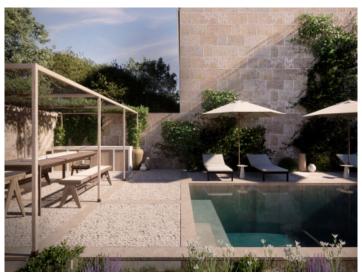

#### **Details:**

This village-home project in Lloret De Vista Alegre impresses not only with its location and its garden with 25 sqm pool, but also with the love of details applied during the preservation of its unique features. Natural-stone walls, a well, and wooden beams have been carefully preserved and add greatly to the authentic character of the house.