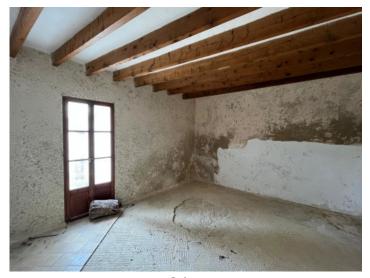

#### **Details:**

This village-home project in Lloret De Vista Alegre impresses not only with its location and its garden with 25 sqm pool, but also with the love of details applied during the preservation of its unique features. Natural-stone walls, a well, and wooden beams have been carefully preserved and add greatly to the authentic character of the house.

The use of natural materials such as natural-stone flooring and the integration of wooden floors bestows upon the house not only a timeless elegance, but also creates an harmonious atmosphere completely in keeping with nature.

View from the street

Ground floor

Upper floor

Before

Before

Before

All information is correct to the best of our knowledge. Errors and prior sale excepted. This prospectus is purely for information purposes. Only the notarized deed of sale is legally binding.

Before

Before

Before

Before

Before

Before

Before

Before