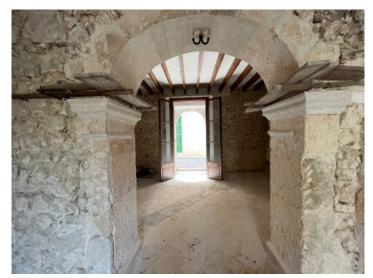

#### **Details:**

This village-home project in Lloret De Vista Alegre impresses not only with its location and its garden with 25 sqm pool, but also with the love of details applied during the preservation of its unique features. Natural-stone walls, a well, and wooden beams have been carefully preserved and add greatly to the authentic character of the house.

The use of natural materials such as natural-stone flooring and the integration of wooden floors bestows upon the house not only a timeless elegance, but also creates an harmonious atmosphere completely in keeping with nature.

View from the street

Ground floor

Upper floor

Before

Before

Before

All information is correct to the best of our knowledge. Errors and prior sale excepted. This prospectus is purely for information purposes. Only the notarized deed of sale is legally binding.

Before

Before

Before

Before

Before

Before

Before

Before