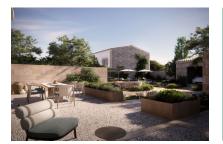

#### **Details:**

This village-home project in Lloret De Vista Alegre impresses not only with its location and its garden with 25 sqm pool, but also with the love of details applied during the preservation of its unique features. Natural-stone walls, a well, and wooden beams have been carefully preserved and add greatly to the authentic character of the house.

Architectural details such as the spacious salon with its high ceilings and light-tone beams, and the openly-designed kitchen with its large windows and direct garage-access impart a very inviting atmosphere.

This exceptional project offers a first-class combination of comfort, aesthetic, and conservation of traditional Mallorcan details, as well as sustainability.