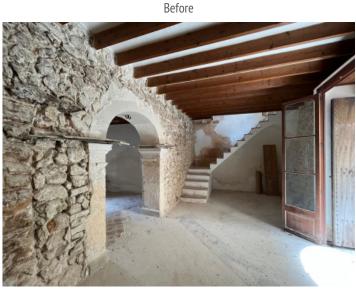

#### **Details:**

This village-home project in Lloret De Vista Alegre impresses not only with its location and its garden with 25 sqm pool, but also with the love of details applied during the preservation of its unique features. Natural-stone walls, a well, and wooden beams have been carefully preserved and add greatly to the authentic character of the house.

The use of natural materials such as natural-stone flooring and the integration of wooden floors bestows upon the house not only a timeless elegance, but also creates an harmonious atmosphere completely in keeping with nature.

View from the street

Ground floor

Upper floor

Before

Before

Before

All information is correct to the best of our knowledge. Errors and prior sale excepted. This prospectus is purely for information purposes. Only the notarized deed of sale is legally binding.

Before

Before

Before

Before

Before

Before

Before

Before