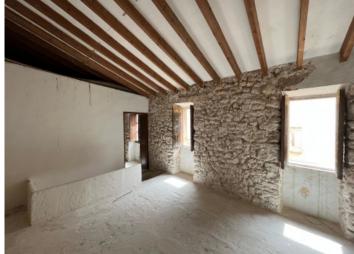

#### **Details:**

This village-home project in Lloret De Vista Alegre impresses not only with its location and its garden with 25 sqm pool, but also with the love of details applied during the preservation of its unique features. Natural-stone walls, a well, and wooden beams have been carefully preserved and add greatly to the authentic character of the house.

The use of natural materials such as natural-stone flooring and the integration of wooden floors bestows upon the house not only a timeless elegance, but also creates an harmonious atmosphere completely in keeping with nature.

View from the street

Ground floor

Upper floor

Before

Before

Before

All information is correct to the best of our knowledge. Errors and prior sale excepted. This prospectus is purely for information purposes. Only the notarized deed of sale is legally binding.

Before

Before

Before

Before

Before

Before

Before

Before