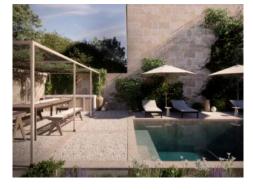

#### **Details:**

This village-home project in Lloret De Vista Alegre impresses not only with its location and its garden with 25 sqm pool, but also with the love of details applied during the preservation of its unique features. Natural-stone walls, a well, and wooden beams have been carefully preserved and add greatly to the authentic character of the house.

The use of natural materials such as natural-stone flooring and the integration of wooden floors bestows upon the house not only a timeless elegance, but also creates an harmonious atmosphere completely in keeping with nature.