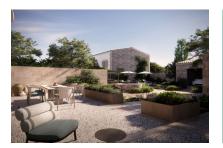

#### **Details:**

This village-home project in Lloret De Vista Alegre impresses not only with its location and its garden with 25 sqm pool, but also with the love of details applied during the preservation of its unique features. Natural-stone walls, a well, and wooden beams have been carefully preserved and add greatly to the authentic character of the house.

Architectural details such as the spacious salon with its high ceilings and light-tone beams, and the openly-designed kitchen with its large windows and direct garage-access impart a very inviting atmosphere.