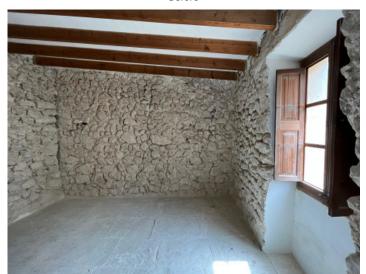

#### **Details:**

This village-home project in Lloret De Vista Alegre impresses not only with its location and its garden with 25 sqm pool, but also with the love of details applied during the preservation of its unique features. Natural-stone walls, a well, and wooden beams have been carefully preserved and add greatly to the authentic character of the house.

View from the street

Ground floor

Upper floor

Before

Before

Before

All information is correct to the best of our knowledge. Errors and prior sale excepted. This prospectus is purely for information purposes. Only the notarized deed of sale is legally binding.

Before

Before

Before

Before

Before

Before

Before

Before