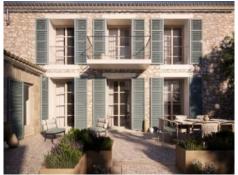

#### **Details:**

This village-home project in Lloret De Vista Alegre impresses not only with its location and its garden with 25 sqm pool, but also with the love of details applied during the preservation of its unique features. Natural-stone walls, a well, and wooden beams have been carefully preserved and add greatly to the authentic character of the house.

The use of natural materials such as natural-stone flooring and the integration of wooden floors bestows upon the house not only a timeless elegance, but also creates an harmonious atmosphere completely in keeping with nature.