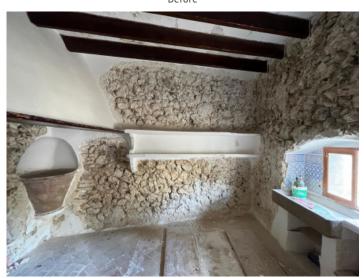

#### **Details:**

This village-home project in Lloret De Vista Alegre impresses not only with its location and its garden with 25 sqm pool, but also with the love of details applied during the preservation of its unique features. Natural-stone walls, a well, and wooden beams have been carefully preserved and add greatly to the authentic character of the house.

The use of natural materials such as natural-stone flooring and the integration of wooden floors bestows upon the house not only a timeless elegance, but also creates an harmonious atmosphere completely in keeping with nature.

View from the street

Ground floor

Upper floor

Before

Before

Before

All information is correct to the best of our knowledge. Errors and prior sale excepted. This prospectus is purely for information purposes. Only the notarized deed of sale is legally binding.