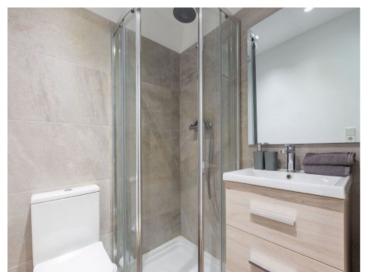

Its constructed area of approx. 149 sqm is spread over 4 floors, and offers the special feature of consisting of 5 individual residential units. Each apartment has a beautiful living/dining area with an integrated kitchenette and a bathroom, with wooden beams emphasising the Mediterranean character. All living units are fitted with air conditioning, and there is also a convenient communal laundry room available.

Bathroom with shower

Corner house

Soller

Port de Soller

| Escala de la calificación energética | Consumo de energia<br>kWh/m² año | Emisiones<br>kg CO <sub>2</sub> /m² año |
|--------------------------------------|----------------------------------|-----------------------------------------|
| A más eficiente                      |                                  |                                         |
| В                                    |                                  |                                         |
| С                                    |                                  |                                         |
| D                                    | 89.80                            | 25.02                                   |
| E                                    |                                  |                                         |
| F                                    |                                  |                                         |
| <b>G</b> menos eficiente             | •                                |                                         |