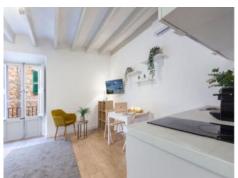

Its constructed area of approx. 149 sqm is spread over 4 floors, and offers the special feature of consisting of 5 individual residential units. Each apartment has a beautiful living/dining area with an integrated kitchenette and a bathroom, with wooden beams emphasising the Mediterranean character. All living units are fitted with air conditioning, and there is also a convenient communal laundry room available.

Cozy ambiance

Renovated living area

Beautifully decorated

View to the entrance

Small dining area

Simple kitchen

All information is correct to the best of our knowledge. Errors and prior sale excepted. This prospectus is purely for information purposes. Only the notarized deed of sale is legally binding.