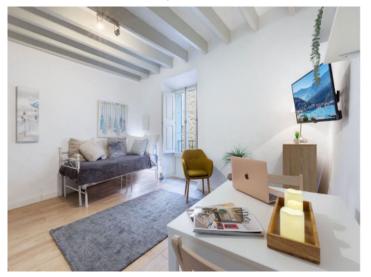

Its constructed area of approx. 149 sqm is spread over 4 floors, and offers the special feature of consisting of 5 individual residential units. Each apartment has a beautiful living/dining area with an integrated kitchenette and a bathroom, with wooden beams emphasising the Mediterranean character. All living units are fitted with air conditioning, and there is also a convenient communal laundry room available.

Cozy ambiance

Renovated living area

Beautifully decorated

View to the entrance

Small dining area

Simple kitchen

All information is correct to the best of our knowledge. Errors and prior sale excepted. This prospectus is purely for information purposes. Only the notarized deed of sale is legally binding.