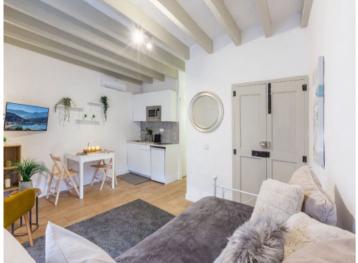

Its constructed area of approx. 149 sqm is spread over 4 floors, and offers the special feature of consisting of 5 individual residential units. Each apartment has a beautiful living/dining area with an integrated kitchenette and a bathroom, with wooden beams emphasising the Mediterranean character. All living units are fitted with air conditioning, and there is also a convenient communal laundry room available.

Cozy ambiance

Renovated living area

Beautifully decorated

View to the entrance

Small dining area

Simple kitchen

All information is correct to the best of our knowledge. Errors and prior sale excepted. This prospectus is purely for information purposes. Only the notarized deed of sale is legally binding.