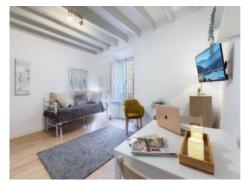

Its constructed area of approx. 149 sqm is spread over 4 floors, and offers the special feature of consisting of 5 individual residential units. Each apartment has a beautiful living/dining area with an integrated kitchenette and a bathroom, with wooden beams emphasising the Mediterranean character. All living units are fitted with air conditioning, and there is also a convenient communal laundry room available.

Cozy ambiance

Renovated living area

Beautifully decorated

View to the entrance

Small dining area

Simple kitchen

All information is correct to the best of our knowledge. Errors and prior sale excepted. This prospectus is purely for information purposes. Only the notarized deed of sale is legally binding.