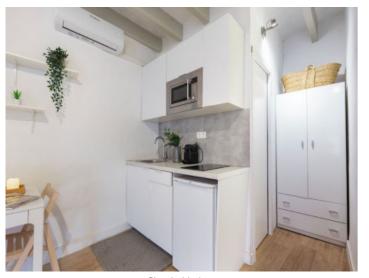

Its constructed area of approx. 149 sqm is spread over 4 floors, and offers the special feature of consisting of 5 individual residential units. Each apartment has a beautiful living/dining area with an integrated kitchenette and a bathroom, with wooden beams emphasising the Mediterranean character. All living units are fitted with air conditioning, and there is also a convenient communal laundry room available.

Cozy ambiance

Renovated living area

Beautifully decorated

View to the entrance

Small dining area

Simple kitchen

All information is correct to the best of our knowledge. Errors and prior sale excepted. This prospectus is purely for information purposes. Only the notarized deed of sale is legally binding.