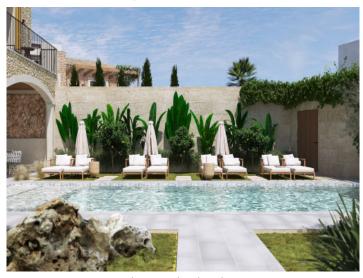

The outdoor area is the absolute heart of the townhouse. The garden has approx. 230 sqm, a rare feature for a village house. Inviting seating areas create various places of retreat. The approx. 10 x 4 m pool is heatable and can therefore be used all year round. The covered outdoor kitchen is an absolute highlight. A staircase also leads to another terrace.

Amazing outdoor area

10x4m large Pool

Covered terrace close to the pool

Cozy and relaxed lifestyle

High quality kitchen

Amazing cook island

Dining area with fireplace

Light-flooded, spacious and open rooms