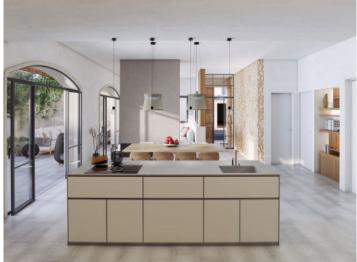

On the first floor, you are welcomed by a large entrance hall. This leads you into the living area, which leaves nothing to be desired. A cozy living and dining room with an integrated, fully equipped, high-quality kitchen with cooking island awaits you. The living and dining area is separated by a modern fireplace. Natural stone floors and light colors create a pleasant ambience. Large window fronts allow the outdoor area to flow almost seamlessly onto the terrace outside.

Amazing outdoor area

10x4m large Pool

Covered terrace close to the pool

Cozy and relaxed lifestyle

High quality kitchen

Amazing cook island

Dining area with fireplace

Light-flooded, spacious and open rooms