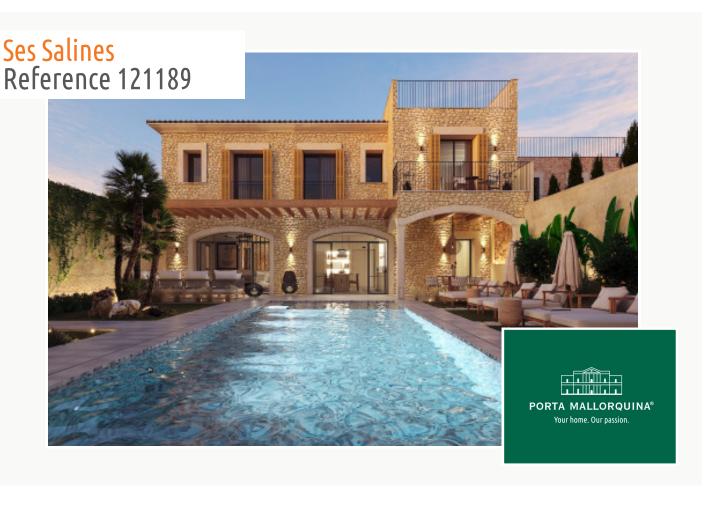

# First-class townhouse with pool, roof terrace and Mediterranean garden in a prime location in Ses Salines

constructed area: 320 m<sup>2</sup> energy certificate: in process

plot area: 375 m<sup>2</sup>

#### **Details:**

This luxurious townhouse is being built in an absolutely prime location, right in the heart of Ses Salines. Mallorcan architectural elements are harmoniously combined with modern design in this project for the highest demands. The concept has been completely thought through with great attention to detail. The focus is on space and light. The aim is to create light-flooded, spacious and open rooms. The townhouse impresses with its panoramic view from the roof terrace over the rooftops of Ses Salines and the church.

The outdoor area is the absolute heart of the townhouse. The garden has approx. 230 sqm, a rare feature for a village house. Inviting seating areas create various places of retreat. The approx. 10 x 4 m pool is heatable and can therefore be used all year round. The covered outdoor kitchen is an absolute highlight. A staircase also leads to another terrace.