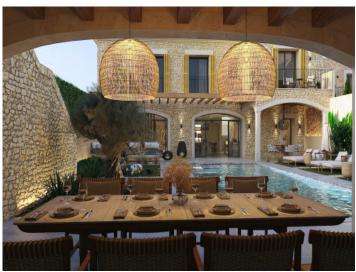

The outdoor area is the absolute heart of the townhouse. The garden has approx. 230 sqm, a rare feature for a village house. Inviting seating areas create various places of retreat. The approx. 10 x 4 m pool is heatable and can therefore be used all year round. The covered outdoor kitchen is an absolute highlight. A staircase also leads to another terrace.

Amazing outdoor area

10x4m large Pool

Covered terrace close to the pool

Cozy and relaxed lifestyle

High quality kitchen

Amazing cook island

Dining area with fireplace

Light-flooded, spacious and open rooms