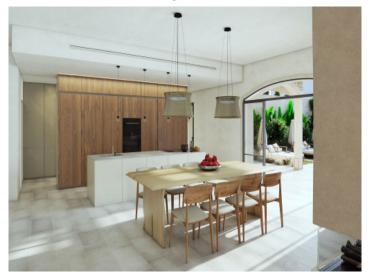

On the first floor, you are welcomed by a large entrance hall. This leads you into the living area, which leaves nothing to be desired. A cozy living and dining room with an integrated, fully equipped, high-quality kitchen with cooking island awaits you. The living and dining area is separated by a modern fireplace. Natural stone floors and light colors create a pleasant ambience. Large window fronts allow the outdoor area to flow almost seamlessly onto the terrace outside.

Amazing outdoor area

10x4m large Pool

Covered terrace close to the pool

Cozy and relaxed lifestyle

High quality kitchen

Amazing cook island

Dining area with fireplace

Light-flooded, spacious and open rooms