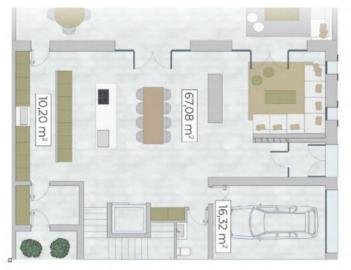

On the first floor, you are welcomed by a large entrance hall. This leads you into the living area, which leaves nothing to be desired. A cozy living and dining room with an integrated, fully equipped, high-quality kitchen with cooking island awaits you. The living and dining area is separated by a modern fireplace. Natural stone floors and light colors create a pleasant ambience. Large window fronts allow the outdoor area to flow almost seamlessly onto the terrace outside.

The natural stone facade

Elegant living area

Ground floor

Upper floor

Pool area