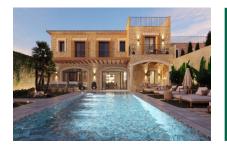

The outdoor area is the absolute heart of the townhouse. The garden has approx. 230 sqm, a rare feature for a village house. Inviting seating areas create various places of retreat. The approx. 10 x 4 m pool is heatable and can therefore be used all year round. The covered outdoor kitchen is an absolute highlight. A staircase also leads to another terrace.

All bedrooms with bath en suite

Modern bathrooms

Mallorquin tradition meets modern architecture

Elegant townhouse

Top location in Ses Salines

Mediterranean lifestyle

Large pool and garden

Beautiful pool area