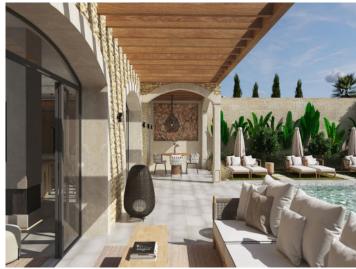

The outdoor area is the absolute heart of the townhouse. The garden has approx. 230 sqm, a rare feature for a village house. Inviting seating areas create various places of retreat. The approx. 10 x 4 m pool is heatable and can therefore be used all year round. The covered outdoor kitchen is an absolute highlight. A staircase also leads to another terrace.

Amazing outdoor area

10x4m large Pool

Covered terrace close to the pool

Cozy and relaxed lifestyle

High quality kitchen

Amazing cook island

Dining area with fireplace

Light-flooded, spacious and open rooms