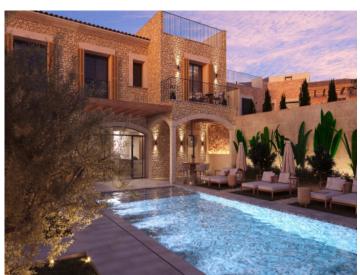

The outdoor area is the absolute heart of the townhouse. The garden has approx. 230 sqm, a rare feature for a village house. Inviting seating areas create various places of retreat. The approx. 10 x 4 m pool is heatable and can therefore be used all year round. The covered outdoor kitchen is an absolute highlight. A staircase also leads to another terrace.

Amazing outdoor area

10x4m large Pool

Covered terrace close to the pool

Cozy and relaxed lifestyle

High quality kitchen

Amazing cook island

Dining area with fireplace

Light-flooded, spacious and open rooms

All bedrooms with bath en suite

Modern bathrooms

Mallorquin tradition meets modern architecture

Elegant townhouse

Top location in Ses Salines

Mediterranean lifestyle

Large pool and garden

Beautiful pool area