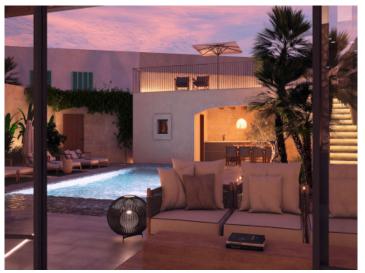

The outdoor area is the absolute heart of the townhouse. The garden has approx. 230 sqm, a rare feature for a village house. Inviting seating areas create various places of retreat. The approx. 10 x 4 m pool is heatable and can therefore be used all year round. The covered outdoor kitchen is an absolute highlight. A staircase also leads to another terrace.

Amazing outdoor area

10x4m large Pool

Covered terrace close to the pool

Cozy and relaxed lifestyle

High quality kitchen

Amazing cook island

Dining area with fireplace

Light-flooded, spacious and open rooms