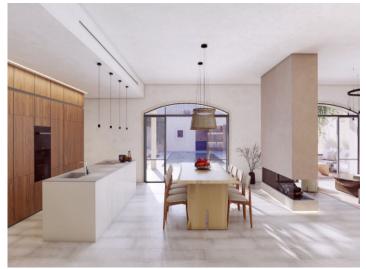

On the first floor, you are welcomed by a large entrance hall. This leads you into the living area, which leaves nothing to be desired. A cozy living and dining room with an integrated, fully equipped, high-quality kitchen with cooking island awaits you. The living and dining area is separated by a modern fireplace. Natural stone floors and light colors create a pleasant ambience. Large window fronts allow the outdoor area to flow almost seamlessly onto the terrace outside.

Amazing outdoor area

10x4m large Pool

Covered terrace close to the pool

Cozy and relaxed lifestyle

High quality kitchen

Amazing cook island

Dining area with fireplace

Light-flooded, spacious and open rooms