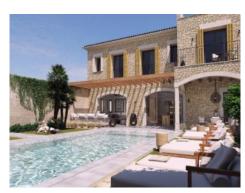

The outdoor area is the absolute heart of the townhouse. The garden has approx. 230 sqm, a rare feature for a village house. Inviting seating areas create various places of retreat. The approx. 10 x 4 m pool is heatable and can therefore be used all year round. The covered outdoor kitchen is an absolute highlight. A staircase also leads to another terrace.

Amazing outdoor area

10x4m large Pool

Covered terrace close to the pool

Cozy and relaxed lifestyle

High quality kitchen

Amazing cook island

Dining area with fireplace

Light-flooded, spacious and open rooms