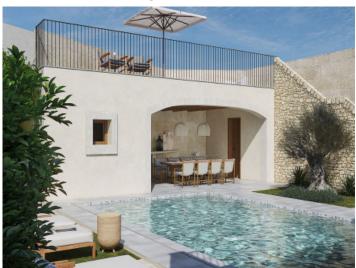

The outdoor area is the absolute heart of the townhouse. The garden has approx. 230 sqm, a rare feature for a village house. Inviting seating areas create various places of retreat. The approx. 10 x 4 m pool is heatable and can therefore be used all year round. The covered outdoor kitchen is an absolute highlight. A staircase also leads to another terrace.

Amazing outdoor area

10x4m large Pool

Covered terrace close to the pool

Cozy and relaxed lifestyle

High quality kitchen

Amazing cook island

Dining area with fireplace

Light-flooded, spacious and open rooms