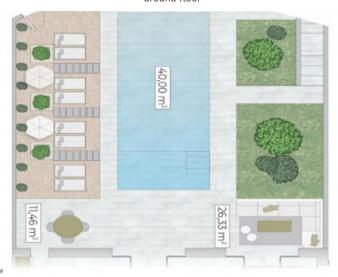

The outdoor area is the absolute heart of the townhouse. The garden has approx. 230 sqm, a rare feature for a village house. Inviting seating areas create various places of retreat. The approx. 10 x 4 m pool is heatable and can therefore be used all year round. The covered outdoor kitchen is an absolute highlight. A staircase also leads to another terrace.

The natural stone facade

Elegant living area

Ground floor

Upper floor

Pool area