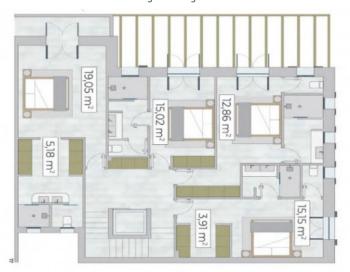

The upper floor accommodates 4 double bedrooms with en suite bathrooms. All bedrooms also have fitted wardrobes or a dressing area. The master bedroom also has access to a private balcony.

The roof terrace offers a wonderful place to relax and unwind. From here you have a wonderful view of the surrounding countryside and the church of Ses Salines. The perfect place to create a lovely chill-out area with jacuzzi.

The natural stone facade

Elegant living area

Ground floor

Upper floor

Pool area