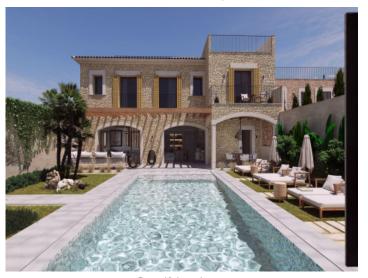

#### **Details:**

This luxurious townhouse is being built in an absolutely prime location, right in the heart of Ses Salines. Mallorcan architectural elements are harmoniously combined with modern design in this project for the highest demands. The concept has been completely thought through with great attention to detail. The focus is on space and light. The aim is to create light-flooded, spacious and open rooms. The townhouse impresses with its panoramic view from the roof terrace over the rooftops of Ses Salines and the church.

The outdoor area is the absolute heart of the townhouse. The garden has approx. 230 sqm, a rare feature for a village house. Inviting seating areas create various places of retreat. The approx. 10 x 4 m pool is heatable and can therefore be used all year round. The covered outdoor kitchen is an absolute highlight. A staircase also leads to another terrace.