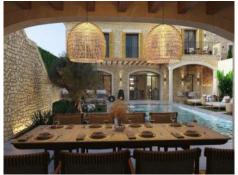

On the first floor, you are welcomed by a large entrance hall. This leads you into the living area, which leaves nothing to be desired. A cozy living and dining room with an integrated, fully equipped, high-quality kitchen with cooking island awaits you. The living and dining area is separated by a modern fireplace. Natural stone floors and light colors create a pleasant ambience. Large window fronts allow the outdoor area to flow almost seamlessly onto the terrace outside.

The outdoor area is the absolute heart of the townhouse. The garden has approx. 230 sqm, a rare feature for a village house. Inviting seating areas create various places of retreat. The approx. 10 x 4 m pool is heatable and can therefore be used all year round. The covered outdoor kitchen is an absolute highlight. A staircase also leads to another terrace.