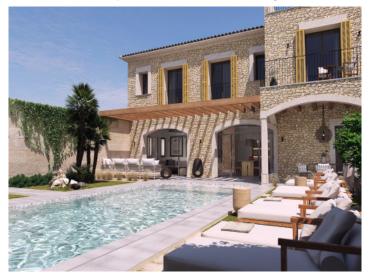

The outdoor area is the absolute heart of the townhouse. The garden has approx. 230 sqm, a rare feature for a village house. Inviting seating areas create various places of retreat. The approx. 10 x 4 m pool is heatable and can therefore be used all year round. The covered outdoor kitchen is an absolute highlight. A staircase also leads to another terrace.

Amazing outdoor area

10x4m large Pool

Covered terrace close to the pool

Cozy and relaxed lifestyle

High quality kitchen

Amazing cook island

Dining area with fireplace

Light-flooded, spacious and open rooms

All bedrooms with bath en suite

Modern bathrooms

Mallorquin tradition meets modern architecture

Elegant townhouse

Top location in Ses Salines

Mediterranean lifestyle

Large pool and garden

Beautiful pool area