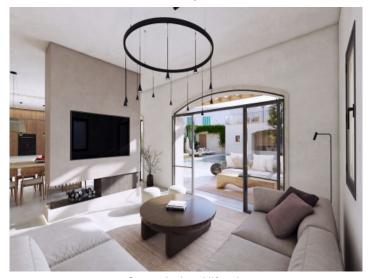

On the first floor, you are welcomed by a large entrance hall. This leads you into the living area, which leaves nothing to be desired. A cozy living and dining room with an integrated, fully equipped, high-quality kitchen with cooking island awaits you. The living and dining area is separated by a modern fireplace. Natural stone floors and light colors create a pleasant ambience. Large window fronts allow the outdoor area to flow almost seamlessly onto the terrace outside.