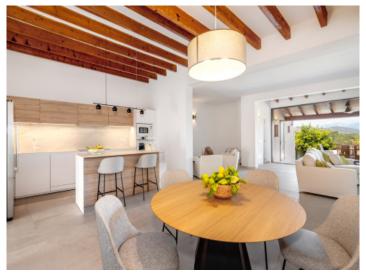

Distributed over the ground level is a bedroom with en-suite bathroom, and the generous, loft-style living area where the living room, a cosy fireplace corner, the dining area and the open, high-quality kitchen blend seamlessly with each other. Large glass frontages stretch over the whole width of the house and offer spectacular views, with a sliding glass door opening on to a large covered terrace and leading into the garden with a lovely pool and sun terrace. The Mediterranean flair is perfected by an outside shower, an old lemon tree, an olive tree, and lovingly laid-out plants. At the rear of the living area is a guest WC with shower,, and a further room which could be used as a sauna or storage room. Under the staircase leading to the upper floor a pantry has been cleverly integrated.

Open dining area

Modern kitchen

Bedroom with balcony access

Fantastic roof terrace

Bedroom with bathroom en suite

Bathroom with bathtub

All information is correct to the best of our knowledge. Errors and prior sale excepted. This prospectus is purely for information purposes. Only the notarized deed of sale is legally binding.