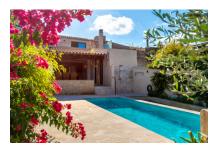

Distributed over the ground level is a bedroom with en-suite bathroom, and the generous, loft-style living area where the living room, a cosy fireplace corner, the dining area and the open, high-quality kitchen blend seamlessly with each other. Large glass frontages stretch over the whole width of the house and offer spectacular views, with a sliding glass door opening on to a large covered terrace and leading into the garden with a lovely pool and sun terrace. The Mediterranean flair is perfected by an outside shower, an old lemon tree, an olive tree, and lovingly laid-out plants. At the rear of the living area is a guest WC with shower,, and a further room which could be used as a sauna or storage room. Under the staircase leading to the upper floor a pantry has been cleverly integrated.

Unique landscape views

Well-tended garden

Balcony from the townhouse

Cosy living area

Living area with fireplace

All information is correct to the best of our knowledge. Errors and prior sale excepted. This prospectus is purely for information purposes. Only the notarized deed of sale is legally binding.