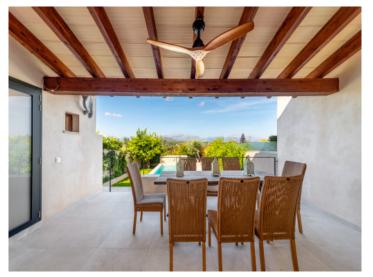

Distributed over the ground level is a bedroom with en-suite bathroom, and the generous, loft-style living area where the living room, a cosy fireplace corner, the dining area and the open, high-quality kitchen blend seamlessly with each other. Large glass frontages stretch over the whole width of the house and offer spectacular views, with a sliding glass door opening on to a large covered terrace and leading into the garden with a lovely pool and sun terrace. The Mediterranean flair is perfected by an outside shower, an old lemon tree, an olive tree, and lovingly laid-out plants. At the rear of the living area is a guest WC with shower,, and a further room which could be used as a sauna or storage room. Under the staircase leading to the upper floor a pantry has been cleverly integrated.

### Location & surrounding area:

Llubi is a majorcan village situated in the centre of the Island. Due to the location of Llubi one can reach the beaches or be in the centre of Palma in 20 minutes.

Spacious balcony with garden views