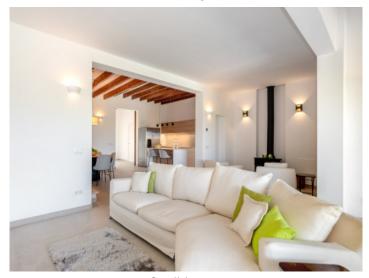

Distributed over the ground level is a bedroom with en-suite bathroom, and the generous, loft-style living area where the living room, a cosy fireplace corner, the dining area and the open, high-quality kitchen blend seamlessly with each other. Large glass frontages stretch over the whole width of the house and offer spectacular views, with a sliding glass door opening on to a large covered terrace and leading into the garden with a lovely pool and sun terrace. The Mediterranean flair is perfected by an outside shower, an old lemon tree, an olive tree, and lovingly laid-out plants. At the rear of the living area is a guest WC with shower,, and a further room which could be used as a sauna or storage room. Under the staircase leading to the upper floor a pantry has been cleverly integrated.

Unique landscape views

Well-tended garden

Balcony from the townhouse

Cosy living area

Living area with fireplace

All information is correct to the best of our knowledge. Errors and prior sale excepted. This prospectus is purely for information purposes. Only the notarized deed of sale is legally binding.