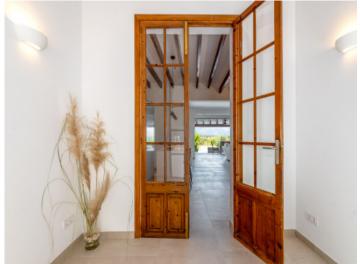

Distributed over the ground level is a bedroom with en-suite bathroom, and the generous, loft-style living area where the living room, a cosy fireplace corner, the dining area and the open, high-quality kitchen blend seamlessly with each other. Large glass frontages stretch over the whole width of the house and offer spectacular views, with a sliding glass door opening on to a large covered terrace and leading into the garden with a lovely pool and sun terrace. The Mediterranean flair is perfected by an outside shower, an old lemon tree, an olive tree, and lovingly laid-out plants. At the rear of the living area is a guest WC with shower,, and a further room which could be used as a sauna or storage room. Under the staircase leading to the upper floor a pantry has been cleverly integrated.

Bathroom with shower

Entrance from the townhouse

Gorgeous balcony

Idyllic pool area

Brilliant views over the landscape

Energy certificate

All information is correct to the best of our knowledge. Errors and prior sale excepted. This prospectus is purely for information purposes. Only the notarized deed of sale is legally binding.