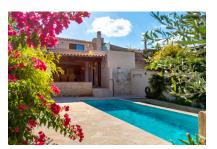

Distributed over the ground level is a bedroom with en-suite bathroom, and the generous, loft-style living area where the living room, a cosy fireplace corner, the dining area and the open, high-quality kitchen blend seamlessly with each other. Large glass frontages stretch over the whole width of the house and offer spectacular views, with a sliding glass door opening on to a large covered terrace and leading into the garden with a lovely pool and sun terrace. The Mediterranean flair is perfected by an outside shower, an old lemon tree, an olive tree, and lovingly laid-out plants. At the rear of the living area is a guest WC with shower,, and a further room which could be used as a sauna or storage room. Under the staircase leading to the upper floor a pantry has been cleverly integrated.

Unique landscape views

Well-tended garden

Balcony from the townhouse

Cosy living area

Living area with fireplace

All information is correct to the best of our knowledge. Errors and prior sale excepted. This prospectus is purely for information purposes. Only the notarized deed of sale is legally binding.