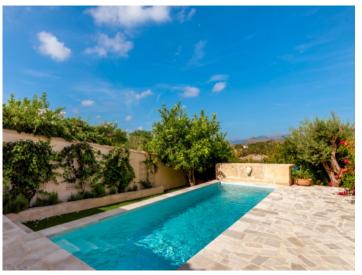

Distributed over the ground level is a bedroom with en-suite bathroom, and the generous, loft-style living area where the living room, a cosy fireplace corner, the dining area and the open, high-quality kitchen blend seamlessly with each other. Large glass frontages stretch over the whole width of the house and offer spectacular views, with a sliding glass door opening on to a large covered terrace and leading into the garden with a lovely pool and sun terrace. The Mediterranean flair is perfected by an outside shower, an old lemon tree, an olive tree, and lovingly laid-out plants. At the rear of the living area is a guest WC with shower,, and a further room which could be used as a sauna or storage room. Under the staircase leading to the upper floor a pantry has been cleverly integrated.

Bathroom with shower

Entrance from the townhouse

Gorgeous balcony

Idyllic pool area

Brilliant views over the landscape

Energy certificate

All information is correct to the best of our knowledge. Errors and prior sale excepted. This prospectus is purely for information purposes. Only the notarized deed of sale is legally binding.