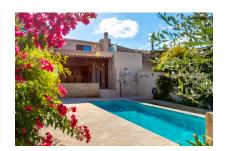

Distributed over the ground level is a bedroom with en-suite bathroom, and the generous, loft-style living area where the living room, a cosy fireplace corner, the dining area and the open, high-quality kitchen blend seamlessly with each other. Large glass frontages stretch over the whole width of the house and offer spectacular views, with a sliding glass door opening on to a large covered terrace and leading into the garden with a lovely pool and sun terrace. The Mediterranean flair is perfected by an outside shower, an old lemon tree, an olive tree, and lovingly laid-out plants. At the rear of the living area is a guest WC with shower,, and a further room which could be used as a sauna or storage room. Under the staircase leading to the upper floor a pantry has been cleverly integrated.

Unique landscape views

Well-tended garden

Balcony from the townhouse

Cosy living area

Living area with fireplace

All information is correct to the best of our knowledge. Errors and prior sale excepted. This prospectus is purely for information purposes. Only the notarized deed of sale is legally binding.