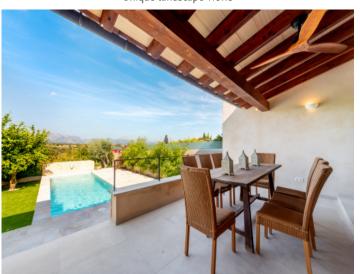

Distributed over the ground level is a bedroom with en-suite bathroom, and the generous, loft-style living area where the living room, a cosy fireplace corner, the dining area and the open, high-quality kitchen blend seamlessly with each other. Large glass frontages stretch over the whole width of the house and offer spectacular views, with a sliding glass door opening on to a large covered terrace and leading into the garden with a lovely pool and sun terrace. The Mediterranean flair is perfected by an outside shower, an old lemon tree, an olive tree, and lovingly laid-out plants. At the rear of the living area is a guest WC with shower,, and a further room which could be used as a sauna or storage room. Under the staircase leading to the upper floor a pantry has been cleverly integrated.

### Location & surrounding area:

Llubi is a majorcan village situated in the centre of the Island. Due to the location of Llubi one can reach the beaches or be in the centre of Palma in 20 minutes.

Spacious balcony with garden views