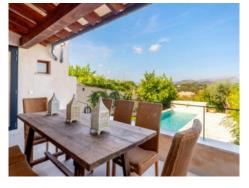

Distributed over the ground level is a bedroom with en-suite bathroom, and the generous, loft-style living area where the living room, a cosy fireplace corner, the dining area and the open, high-quality kitchen blend seamlessly with each other. Large glass frontages stretch over the whole width of the house and offer spectacular views, with a sliding glass door opening on to a large covered terrace and leading into the garden with a lovely pool and sun terrace. The Mediterranean flair is perfected by an outside shower, an old lemon tree, an olive tree, and lovingly laid-out plants. At the rear of the living area is a guest WC with shower,, and a further room which could be used as a sauna or storage room. Under the staircase leading to the upper floor a pantry has been cleverly integrated.

### Location & surrounding area:

Llubi is a majorcan village situated in the centre of the Island. Due to the location of Llubi one can reach the beaches or be in the centre of Palma in 20 minutes.

Spacious balcony with garden views