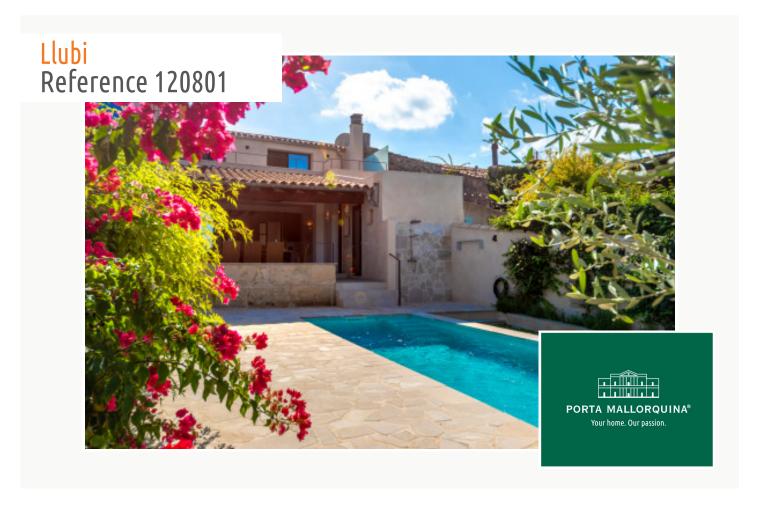

# Completely-renovated village house on the outskirts of Llubí with a pool and unobstructed views of the surrounding countryside

constructed area: 218 m<sup>2</sup> energy certificate: c

plot area: 257 m<sup>2</sup>

#### **Details:**

This completely-renovated and refurbished village house is situated on the outskirts of the picturesque village of Llubi, and represents an idyllic and tranquil oasis with unobstructed views of the surrounding landscape and the Tramuntana mountain range. The property successfully combines tradition with modern technology (smarthome) offering the highest level of living comfort.

Distributed over the ground level is a bedroom with en-suite bathroom, and the generous, loft-style living area where the living room, a cosy fireplace corner, the dining area and the open, high-quality kitchen blend seamlessly with each other. Large glass frontages stretch over the whole width of the house and offer spectacular views, with a sliding glass door opening on to a large covered terrace and leading into the garden with a lovely pool and sun terrace. The Mediterranean flair is perfected by an outside shower, an old lemon tree, an olive tree, and lovingly laid-out plants. At the rear of the living area is a guest WC with shower,, and a further room which could be used as a sauna or storage room. Under the staircase leading to the upper floor a pantry has been cleverly integrated.