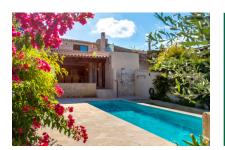

Distributed over the ground level is a bedroom with en-suite bathroom, and the generous, loft-style living area where the living room, a cosy fireplace corner, the dining area and the open, high-quality kitchen blend seamlessly with each other. Large glass frontages stretch over the whole width of the house and offer spectacular views, with a sliding glass door opening on to a large covered terrace and leading into the garden with a lovely pool and sun terrace. The Mediterranean flair is perfected by an outside shower, an old lemon tree, an olive tree, and lovingly laid-out plants. At the rear of the living area is a guest WC with shower,, and a further room which could be used as a sauna or storage room. Under the staircase leading to the upper floor a pantry has been cleverly integrated.

Bathroom with shower

Entrance from the townhouse

Gorgeous balcony

Idyllic pool area

Brilliant views over the landscape

Energy certificate

All information is correct to the best of our knowledge. Errors and prior sale excepted. This prospectus is purely for information purposes. Only the notarized deed of sale is legally binding.