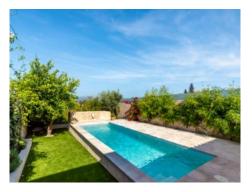

Distributed over the ground level is a bedroom with en-suite bathroom, and the generous, loft-style living area where the living room, a cosy fireplace corner, the dining area and the open, high-quality kitchen blend seamlessly with each other. Large glass frontages stretch over the whole width of the house and offer spectacular views, with a sliding glass door opening on to a large covered terrace and leading into the garden with a lovely pool and sun terrace. The Mediterranean flair is perfected by an outside shower, an old lemon tree, an olive tree, and lovingly laid-out plants. At the rear of the living area is a guest WC with shower,, and a further room which could be used as a sauna or storage room. Under the staircase leading to the upper floor a pantry has been cleverly integrated.