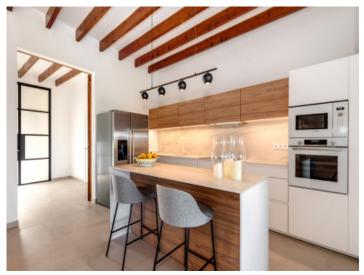

Distributed over the ground level is a bedroom with en-suite bathroom, and the generous, loft-style living area where the living room, a cosy fireplace corner, the dining area and the open, high-quality kitchen blend seamlessly with each other. Large glass frontages stretch over the whole width of the house and offer spectacular views, with a sliding glass door opening on to a large covered terrace and leading into the garden with a lovely pool and sun terrace. The Mediterranean flair is perfected by an outside shower, an old lemon tree, an olive tree, and lovingly laid-out plants. At the rear of the living area is a guest WC with shower,, and a further room which could be used as a sauna or storage room. Under the staircase leading to the upper floor a pantry has been cleverly integrated.

Open dining area

Modern kitchen

Bedroom with balcony access

Fantastic roof terrace

Bedroom with bathroom en suite

Bathroom with bathtub

All information is correct to the best of our knowledge. Errors and prior sale excepted. This prospectus is purely for information purposes. Only the notarized deed of sale is legally binding.