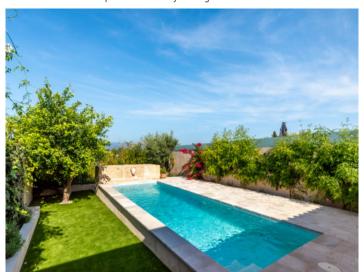

Distributed over the ground level is a bedroom with en-suite bathroom, and the generous, loft-style living area where the living room, a cosy fireplace corner, the dining area and the open, high-quality kitchen blend seamlessly with each other. Large glass frontages stretch over the whole width of the house and offer spectacular views, with a sliding glass door opening on to a large covered terrace and leading into the garden with a lovely pool and sun terrace. The Mediterranean flair is perfected by an outside shower, an old lemon tree, an olive tree, and lovingly laid-out plants. At the rear of the living area is a guest WC with shower,, and a further room which could be used as a sauna or storage room. Under the staircase leading to the upper floor a pantry has been cleverly integrated.

Unique landscape views

Well-tended garden

Balcony from the townhouse

Cosy living area

Living area with fireplace

All information is correct to the best of our knowledge. Errors and prior sale excepted. This prospectus is purely for information purposes. Only the notarized deed of sale is legally binding.