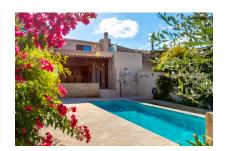

Distributed over the ground level is a bedroom with en-suite bathroom, and the generous, loft-style living area where the living room, a cosy fireplace corner, the dining area and the open, high-quality kitchen blend seamlessly with each other. Large glass frontages stretch over the whole width of the house and offer spectacular views, with a sliding glass door opening on to a large covered terrace and leading into the garden with a lovely pool and sun terrace. The Mediterranean flair is perfected by an outside shower, an old lemon tree, an olive tree, and lovingly laid-out plants. At the rear of the living area is a guest WC with shower,, and a further room which could be used as a sauna or storage room. Under the staircase leading to the upper floor a pantry has been cleverly integrated.

Bathroom with shower

Entrance from the townhouse

Gorgeous balcony

Idyllic pool area

Brilliant views over the landscape

Energy certificate

All information is correct to the best of our knowledge. Errors and prior sale excepted. This prospectus is purely for information purposes. Only the notarized deed of sale is legally binding.