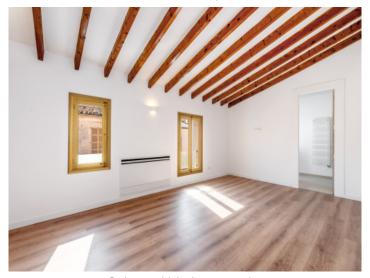

Distributed over the ground level is a bedroom with en-suite bathroom, and the generous, loft-style living area where the living room, a cosy fireplace corner, the dining area and the open, high-quality kitchen blend seamlessly with each other. Large glass frontages stretch over the whole width of the house and offer spectacular views, with a sliding glass door opening on to a large covered terrace and leading into the garden with a lovely pool and sun terrace. The Mediterranean flair is perfected by an outside shower, an old lemon tree, an olive tree, and lovingly laid-out plants. At the rear of the living area is a guest WC with shower,, and a further room which could be used as a sauna or storage room. Under the staircase leading to the upper floor a pantry has been cleverly integrated.