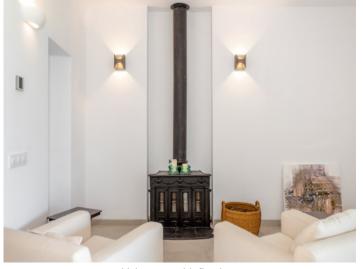

Distributed over the ground level is a bedroom with en-suite bathroom, and the generous, loft-style living area where the living room, a cosy fireplace corner, the dining area and the open, high-quality kitchen blend seamlessly with each other. Large glass frontages stretch over the whole width of the house and offer spectacular views, with a sliding glass door opening on to a large covered terrace and leading into the garden with a lovely pool and sun terrace. The Mediterranean flair is perfected by an outside shower, an old lemon tree, an olive tree, and lovingly laid-out plants. At the rear of the living area is a guest WC with shower,, and a further room which could be used as a sauna or storage room. Under the staircase leading to the upper floor a pantry has been cleverly integrated.

Unique landscape views

Well-tended garden

Balcony from the townhouse

Cosy living area

Living area with fireplace

All information is correct to the best of our knowledge. Errors and prior sale excepted. This prospectus is purely for information purposes. Only the notarized deed of sale is legally binding.