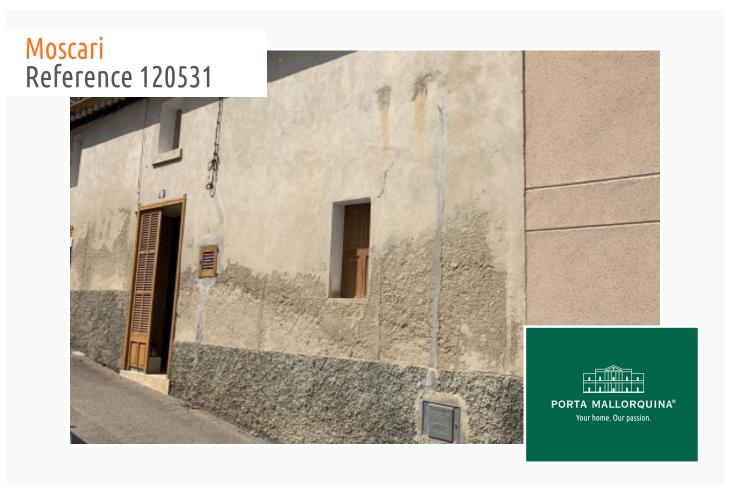

# Village-house with panoramic views requiring renovation in an idyllic location in Moscari

constructed area: 215 m<sup>2</sup> energy certificate: in process

plot area: 190 m<sup>2</sup>

bedrooms: 4 bathrooms: 1

#### **Details:**

Built in 1950, this typical village-house is located in the municipality of Moscari. It has an 80 sqm garden and a living area of 215 sqm.

Its living space is distributed over 5 rooms which include a spacious dining room, and a kitchen with access to the garden.

The house requires some renovation but offers great potential, and with a comprehensive refurbishment could be transformed into a beautiful family home which provides impressive views of the Tramuntana mountain range.