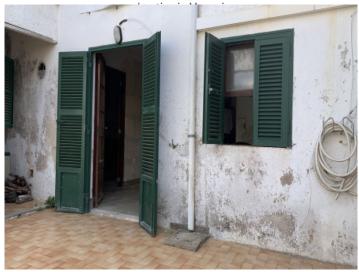

#### **Details:**

Built in 1950, this typical village-house is located in the municipality of Moscari. It has an 80 sqm garden and a living area of 215 sqm.

Its living space is distributed over 5 rooms which include a spacious dining room, and a kitchen with access to the garden.

The house requires some renovation but offers great potential, and with a comprehensive refurbishment could be transformed into a beautiful family home which provides impressive views of the Tramuntana mountain range.