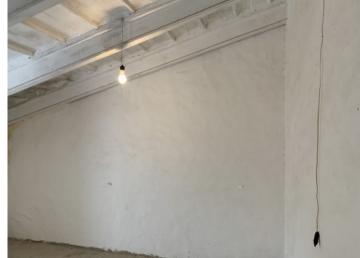

#### **Details:**

Built in 1950, this typical village-house is located in the municipality of Moscari. It has an 80 sqm garden and a living area of 215 sqm.

Its living space is distributed over 5 rooms which include a spacious dining room, and a kitchen with access to the garden.

Panorama landscape views

Terrace of the house

Living area with terrace access

Rustic fireplace

Upper floor

All information is correct to the best of our knowledge. Errors and prior sale excepted. This prospectus is purely for information purposes. Only the notarized deed of sale is legally binding.