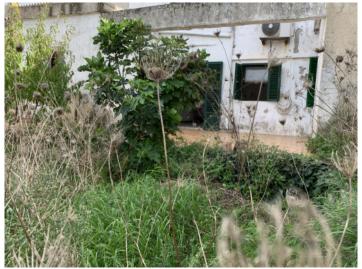

#### **Details:**

Built in 1950, this typical village-house is located in the municipality of Moscari. It has an 80 sqm garden and a living area of 215 sqm.

Its living space is distributed over 5 rooms which include a spacious dining room, and a kitchen with access to the garden.

The house requires some renovation but offers great potential, and with a comprehensive refurbishment could be transformed into a beautiful family home which provides impressive views of the Tramuntana mountain range.

If desired it would also be possible to build a compact pool in the garden area for refreshing dips on the hotter summer days.