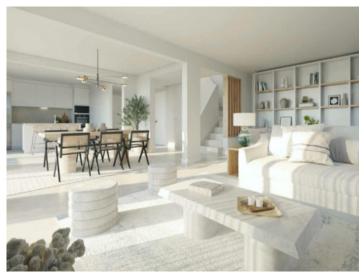

For example, you can choose between 3 or 4 bedrooms, or opt for an open kitchen with adjoining living area.

The modern, spacious living and dining area opens to the private garden and pool area.

Likewise, there are different color combinations for bathrooms, tiles and basic furnishings.

Exterior view

Roof terrace

Living and dining area with terrace access

Open living and dining area

Spacious living and dining area

Live-in kitchen

All information is correct to the best of our knowledge. Errors and prior sale excepted. This prospectus is purely for information purposes. Only the notarized deed of sale is legally binding.