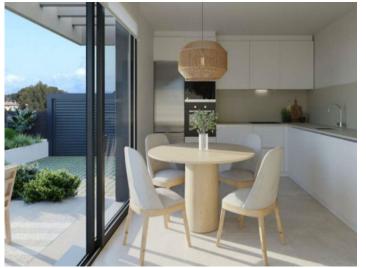

For example, you can choose between 3 or 4 bedrooms, or opt for an open kitchen with adjoining living area.

The modern, spacious living and dining area opens to the private garden and pool area.

Likewise, there are different color combinations for bathrooms, tiles and basic furnishings.

Exterior view

Roof terrace

Living and dining area with terrace access

Open living and dining area

Spacious living and dining area

Live-in kitchen

All information is correct to the best of our knowledge. Errors and prior sale excepted. This prospectus is purely for information purposes. Only the notarized deed of sale is legally binding.