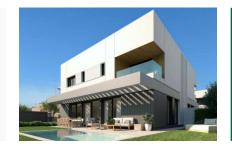

# Luxurious, newly-built semi-detached house in Puig de Ros

constructed area: 173 m<sup>2</sup> energy certificate: in process

plot area: 320 m<sup>2</sup>

bedrooms: 4 bathrooms: 3

sea view: ✓ **price: € 1,175,000.-**

#### **Details:**

Very modern semi-detached house with upscale amenities in the beautiful coastal area of Puig de Ros.

In the design of the house, attention was paid to a lot of natural light incidence; personal wishes can also be realized with the help of the 3 expansion variants.

Exterior view

Roof terrace

Living and dining area with terrace access

Open living and dining area

Spacious living and dining area

Live-in kitchen

All information is correct to the best of our knowledge. Errors and prior sale excepted. This prospectus is purely for information purposes. Only the notarized deed of sale is legally binding.