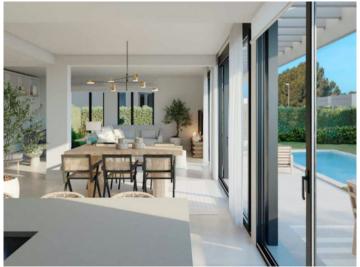

For example, you can choose between 3 or 4 bedrooms, or opt for an open kitchen with adjoining living area.

The modern, spacious living and dining area opens to the private garden and pool area.

Likewise, there are different color combinations for bathrooms, tiles and basic furnishings.

Exterior view

Roof terrace

Living and dining area with terrace access

Open living and dining area

Spacious living and dining area

Live-in kitchen

All information is correct to the best of our knowledge. Errors and prior sale excepted. This prospectus is purely for information purposes. Only the notarized deed of sale is legally binding.