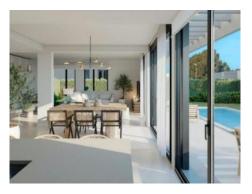

For example, you can choose between 3 or 4 bedrooms, or opt for an open kitchen with adjoining living area.

The modern, spacious living and dining area opens to the private garden and pool area.

Likewise, there are different color combinations for bathrooms, tiles and basic furnishings.

Exterior view

Roof terrace

Living and dining area with terrace access

Open living and dining area

Spacious living and dining area

Live-in kitchen

All information is correct to the best of our knowledge. Errors and prior sale excepted. This prospectus is purely for information purposes. Only the notarized deed of sale is legally binding.