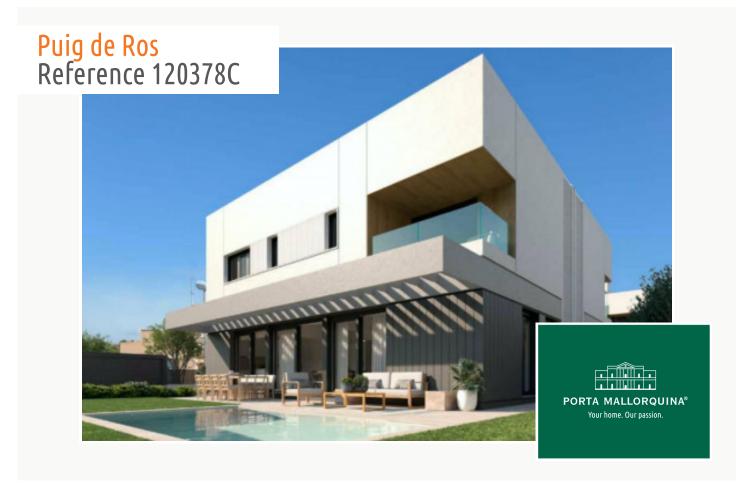

# Luxurious, newly-built semi-detached house in Puig de Ros

constructed area: 173 m<sup>2</sup> energy certificate: in process

plot area: 320 m<sup>2</sup>

bedrooms: 4 bathrooms: 3

sea view: ✓ **price: € 1,175,000.-**

#### **Details:**

Very modern semi-detached house with upscale amenities in the beautiful coastal area of Puig de Ros.

In the design of the house, attention was paid to a lot of natural light incidence; personal wishes can also be realized with the help of the 3 expansion variants.

Exterior view

Roof terrace

Living and dining area with terrace access

Open living and dining area

Spacious living and dining area

Live-in kitchen

All information is correct to the best of our knowledge. Errors and prior sale excepted. This prospectus is purely for information purposes. Only the notarized deed of sale is legally binding.