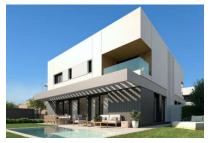

# Luxurious, newly-built semi-detached house in Puig de Ros

constructed area: 173 m<sup>2</sup> energy certificate: in process

plot area: 320 m<sup>2</sup>

bedrooms: 4 bathrooms: 3

sea view: ✓ **price: € 1,175,000.-**

#### **Details:**

Very modern semi-detached house with upscale amenities in the beautiful coastal area of Puig de Ros.

In the design of the house, attention was paid to a lot of natural light incidence; personal wishes can also be realized with the help of the 3 expansion variants.

Exterior view

Roof terrace

Living and dining area with terrace access

Open living and dining area

Spacious living and dining area

Live-in kitchen

All information is correct to the best of our knowledge. Errors and prior sale excepted. This prospectus is purely for information purposes. Only the notarized deed of sale is legally binding.