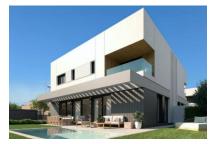

# Luxurious, newly-built semi-detached house in Puig de Ros

constructed area: 173 m<sup>2</sup> energy certificate: in process

plot area: 320 m<sup>2</sup>

bedrooms: 4 bathrooms: 3

sea view: ✓ **price: € 1,175,000.-**

#### **Details:**

Very modern semi-detached house with upscale amenities in the beautiful coastal area of Puig de Ros.

In the design of the house, attention was paid to a lot of natural light incidence; personal wishes can also be realized with the help of the 3 expansion variants.

Exterior view

Roof terrace

Living and dining area with terrace access

Open living and dining area

Spacious living and dining area

Live-in kitchen

All information is correct to the best of our knowledge. Errors and prior sale excepted. This prospectus is purely for information purposes. Only the notarized deed of sale is legally binding.