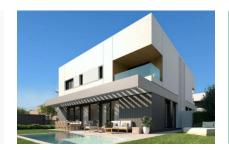

# Luxurious, newly-built semi-detached house in Puig de Ros

constructed area: 173 m<sup>2</sup> energy certificate: in process

plot area: 320 m<sup>2</sup>

bedrooms: 4 bathrooms: 3

sea view: ✓ **price: € 1,175,000.-**

Exterior view

Roof terrace

Living and dining area with terrace access

Open living and dining area

Spacious living and dining area

Live-in kitchen

All information is correct to the best of our knowledge. Errors and prior sale excepted. This prospectus is purely for information purposes. Only the notarized deed of sale is legally binding.