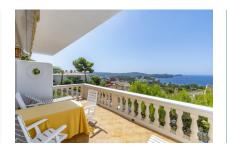

Its appealing interior includes a spacious, open living/dining area connected to a large kitchen, with access to a generously-sized terrace with incredible sea views and fitted with a retractable awning.

A highlight of the house is undoubtedly the 3rd floor from where there is access to a beautiful roof terrace. Here breathtaking sea views can be enjoyed, and there is also a covered outdoor kitchen, perfect for convivial alfresco cooking and dining with friends and family. For the hotter summer days there is an awning providing pleasant shade for relaxing moments.