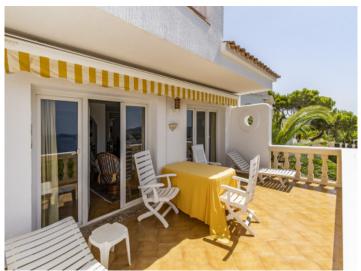

Its appealing interior includes a spacious, open living/dining area connected to a large kitchen, with access to a generously-sized terrace with incredible sea views and fitted with a retractable awning.

A highlight of the house is undoubtedly the 3rd floor from where there is access to a beautiful roof terrace. Here breathtaking sea views can be enjoyed, and there is also a covered outdoor kitchen, perfect for convivial alfresco cooking and dining with friends and family. For the hotter summer days there is an awning providing pleasant shade for relaxing moments.