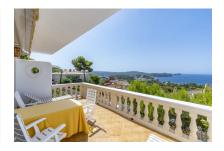

Its appealing interior includes a spacious, open living/dining area connected to a large kitchen, with access to a generously-sized terrace with incredible sea views and fitted with a retractable awning.

A highlight of the house is undoubtedly the 3rd floor from where there is access to a beautiful roof terrace. Here breathtaking sea views can be enjoyed, and there is also a covered outdoor kitchen, perfect for convivial alfresco cooking and dining with friends and family. For the hotter summer days there is an awning providing pleasant shade for relaxing moments.

Unique mediterran sea views

Light flooded living area

Liviing area with views to the floor

Views from the dining area to the kitchen

Open dining area Fully equipped kitchen
All information is correct to the best of our knowledge. Errors and prior sale excepted. This prospectus is purely for information purposes. Only the notarized deed of sale is legally binding.