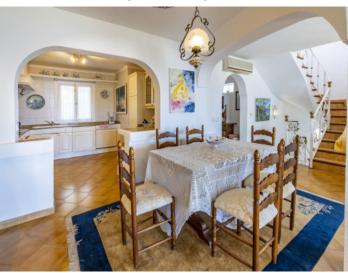

Its appealing interior includes a spacious, open living/dining area connected to a large kitchen, with access to a generously-sized terrace with incredible sea views and fitted with a retractable awning.

Unique mediterran sea views

Light flooded living area

Liviing area with views to the floor

Views from the dining area to the kitchen

Open dining area Fully equipped kitchen
All information is correct to the best of our knowledge. Errors and prior sale excepted. This prospectus is purely for information purposes. Only the notarized deed of sale is legally binding.