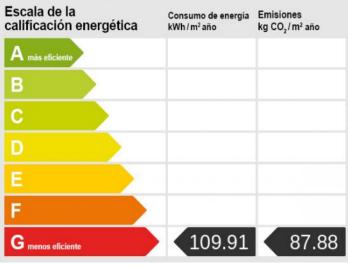

Mediterranean terraced house with fascinating sea views in a well-maintained residential community in Costa de la Calma

| constructed area: | 187 m²       | energy certificate: | g         |
|-------------------|--------------|---------------------|-----------|
| bedrooms:         | 2            |                     |           |
| bathrooms:        | 3            |                     |           |
| sea view:         | $\checkmark$ |                     |           |
|                   |              | price:              | € 790,000 |
|                   |              |                     |           |
|                   |              |                     |           |

e 2 (Mitte/Eingangsbereich)

Upper floor

Energy certificate

All information is correct to the best of our knowledge. Errors and prior sale excepted. This prospectus is purely for information purposes. Only the notarized deed of sale is legally binding.