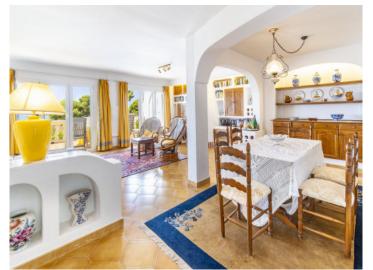

Its appealing interior includes a spacious, open living/dining area connected to a large kitchen, with access to a generously-sized terrace with incredible sea views and fitted with a retractable awning.

Unique mediterran sea views

Light flooded living area

Liviing area with views to the floor

Views from the dining area to the kitchen

Open dining area Fully equipped kitchen
All information is correct to the best of our knowledge. Errors and prior sale excepted. This prospectus is purely for information purposes. Only the notarized deed of sale is legally binding.