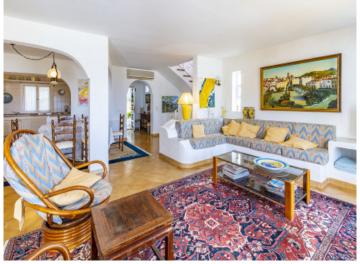

Its appealing interior includes a spacious, open living/dining area connected to a large kitchen, with access to a generously-sized terrace with incredible sea views and fitted with a retractable awning.

Unique mediterran sea views

Light flooded living area

Liviing area with views to the floor

Views from the dining area to the kitchen

Open dining area Fully equipped kitchen
All information is correct to the best of our knowledge. Errors and prior sale excepted. This prospectus is purely for information purposes. Only the notarized deed of sale is legally binding.