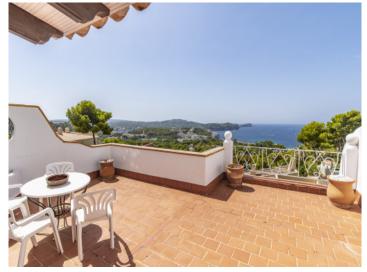

A highlight of the house is undoubtedly the 3rd floor from where there is access to a beautiful roof terrace. Here breathtaking sea views can be enjoyed, and there is also a covered outdoor kitchen, perfect for convivial alfresco cooking and dining with friends and family. For the hotter summer days there is an awning providing pleasant shade for relaxing moments.