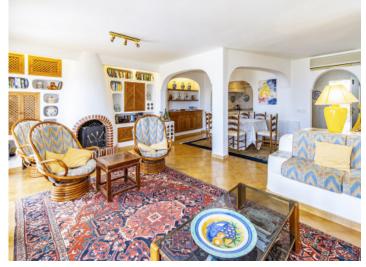

Its appealing interior includes a spacious, open living/dining area connected to a large kitchen, with access to a generously-sized terrace with incredible sea views and fitted with a retractable awning.

Unique mediterran sea views

Light flooded living area

Liviing area with views to the floor

Views from the dining area to the kitchen

Open dining area Fully equipped kitchen
All information is correct to the best of our knowledge. Errors and prior sale excepted. This prospectus is purely for information purposes. Only the notarized deed of sale is legally binding.