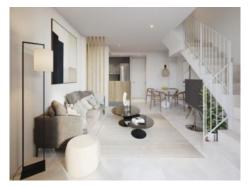

On the ground floor is a spacious and modern open living/dining area and fully equipped fitted kitchen. Adjacent is a bedroom with bathroom en suite and fitted wardrobes. There is also a small, separate laundry room with drying room, and a guest WC. Two large sliding doors give access to a beautiful pergola.

# Cala Mandia Reference 120143C

Open living and dining area

Bright bedroom

Modern bathroom