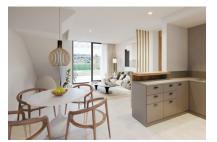

On the ground floor is a spacious and modern open living/dining area and fully equipped fitted kitchen. Adjacent is a bedroom with bathroom en suite and fitted wardrobes. There is also a small, separate laundry room with drying room, and a guest WC. Two large sliding doors give access to a beautiful pergola.

# Cala Mandia Reference 120143C

Open living and dining area

Bright bedroom

Modern bathroom