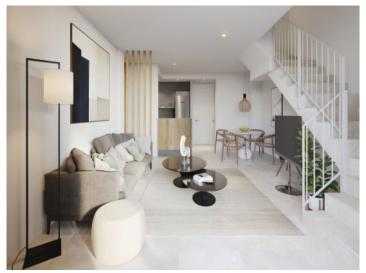

On the ground floor is a spacious and modern open living/dining area and fully equipped fitted kitchen. Adjacent is a bedroom with bathroom en suite and fitted wardrobes. There is also a small, separate laundry room with drying room, and a guest WC. Two large sliding doors give access to a beautiful pergola.

Between the living and dining areas a staircase leads to the first floor with 2 further bedrooms, each with a fitted wardrobe and en-suite bathroom. Highlights are provided by 2 compact terraces, each accessible from the bedroom and offering great privacy, and an additional larger terrace providing pleasant relaxation.

# Cala Mandia Reference 120143C

Open living and dining area

Bright bedroom

Modern bathroom