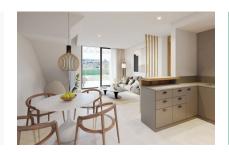

On the ground floor is a spacious and modern open living/dining area and fully equipped fitted kitchen. Adjacent is a bedroom with bathroom en suite and fitted wardrobes. There is also a small, separate laundry room with drying room, and a guest WC. Two large sliding doors give access to a beautiful pergola.

# Cala Mandia Reference 120143C

Open living and dining area

Bright bedroom

Modern bathroom