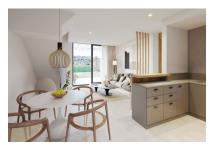

On the ground floor is a spacious and modern open living/dining area and fully equipped fitted kitchen. Adjacent is a bedroom with bathroom en suite and fitted wardrobes. There is also a small, separate laundry room with drying room, and a guest WC. Two large sliding doors give access to a beautiful pergola.

# Cala Mandia Reference 120143C

Open living and dining area

Bright bedroom

Modern bathroom