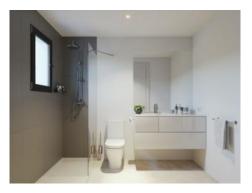

On the ground floor is a spacious and modern open living/dining area and fully equipped fitted kitchen. Adjacent is a bedroom with bathroom en suite and fitted wardrobes. There is also a small, separate laundry room with drying room, and a guest WC. Two large sliding doors give access to a beautiful pergola.

Between the living and dining areas a staircase leads to the first floor with 2 further bedrooms, each with a fitted wardrobe and en-suite bathroom. Highlights are provided by 2 compact terraces, each accessible from the bedroom and offering great privacy, and an additional larger terrace providing pleasant relaxation.

# Cala Mandia Reference 120143C

Open living and dining area

Bright bedroom

Modern bathroom