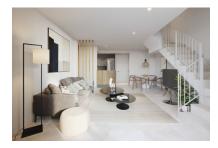

On the ground floor is a spacious and modern open living/dining area and fully equipped fitted kitchen. Adjacent is a bedroom with bathroom en suite and fitted wardrobes. There is also a small, separate laundry room with drying room, and a guest WC. Two large sliding doors give access to a beautiful pergola.

Between the living and dining areas a staircase leads to the first floor with 2 further bedrooms, each with a fitted wardrobe and en-suite bathroom. Highlights are provided by 2 compact terraces, each accessible from the bedroom and offering great privacy, and an additional larger terrace providing pleasant relaxation.