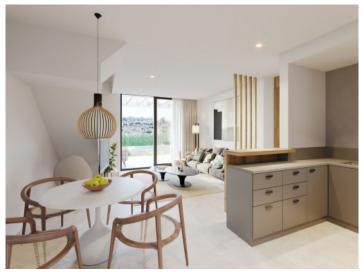

On the ground floor is a spacious and modern open living/dining area and fully equipped fitted kitchen. Adjacent is a bedroom with bathroom en suite and fitted wardrobes. There is also a small, separate laundry room with drying room, and a guest WC. Two large sliding doors give access to a beautiful pergola.