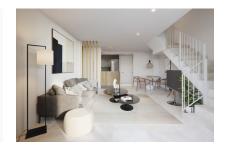

On the ground floor is a spacious and modern open living/dining area and fully equipped fitted kitchen. Adjacent is a bedroom with bathroom en suite and fitted wardrobes. There is also a small, separate laundry room with drying room, and a guest WC. Two large sliding doors give access to a beautiful pergola.

Between the living and dining areas a staircase leads to the first floor with 2 further bedrooms, each with a fitted wardrobe and en-suite bathroom. Highlights are provided by 2 compact terraces, each accessible from the bedroom and offering great privacy, and an additional larger terrace providing pleasant relaxation.