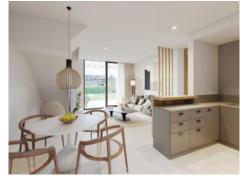

On the ground floor is a spacious and modern open living/dining area and fully equipped fitted kitchen. Adjacent is a bedroom with bathroom en suite and fitted wardrobes. There is also a small, separate laundry room with drying room, and a guest WC. Two large sliding doors give access to a beautiful pergola.