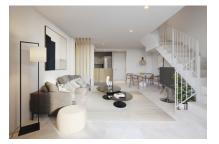

On the ground floor is a spacious and modern open living/dining area and fully equipped fitted kitchen. Adjacent is a bedroom with bathroom en suite and fitted wardrobes. There is also a small, separate laundry room with drying room, and a guest WC. Two large sliding doors give access to a beautiful pergola.

Between the living and dining areas a staircase leads to the first floor with 2 further bedrooms, each with a fitted wardrobe and en-suite bathroom. Highlights are provided by 2 compact terraces, each accessible from the bedroom and offering great privacy, and an additional larger terrace providing pleasant relaxation.