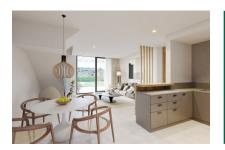

On the first floor one is welcomed by the spacious, modern, open plan living/dining area and fully equipped fitted kitchen. Next to it is a bedroom with bathroom en suite and a built-in closet. A separate small laundry room as well as a drying room and a guest toilet provide further comfort on this living level. Through 2 large sliding doors you can access the beautiful pergola.