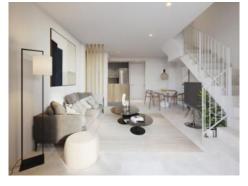

On the first floor one is welcomed by the spacious, modern, open plan living/dining area and fully equipped fitted kitchen. Next to it is a bedroom with bathroom en suite and a built-in closet. A separate small laundry room as well as a drying room and a guest toilet provide further comfort on this living level. Through 2 large sliding doors you can access the beautiful pergola.

## Cala Mandia Reference 120143

Living area

Bedroom

Bathroom