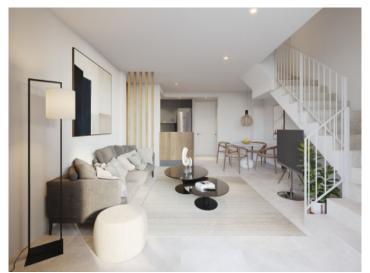

On the first floor one is welcomed by the spacious, modern, open plan living/dining area and fully equipped fitted kitchen. Next to it is a bedroom with bathroom en suite and a built-in closet. A separate small laundry room as well as a drying room and a guest toilet provide further comfort on this living level. Through 2 large sliding doors you can access the beautiful pergola.

Between the living and dining areas, a staircase leads to the second floor with 2 more bedrooms. Each of these two rooms has a built-in closet as well as a bathroom en suite. Highlights include 2 small terraces, each accessible from the bedroom, where privacy can be enjoyed. In addition, a larger terrace on this level provides pleasant relaxation.