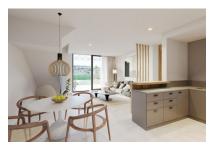

On the first floor one is welcomed by the spacious, modern, open plan living/dining area and fully equipped fitted kitchen. Next to it is a bedroom with bathroom en suite and a built-in closet. A separate small laundry room as well as a drying room and a guest toilet provide further comfort on this living level. Through 2 large sliding doors you can access the beautiful pergola.