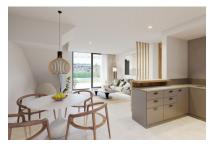

On the first floor one is welcomed by the spacious, modern, open plan living/dining area and fully equipped fitted kitchen. Next to it is a bedroom with bathroom en suite and a built-in closet. A separate small laundry room as well as a drying room and a guest toilet provide further comfort on this living level. Through 2 large sliding doors you can access the beautiful pergola.