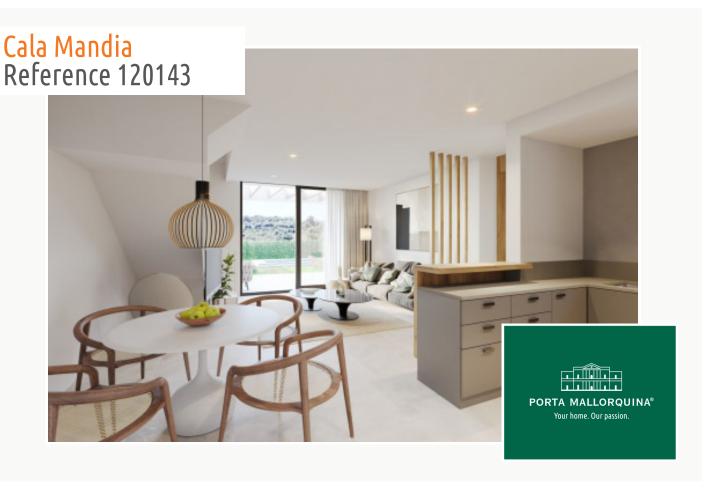

On the first floor one is welcomed by the spacious, modern, open plan living/dining area and fully equipped fitted kitchen. Next to it is a bedroom with bathroom en suite and a built-in closet. A separate small laundry room as well as a drying room and a guest toilet provide further comfort on this living level. Through 2 large sliding doors you can access the beautiful pergola.

## Cala Mandia Reference 120143

Living area

Bedroom

Bathroom