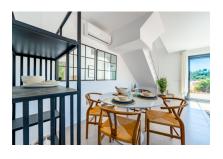

The property itself has its own plot of around 237 square meters. The constructed area of around 120 sqm is spread over 2 floors. The first floor is accessed via a partially covered terrace. The large open-plan living area with dining area and fully equipped fitted kitchen welcomes you there. Adjacent is a bedroom with built-in wardrobe and bathroom. A separate small laundry room provides further convenience.

Terrace groundfloor

Beach close to the house

Upper terrace

Living area

<image><caption>

PORTA MALLORQUINA • THERESIENSTR.: 81, 80333 MUNICH TEL. +34 971 698 242 • INFO@PORTAMALLORQUINA.COM

All information is correct to the best of our knowledge. Errors and prior sale excepted. This prospectus is purely for information purposes. Only the notarized deed of sale is legally binding.