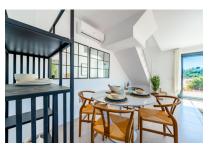

The property itself has its own plot of around 237 square meters. The constructed area of around 120 sqm is spread over 2 floors. The first floor is accessed via a partially covered terrace. The large open-plan living area with dining area and fully equipped fitted kitchen welcomes you there. Adjacent is a bedroom with built-in wardrobe and bathroom. A separate small laundry room provides further convenience.

Modern kitchen

Kitchen

Bedroom

Bedroom

Bathroom

Bathroom

All information is correct to the best of our knowledge. Errors and prior sale excepted. This prospectus is purely for information purposes. Only the notarized deed of sale is legally binding.