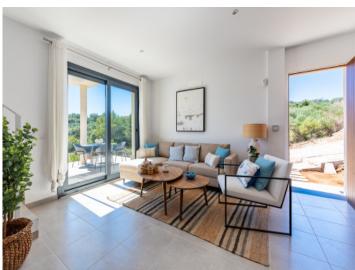

The property itself has its own plot of around 237 square meters. The constructed area of around 120 sqm is spread over 2 floors. The first floor is accessed via a partially covered terrace. The large open-plan living area with dining area and fully equipped fitted kitchen welcomes you there. Adjacent is a bedroom with built-in wardrobe and bathroom. A separate small laundry room provides further convenience.

Terrace groundfloor

Beach close to the house

Upper terrace

Living area

<image><caption>

PORTA MALLORQUINA • THERESIENSTR.: 81, 80333 MUNICH TEL. +34 971 698 242 • INFO@PORTAMALLORQUINA.COM

All information is correct to the best of our knowledge. Errors and prior sale excepted. This prospectus is purely for information purposes. Only the notarized deed of sale is legally binding.