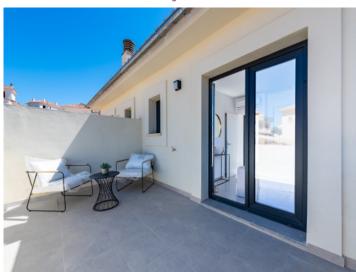

The property itself has its own plot of around 237 square meters. The constructed area of around 120 sqm is spread over 2 floors. The first floor is accessed via a partially covered terrace. The large open-plan living area with dining area and fully equipped fitted kitchen welcomes you there. Adjacent is a bedroom with built-in wardrobe and bathroom. A separate small laundry room provides further convenience.

From the living area, a staircase leads to the second floor with the second bedroom, also with a bathroom and fully fitted wardrobe. Two small sun terraces, where you have privacy, ensure wonderful relaxation.

Terrace groundfloor

Beach close to the house

Upper terrace

Living area

<image><caption>

PORTA MALLORQUINA • THERESIENSTR.: 81, 80333 MUNICH TEL. +34 971 698 242 • INFO@PORTAMALLORQUINA.COM

All information is correct to the best of our knowledge. Errors and prior sale excepted. This prospectus is purely for information purposes. Only the notarized deed of sale is legally binding.