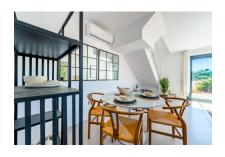

The property itself has its own plot of around 237 square meters. The constructed area of around 120 sqm is spread over 2 floors. The first floor is accessed via a partially covered terrace. The large open-plan living area with dining area and fully equipped fitted kitchen welcomes you there. Adjacent is a bedroom with built-in wardrobe and bathroom. A separate small laundry room provides further convenience.

From the living area, a staircase leads to the second floor with the second bedroom, also with a bathroom and fully fitted wardrobe. Two small sun terraces, where you have privacy, ensure wonderful relaxation.

Modern kitchen

Kitchen

Bedroom

Bedroom

Bathroom

Bathroom

All information is correct to the best of our knowledge. Errors and prior sale excepted. This prospectus is purely for information purposes. Only the notarized deed of sale is legally binding.