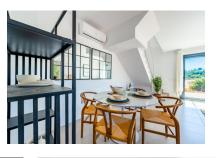

The property itself has its own plot of around 237 square meters. The constructed area of around 120 sqm is spread over 2 floors. The first floor is accessed via a partially covered terrace. The large open-plan living area with dining area and fully equipped fitted kitchen welcomes you there. Adjacent is a bedroom with built-in wardrobe and bathroom. A separate small laundry room provides further convenience.

Modern kitchen

Kitchen

Bedroom

Bedroom

Bathroom

Bathroom

All information is correct to the best of our knowledge. Errors and prior sale excepted. This prospectus is purely for information purposes. Only the notarized deed of sale is legally binding.