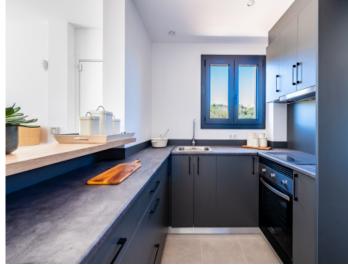

The property itself has its own plot of around 237 square meters. The constructed area of around 120 sqm is spread over 2 floors. The first floor is accessed via a partially covered terrace. The large open-plan living area with dining area and fully equipped fitted kitchen welcomes you there. Adjacent is a bedroom with built-in wardrobe and bathroom. A separate small laundry room provides further convenience.

Equipment:

- Air conditioning with hot/cold function
- Option: Underfloor heating in both bathrooms and backlit mirrors
- Pre-installation of home automation; optional control of lighting and air conditioning
- Fully furnished and equipped kitchen with Bosch/Siemens appliances; optional Neff appliances
- Exterior windows/doors made of PVC or aluminum (thermal break) incl. double glazing with air chamber
- Sliding or folding sash opening systems

Modern kitchen

Kitchen

Bedroom

Bedroom

Bathroom

Bathroom

All information is correct to the best of our knowledge. Errors and prior sale excepted. This prospectus is purely for information purposes. Only the notarized deed of sale is legally binding.