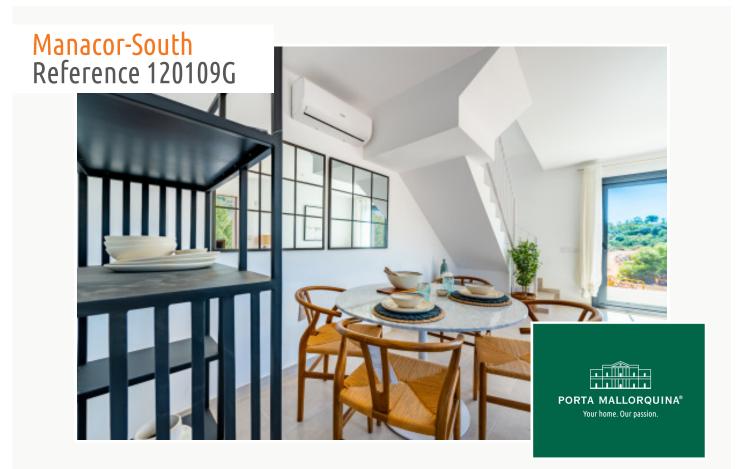

The property itself has its own plot of around 237 square meters. The constructed area of around 120 sqm is spread over 2 floors. The first floor is accessed via a partially covered terrace. The large open-plan living area with dining area and fully equipped fitted kitchen welcomes you there. Adjacent is a bedroom with built-in wardrobe and bathroom. A separate small laundry room provides further convenience.

From the living area, a staircase leads to the second floor with the second bedroom, also with a bathroom and fully fitted wardrobe. Two small sun terraces, where you have privacy, ensure wonderful relaxation.

Modern kitchen

Kitchen

Bedroom

Bedroom

Bathroom

Bathroom

All information is correct to the best of our knowledge. Errors and prior sale excepted. This prospectus is purely for information purposes. Only the notarized deed of sale is legally binding.