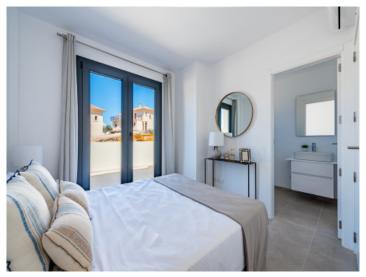

The property itself has its own plot of around 220 square meters. The constructed area of around 112 sqm is spread over 2 floors. The first floor is accessed via a partially covered terrace. The large open-plan living area with dining area and fully equipped fitted kitchen welcomes you there. Adjacent is a bedroom with built-in wardrobe and bathroom. A separate small laundry room provides further convenience.

From the living area, a staircase leads to the second floor with the second bedroom, also with a bathroom and fully fitted wardrobe. Two small sun terraces, where you have privacy, ensure wonderful relaxation.

Terrace

Beach close to the house

Living area

Dining area

Modern kitchen

Kitchen

Bedroom with bathroom en suite

Bathroom en suite

Bedroom

Bathroom

Terrace upper floor

Terrace groundfloor

Terrace upper floor

Floorplan

Plan

Plan