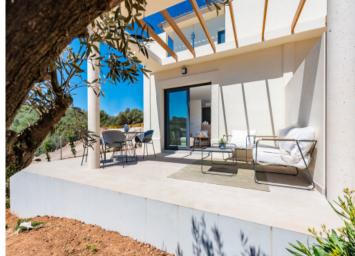

The property itself has its own plot of around 220 square meters. The constructed area of around 112 sqm is spread over 2 floors. The first floor is accessed via a partially covered terrace. The large open-plan living area with dining area and fully equipped fitted kitchen welcomes you there. Adjacent is a bedroom with built-in wardrobe and bathroom. A separate small laundry room provides further convenience.

Terrace

Beach close to the house

Living area

Dining area

Modern kitchen

Kitchen

Bedroom with bathroom en suite

Bathroom en suite