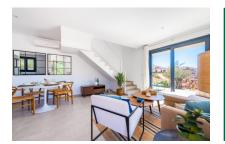

The property itself has its own plot of around 220 square meters. The constructed area of around 112 sqm is spread over 2 floors. The first floor is accessed via a partially covered terrace. The large open-plan living area with dining area and fully equipped fitted kitchen welcomes you there. Adjacent is a bedroom with built-in wardrobe and bathroom. A separate small laundry room provides further convenience.

From the living area, a staircase leads to the second floor with the second bedroom, also with a bathroom and fully fitted wardrobe. Two small sun terraces, where you have privacy, ensure wonderful relaxation.

Terrace

Beach close to the house

Living area

Dining area

Modern kitchen

Kitchen

Bedroom with bathroom en suite

Bathroom en suite