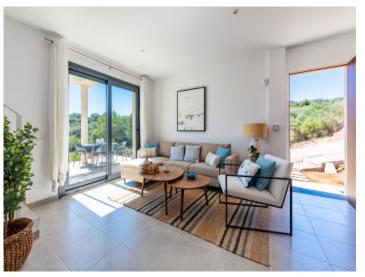

The property itself has its own plot of around 220 square meters. The constructed area of around 112 sqm is spread over 2 floors. The first floor is accessed via a partially covered terrace. The large open-plan living area with dining area and fully equipped fitted kitchen welcomes you there. Adjacent is a bedroom with built-in wardrobe and bathroom. A separate small laundry room provides further convenience.

Terrace

Beach close to the house

Living area

Dining area

Modern kitchen

Kitchen

Bedroom with bathroom en suite

Bathroom en suite