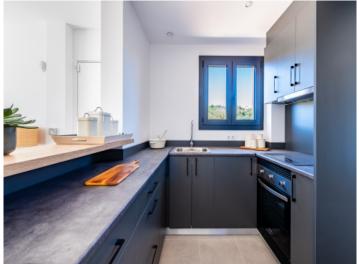

The property itself has its own plot of around 220 square meters. The constructed area of around 112 sqm is spread over 2 floors. The first floor is accessed via a partially covered terrace. The large open-plan living area with dining area and fully equipped fitted kitchen welcomes you there. Adjacent is a bedroom with built-in wardrobe and bathroom. A separate small laundry room provides further convenience.

#### Equipment:

- Air conditioning with hot/cold function
- Option: Underfloor heating in both bathrooms and backlit mirrors
- Pre-installation of home automation; optional control of lighting and air conditioning
- Fully furnished and equipped kitchen with Bosch/Siemens appliances; optional Neff appliances
- Exterior windows/doors made of PVC or aluminum (thermal break) incl. double glazing with air chamber
- Sliding or folding sash opening systems

Terrace

Beach close to the house

Living area

Dining area

Modern kitchen

Kitchen

Bedroom with bathroom en suite

Bathroom en suite