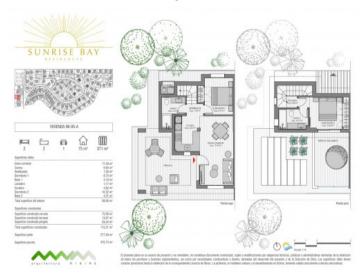

The property itself has its own plot of around 220 square meters. The constructed area of around 112 sqm is spread over 2 floors. The first floor is accessed via a partially covered terrace. The large open-plan living area with dining area and fully equipped fitted kitchen welcomes you there. Adjacent is a bedroom with built-in wardrobe and bathroom. A separate small laundry room provides further convenience.

From the living area, a staircase leads to the second floor with the second bedroom, also with a bathroom and fully fitted wardrobe. Two small sun terraces, where you have privacy, ensure wonderful relaxation.

Bedroom

Bathroom

Terrace upper floor

Terrace groundfloor

Terrace upper floor

Floorplan

Plan

Plan