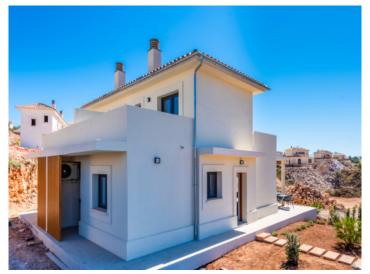

## Modern semi-detached house for first occupancy in Cala Romantica

constructed area: 112 m<sup>2</sup> energy certificate: in process

plot area: 220 m<sup>2</sup>

bedrooms: 2 bathrooms: 2

sea view: - **price:** € **385,000.-**

The property itself has its own plot of around 220 square meters. The constructed area of around 112 sqm is spread over 2 floors. The first floor is accessed via a partially covered terrace. The large open-plan living area with dining area and fully equipped fitted kitchen welcomes you there. Adjacent is a bedroom with built-in wardrobe and bathroom. A separate small laundry room provides further convenience.