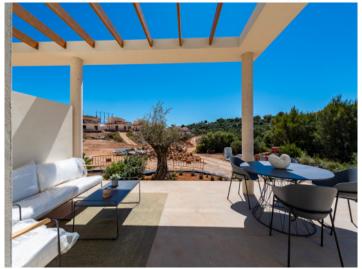

#### **Details:**

This modern semi-detached house for first occupancy is located within a spacious, sophisticated residence where you can enjoy shared leisure facilities and services. There is a shuttle service to the nearby beautiful beach of Cala Romantica, various pool areas, wellness areas with sauna, gym or cinema and a small bar. Under the motto "Everything can, nothing must", there will be something for all individual needs to make every stay here a highlight for its residents.

The property itself has its own plot of around 220 square meters. The constructed area of around 112 sqm is spread over 2 floors. The first floor is accessed via a partially covered terrace. The large open-plan living area with dining area and fully equipped fitted kitchen welcomes you there. Adjacent is a bedroom with built-in wardrobe and bathroom. A separate small laundry room provides further convenience.