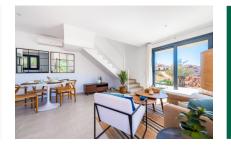

The property itself has its own plot of around 220 square meters. The constructed area of around 112 sqm is spread over 2 floors. The first floor is accessed via a partially covered terrace. The large open-plan living area with dining area and fully equipped fitted kitchen welcomes you there. Adjacent is a bedroom with built-in wardrobe and bathroom. A separate small laundry room provides further convenience.

From the living area, a staircase leads to the second floor with the second bedroom, also with a bathroom and fully fitted wardrobe. Two small sun terraces, where you have privacy, ensure wonderful relaxation.

Terrace

Beach close to the house

Living area

Dining area

Modern kitchen

Kitchen

Bedroom with bathroom en suite

Bathroom en suite