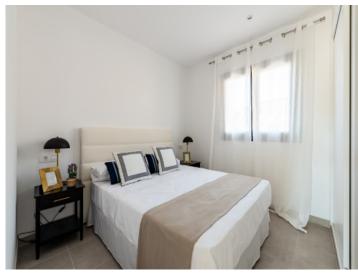

The property itself has its own plot of around 220 square meters. The constructed area of around 112 sqm is spread over 2 floors. The first floor is accessed via a partially covered terrace. The large open-plan living area with dining area and fully equipped fitted kitchen welcomes you there. Adjacent is a bedroom with built-in wardrobe and bathroom. A separate small laundry room provides further convenience.

From the living area, a staircase leads to the second floor with the second bedroom, also with a bathroom and fully fitted wardrobe. Two small sun terraces, where you have privacy, ensure wonderful relaxation.

Terrace

Beach close to the house

Living area

Dining area

Modern kitchen

Kitchen

Bedroom with bathroom en suite

Bathroom en suite

Bedroom

Bathroom

Terrace upper floor

Terrace groundfloor

Terrace upper floor

Floorplan

Plan

Plan