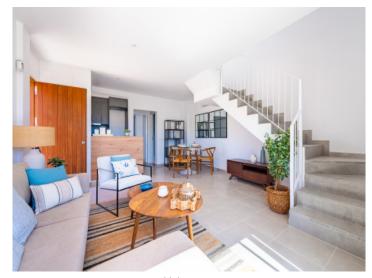

The property itself has its own plot of around 220 square meters. The constructed area of around 112 sqm is spread over 2 floors. The first floor is accessed via a partially covered terrace. The large open-plan living area with dining area and fully equipped fitted kitchen welcomes you there. Adjacent is a bedroom with built-in wardrobe and bathroom. A separate small laundry room provides further convenience.

From the living area, a staircase leads to the second floor with the second bedroom, also with a bathroom and fully fitted wardrobe. Two small sun terraces, where you have privacy, ensure wonderful relaxation.

Terrace

Beach close to the house

Living area

Dining area

Modern kitchen

Kitchen

Bedroom with bathroom en suite

Bathroom en suite