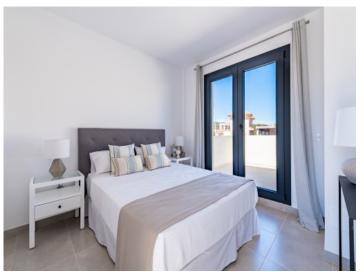

The property itself has its own plot of around 220 square meters. The constructed area of around 112 sqm is spread over 2 floors. The first floor is accessed via a partially covered terrace. The large open-plan living area with dining area and fully equipped fitted kitchen welcomes you there. Adjacent is a bedroom with built-in wardrobe and bathroom. A separate small laundry room provides further convenience.

From the living area, a staircase leads to the second floor with the second bedroom, also with a bathroom and fully fitted wardrobe. Two small sun terraces, where you have privacy, ensure wonderful relaxation.

Terrace

Beach close to the house

Living area

Dining area

Modern kitchen

Kitchen

Bedroom with bathroom en suite

Bathroom en suite

Bedroom

Bathroom

Terrace upper floor

Terrace groundfloor

Terrace upper floor

Floorplan

Plan

Plan