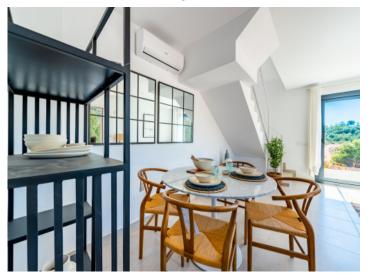

The property itself has its own plot of around 220 square meters. The constructed area of around 112 sqm is spread over 2 floors. The first floor is accessed via a partially covered terrace. The large open-plan living area with dining area and fully equipped fitted kitchen welcomes you there. Adjacent is a bedroom with built-in wardrobe and bathroom. A separate small laundry room provides further convenience.

Terrace

Beach close to the house

Living area

Dining area

Modern kitchen

Kitchen

Bedroom with bathroom en suite

Bathroom en suite