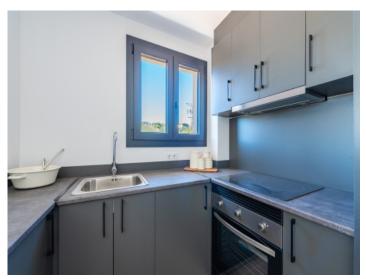

The property itself has its own plot of around 220 square meters. The constructed area of around 112 sqm is spread over 2 floors. The first floor is accessed via a partially covered terrace. The large open-plan living area with dining area and fully equipped fitted kitchen welcomes you there. Adjacent is a bedroom with built-in wardrobe and bathroom. A separate small laundry room provides further convenience.

#### Equipment:

- Air conditioning with hot/cold function
- Option: Underfloor heating in both bathrooms and backlit mirrors
- Pre-installation of home automation; optional control of lighting and air conditioning
- Fully furnished and equipped kitchen with Bosch/Siemens appliances; optional Neff appliances
- Exterior windows/doors made of PVC or aluminum (thermal break) incl. double glazing with air chamber
- Sliding or folding sash opening systems

Terrace

Beach close to the house

Living area

Dining area

Modern kitchen

Kitchen

Bedroom with bathroom en suite

Bathroom en suite