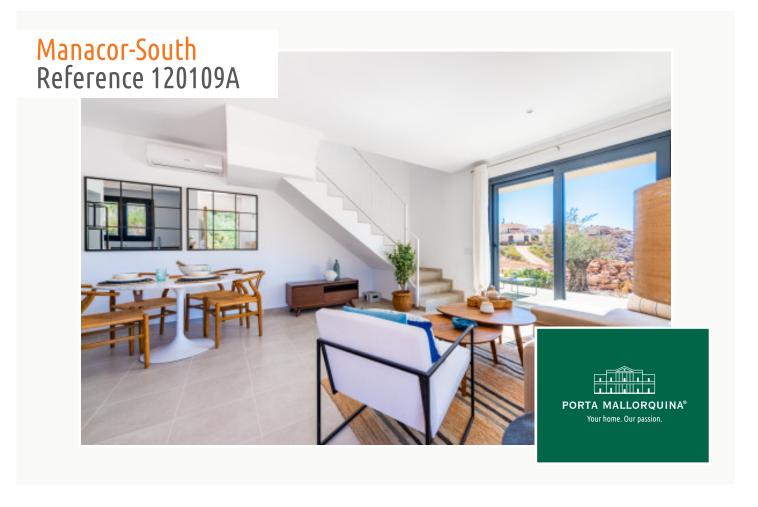

The property itself has its own plot of around 220 square meters. The constructed area of around 112 sqm is spread over 2 floors. The first floor is accessed via a partially covered terrace. The large open-plan living area with dining area and fully equipped fitted kitchen welcomes you there. Adjacent is a bedroom with built-in wardrobe and bathroom. A separate small laundry room provides further convenience.

From the living area, a staircase leads to the second floor with the second bedroom, also with a bathroom and fully fitted wardrobe. Two small sun terraces, where you have privacy, ensure wonderful relaxation.

Terrace

Beach close to the house

Living area

Dining area

Modern kitchen

Kitchen

Bedroom with bathroom en suite

Bathroom en suite