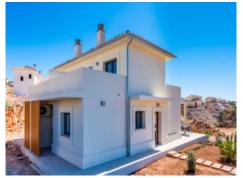

## Modern semi-detached house for first occupancy in Cala Romantica

constructed area: 112 m<sup>2</sup> energy certificate: in process

plot area: 220 m<sup>2</sup>

bedrooms: 2 bathrooms: 2

sea view: - **price:** € **385,000.-**

The property itself has its own plot of around 220 square meters. The constructed area of around 112 sqm is spread over 2 floors. The first floor is accessed via a partially covered terrace. The large open-plan living area with dining area and fully equipped fitted kitchen welcomes you there. Adjacent is a bedroom with built-in wardrobe and bathroom. A separate small laundry room provides further convenience.