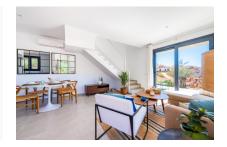

The property itself has its own plot of around 220 square meters. The constructed area of around 112 sqm is spread over 2 floors. The first floor is accessed via a partially covered terrace. The large open-plan living area with dining area and fully equipped fitted kitchen welcomes you there. Adjacent is a bedroom with built-in wardrobe and bathroom. A separate small laundry room provides further convenience.

Terrace

Beach close to the house

Living area

Dining area

Modern kitchen

Kitchen

Bedroom with bathroom en suite

Bathroom en suite