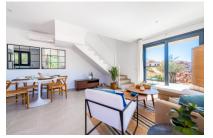

The property itself has its own plot of around 220 square meters. The constructed area of around 112 sqm is spread over 2 floors. The first floor is accessed via a partially covered terrace. The large open-plan living area with dining area and fully equipped fitted kitchen welcomes you there. Adjacent is a bedroom with built-in wardrobe and bathroom. A separate small laundry room provides further convenience.

Terrace

Beach close to the house

Living area

Dining area

Modern kitchen

Kitchen

Bedroom with bathroom en suite

Bathroom en suite