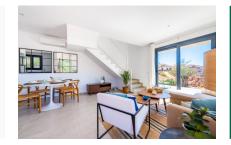

The property itself has its own plot of around 220 square meters. The constructed area of around 112 sqm is spread over 2 floors. The first floor is accessed via a partially covered terrace. The large open-plan living area with dining area and fully equipped fitted kitchen welcomes you there. Adjacent is a bedroom with built-in wardrobe and bathroom. A separate small laundry room provides further convenience.

Terrace

Beach close to the house

Living area

Dining area

Modern kitchen

Kitchen

Bedroom with bathroom en suite

Bathroom en suite