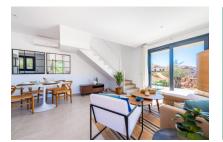

The property itself has its own plot of around 220 square meters. The constructed area of around 112 sqm is spread over 2 floors. The first floor is accessed via a partially covered terrace. The large open-plan living area with dining area and fully equipped fitted kitchen welcomes you there. Adjacent is a bedroom with built-in wardrobe and bathroom. A separate small laundry room provides further convenience.