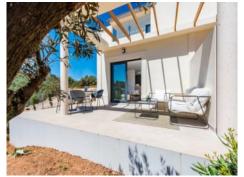

From the living area, a staircase leads to the second floor with the second bedroom, also with a bathroom and fully fitted wardrobe. Two small sun terraces, where you have privacy, ensure wonderful relaxation.

Terrace

Beach close to the house

Living area

Dining area

Modern kitchen

Kitchen

Bedroom with bathroom en suite

Bathroom en suite

Bedroom

Bathroom

Terrace upper floor

Terrace groundfloor

Terrace upper floor

Floorplan

Plan

Plan