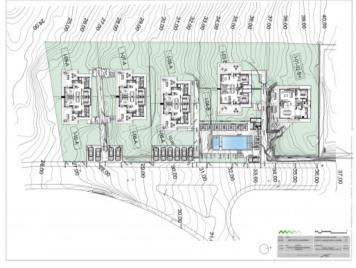

The property itself has its own plot of around 220 square meters. The constructed area of around 112 sqm is spread over 2 floors. The first floor is accessed via a partially covered terrace. The large open-plan living area with dining area and fully equipped fitted kitchen welcomes you there. Adjacent is a bedroom with built-in wardrobe and bathroom. A separate small laundry room provides further convenience.

From the living area, a staircase leads to the second floor with the second bedroom, also with a bathroom and fully fitted wardrobe. Two small sun terraces, where you have privacy, ensure wonderful relaxation.