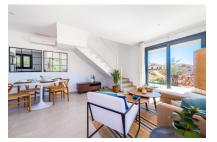

The property itself has its own plot of around 220 square meters. The constructed area of around 112 sqm is spread over 2 floors. The first floor is accessed via a partially covered terrace. The large open-plan living area with dining area and fully equipped fitted kitchen welcomes you there. Adjacent is a bedroom with built-in wardrobe and bathroom. A separate small laundry room provides further convenience.

Terrace

Beach close to the house

Living area

Dining area

Modern kitchen

Kitchen

Bedroom with bathroom en suite

Bathroom en suite