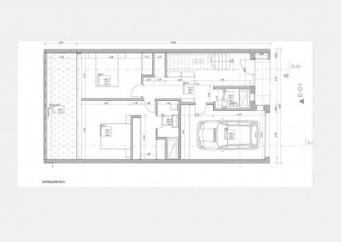

#### **Details:**

Modern new-build townhouse with expected completion at the end of 2024.

A high-quality townhouse with 2 bedrooms on the first floor, 2 bathrooms, a garage and a small courtyard is being built here on a total of 163 sqm.

# Llucmajor Reference 119993A

Floor plan

Floor plan

Floor plan

Floor plan

All information is correct to the best of our knowledge. Errors and prior sale excepted. This prospectus is purely for information purposes. Only the notarized deed of sale is legally binding.