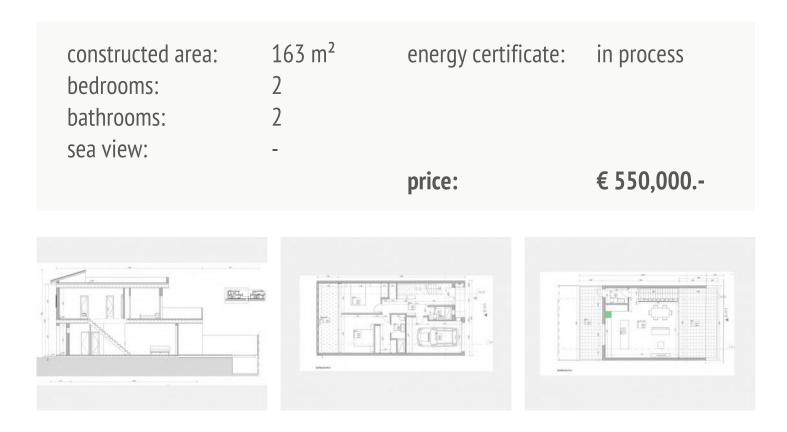

#### **Details:**

Modern new-build townhouse with expected completion at the end of 2024.

A high-quality townhouse with 2 bedrooms on the first floor, 2 bathrooms, a garage and a small courtyard is being built here on a total of 163 sqm.

On the upper floor is the kitchen with the open-plan living and dining area, a separate toilet and 2 large terraces on both sides.

Heating is provided by an air/heat pump and air conditioning is available for cooling.

# Llucmajor Reference 119993A

Floor plan

Floor plan

Floor plan

Floor plan

All information is correct to the best of our knowledge. Errors and prior sale excepted. This prospectus is purely for information purposes. Only the notarized deed of sale is legally binding.