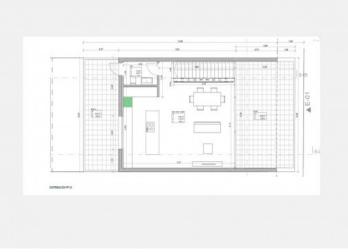

On the upper floor is the kitchen with the open-plan living and dining area, a separate toilet and 2 large terraces on both sides.

Heating is provided by an air/heat pump and air conditioning is available for cooling.

# Llucmajor Reference 119993A

Floor plan

Floor plan

Floor plan

Floor plan

All information is correct to the best of our knowledge. Errors and prior sale excepted. This prospectus is purely for information purposes. Only the notarized deed of sale is legally binding.