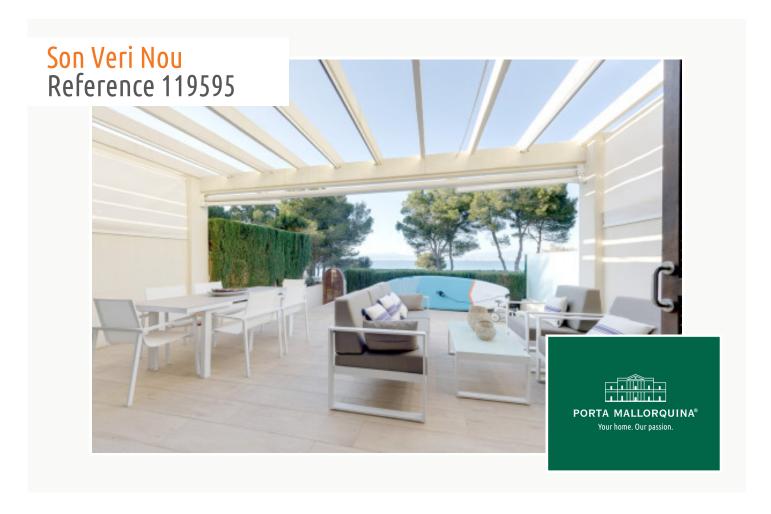

Its living space is distributed over 2 levels. On the ground floor is a fully-equipped kitchen, a bedroom, a utility room and the large living/dining area with access to a spacious terrace from where magnificent sea views over the Bay of Palma can be enjoyed.

Located in first sea line

Fantastic sea view terrace

Living and dining area with terrace access

Comfortable living area

Modern dining area

Kitchen with breakfast area

All information is correct to the best of our knowledge. Errors and prior sale excepted. This prospectus is purely for information purposes. Only the notarized deed of sale is legally binding.