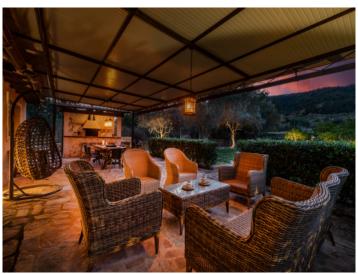

The kitchen has access to a covered bbq area and chill-out zone, and the rear part of the garden is orientated to the Tramuntana. Due to the sweeping views and absolute tranquillity this area provides a fantastic retreat.