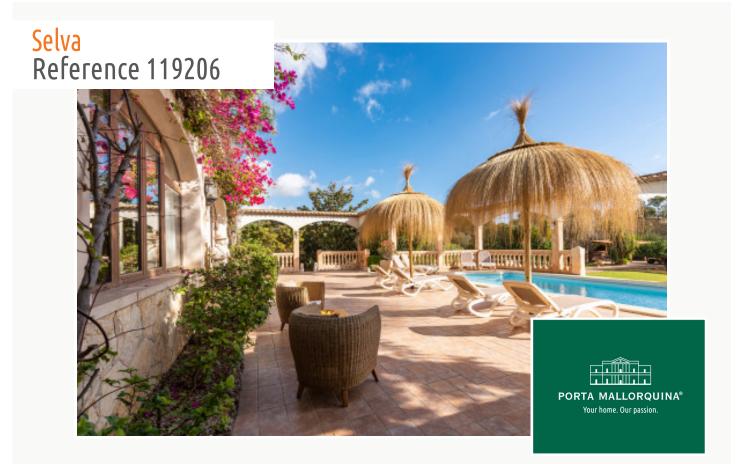

# Wonderful villa with touristic rental licence in a prominent location near Selva

| constructed area: plot area: | 270 m <sup>2</sup><br>2.300 m <sup>2</sup> | energy certificate: | f           |
|------------------------------|--------------------------------------------|---------------------|-------------|
| bedrooms:                    | 5                                          |                     |             |
| bathrooms:                   | 4                                          |                     |             |
| sea view:                    | -                                          | price:              | € 1,490,000 |

#### **Details:**

This enchanting villa is situated close to Selva in the small village of Binimar, and is just as idyllic as the sleepy, typically-Mallorcan hamlet. The area is a popular starting place for cyclists, hikers and those desiring a quiet holiday setting.

Orientated to the south, the villa has a capacity for up to 9 guests with a valid touristic rental licence. Upon entering a wonderful garden presents itself, with covered and open parking space for up to 6 cars, plus a garage with ample space to store bicycles or a further car.

In the front garden numerous lemon trees open on to views of the villa and the heated pool with a bbq zone with beer-bar offering abundant space for guests.

The entrance area leads in to the living/dining room with adjacent modern kitchen, a bedroom and a bathroom, and adjoining is the most beautiful room of the house - the wintergarden with terrace. This room has been equipped as a billiard room and provides an alternative to the pool and sunbathing areas.