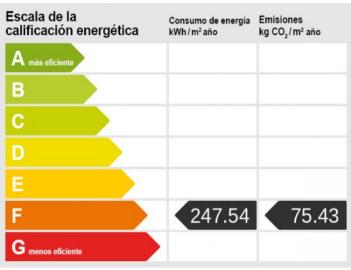

# Wonderful villa with touristic rental licence in a prominent location near Selva

| constructed area: plot area: | 270 m <sup>2</sup><br>2.300 m <sup>2</sup> | energy certificate: | f           |
|------------------------------|--------------------------------------------|---------------------|-------------|
| bedrooms:                    | 5                                          |                     |             |
| bathrooms:                   | 4                                          |                     |             |
| sea view:                    | -                                          | price:              | € 1,490,000 |

PORTA MALLORQUINA® Your home. Our passion.

Garden and finca

View into the garden

Energy certificate

All information is correct to the best of our knowledge. Errors and prior sale excepted. This prospectus is purely for information purposes. Only the notarized deed of sale is legally binding.