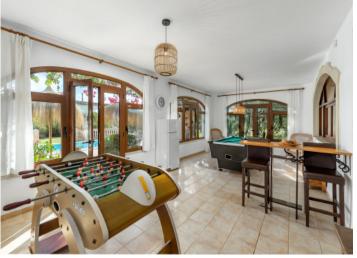

In the front garden numerous lemon trees open on to views of the villa and the heated pool with a bbq zone with beer-bar offering abundant space for guests.

The entrance area leads in to the living/dining room with adjacent modern kitchen, a bedroom and a bathroom, and adjoining is the most beautiful room of the house - the wintergarden with terrace. This room has been equipped as a billiard room and provides an alternative to the pool and sunbathing areas.