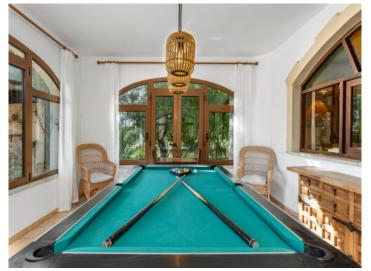

In the front garden numerous lemon trees open on to views of the villa and the heated pool with a bbq zone with beer-bar offering abundant space for guests.

The entrance area leads in to the living/dining room with adjacent modern kitchen, a bedroom and a bathroom, and adjoining is the most beautiful room of the house - the wintergarden with terrace. This room has been equipped as a billiard room and provides an alternative to the pool and sunbathing areas.