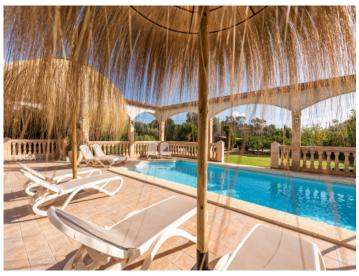

In the front garden numerous lemon trees open on to views of the villa and the heated pool with a bbq zone with beer-bar offering abundant space for guests.

The entrance area leads in to the living/dining room with adjacent modern kitchen, a bedroom and a bathroom, and adjoining is the most beautiful room of the house - the wintergarden with terrace. This room has been equipped as a billiard room and provides an alternative to the pool and sunbathing areas.

The pool area at night

Wonderful, sunny pool area

Dreamlike finca with holiday rental license in Biniamar, Selva

Pool oasis with garden views

View from the pool to the house Wintergarden-like leisure room with terrace access All information is correct to the best of our knowledge. Errors and prior sale excepted. This prospectus is purely for information purposes. Only the notarized deed of sale is legally binding.