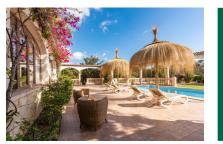

In the front garden numerous lemon trees open on to views of the villa and the heated pool with a bbq zone with beer-bar offering abundant space for guests.

The entrance area leads in to the living/dining room with adjacent modern kitchen, a bedroom and a bathroom, and adjoining is the most beautiful room of the house - the wintergarden with terrace. This room has been equipped as a billiard room and provides an alternative to the pool and sunbathing areas.

Further features of this exceptional property include double-glazing, hot/cold air conditioning in all rooms, a garage, heated pool, TV in all rooms, a beer-bar with tapping-licence, children's playing area, a touristic rental licence, and a valid cedula (certificate of habitability).

The pool area at night

Wonderful, sunny pool area

Dreamlike finca with holiday rental license in Biniamar, Selva

Pool oasis with garden views

View from the pool to the house Wintergarden-like leisure room with terrace access All information is correct to the best of our knowledge. Errors and prior sale excepted. This prospectus is purely for information purposes. Only the notarized deed of sale is legally binding.