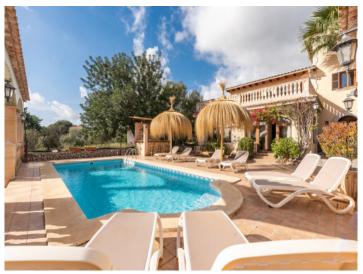

In the front garden numerous lemon trees open on to views of the villa and the heated pool with a bbq zone with beer-bar offering abundant space for guests.

The entrance area leads in to the living/dining room with adjacent modern kitchen, a bedroom and a bathroom, and adjoining is the most beautiful room of the house - the wintergarden with terrace. This room has been equipped as a billiard room and provides an alternative to the pool and sunbathing areas.

The pool area at night

Wonderful, sunny pool area

Dreamlike finca with holiday rental license in Biniamar, Selva

Pool oasis with garden views

View from the pool to the house Wintergarden-like leisure room with terrace access All information is correct to the best of our knowledge. Errors and prior sale excepted. This prospectus is purely for information purposes. Only the notarized deed of sale is legally binding.