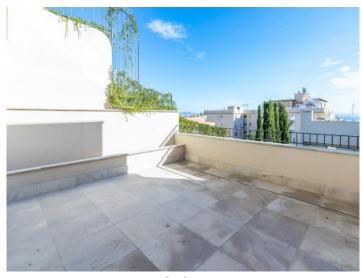

#### **Details:**

This timelessly-elegant town-house has a living space of 147 sqm spread over 2 levels, plus a private roof terrace, a further terrace, a balcony and a patio.

On the entrance level there are 2 bedrooms, a bathroom and a separate guest bathroom. Both bedrooms with access to the spacious patio. From the entrance area a staircase is leading up to the open living room/lounge area with ktichen and panoramic windows. From here you have access to a large terrace. A further staircase leads up to the private roof terrace which offers fantastic views over the surrounding rooftops as far as Palma and the sea.

Bright entrance hall

Large outdoor dining area

Modern terraced house with private roof terrace with jacuzzi and splendid

Open living area

Open kitchen and living area

Open plan living and dining area

All information is correct to the best of our knowledge. Errors and prior sale excepted. This prospectus is purely for information purposes. Only the notarized deed of sale is legally binding.

Another bedroom

One of two modern bathrooms with shower

Built in wardrobe

Private patio of the masterbedroom

Rooftop

Nice neighborhood

All information is correct to the best of our knowledge. Errors and prior sale excepted. This prospectus is purely for information purposes. Only the notarized deed of sale is legally binding.