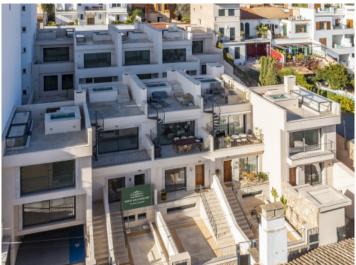

# Terraced house with private roof terrace, jacuzzi and sea views in El Terreno

constructed area: 147 m<sup>2</sup> energy certificate: in process

plot area: 116 m<sup>2</sup>

bedrooms: 2 bathrooms: 1

sea view: ✓ **price: € 675,000.-**

#### **Details:**

This timelessly-elegant town-house has a living space of 147 sqm spread over 2 levels, plus a private roof terrace, a further terrace, a balcony and a patio.

On the entrance level there are 2 bedrooms, a bathroom and a separate guest bathroom. Both bedrooms with access to the spacious patio. From the entrance area a staircase is leading up to the open living room/lounge area with ktichen and panoramic windows. From here you have access to a large terrace. A further staircase leads up to the private roof terrace which offers fantastic views over the surrounding rooftops as far as Palma and the sea.

Bright entrance hall

Large outdoor dining area

Modern terraced house with private roof terrace with jacuzzi and splendid

Open living area

Open kitchen and living area

Open plan living and dining area

All information is correct to the best of our knowledge. Errors and prior sale excepted. This prospectus is purely for information purposes. Only the notarized deed of sale is legally binding.