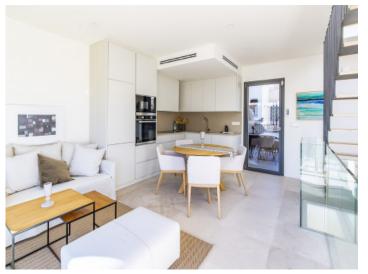

#### **Details:**

This timelessly-elegant town-house has a living space of 147 sqm spread over 2 levels, plus a private roof terrace, a further terrace, a balcony and a patio.

On the entrance level there are 2 bedrooms, a bathroom and a separate guest bathroom. Both bedrooms with access to the spacious patio. From the entrance area a staircase is leading up to the open living room/lounge area with ktichen and panoramic windows. From here you have access to a large terrace. A further staircase leads up to the private roof terrace which offers fantastic views over the surrounding rooftops as far as Palma and the sea.

Bright entrance hall

Large outdoor dining area

Modern terraced house with private roof terrace with jacuzzi and splendid

Open living area

Open kitchen and living area

Open plan living and dining area

All information is correct to the best of our knowledge. Errors and prior sale excepted. This prospectus is purely for information purposes. Only the notarized deed of sale is legally binding.