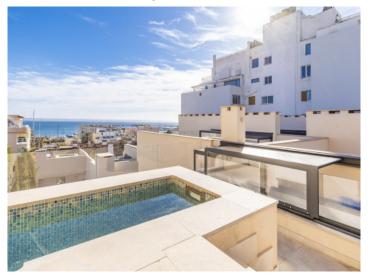

# Terraced house with private roof terrace, jacuzzi and sea views in El Terreno

constructed area: 147 m<sup>2</sup> energy certificate: in process

plot area: 116 m<sup>2</sup>

bedrooms: 2 bathrooms: 1

sea view: ✓ **price: € 675,000.-**

#### **Details:**

This timelessly-elegant town-house has a living space of 147 sqm spread over 2 levels, plus a private roof terrace, a further terrace, a balcony and a patio.

On the entrance level there are 2 bedrooms, a bathroom and a separate guest bathroom. Both bedrooms with access to the spacious patio. From the entrance area a staircase is leading up to the open living room/lounge area with ktichen and panoramic windows. From here you have access to a large terrace. A further staircase leads up to the private roof terrace which offers fantastic views over the surrounding rooftops as far as Palma and the sea.

Bright entrance hall

Large outdoor dining area

Modern terraced house with private roof terrace with jacuzzi and splendid

Open living area

Open kitchen and living area

Open plan living and dining area

All information is correct to the best of our knowledge. Errors and prior sale excepted. This prospectus is purely for information purposes. Only the notarized deed of sale is legally binding.