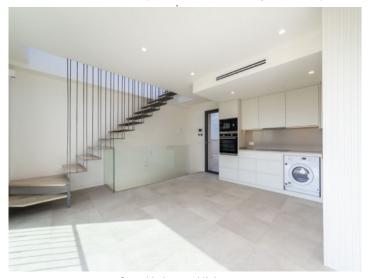

#### **Details:**

This timelessly-elegant town-house has a living space of 147 sqm spread over 2 levels, plus a private roof terrace, a further terrace, a balcony and a patio.

On the entrance level there are 2 bedrooms, a bathroom and a separate guest bathroom. Both bedrooms with access to the spacious patio. From the entrance area a staircase is leading up to the open living room/lounge area with ktichen and panoramic windows. From here you have access to a large terrace. A further staircase leads up to the private roof terrace which offers fantastic views over the surrounding rooftops as far as Palma and the sea.

Further features of this lovely property include a high-quality brand-name kitchen, underfloor heating, air conditioning and an alarm system.

An underground parking space is included in the purchase price, and if required others can be rented.

Bright entrance hall

Large outdoor dining area

Modern terraced house with private roof terrace with jacuzzi and splendid

Open living area

Open kitchen and living area

Open plan living and dining area

All information is correct to the best of our knowledge. Errors and prior sale excepted. This prospectus is purely for information purposes. Only the notarized deed of sale is legally binding.