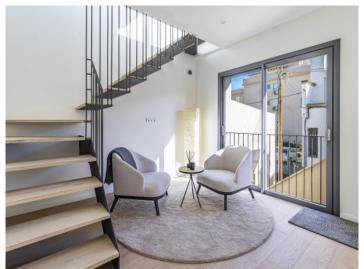

#### **Details:**

This timelessly-elegant town-house has a living space of 147 sqm spread over 2 levels, plus a private roof terrace, a further terrace, a balcony and a patio.

On the entrance level there are 2 bedrooms, a bathroom and a separate guest bathroom. Both bedrooms with access to the spacious patio. From the entrance area a staircase is leading up to the open living room/lounge area with ktichen and panoramic windows. From here you have access to a large terrace. A further staircase leads up to the private roof terrace which offers fantastic views over the surrounding rooftops as far as Palma and the sea.

Bright entrance hall

Large outdoor dining area

Modern terraced house with private roof terrace with jacuzzi and splendid

Open living area

Open kitchen and living area

Open plan living and dining area

All information is correct to the best of our knowledge. Errors and prior sale excepted. This prospectus is purely for information purposes. Only the notarized deed of sale is legally binding.