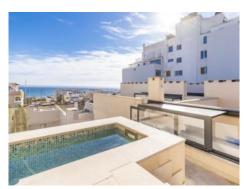

#### **Details:**

This timelessly-elegant town-house has a living space of 147 sqm spread over 2 levels, plus a private roof terrace, a further terrace, a balcony and a patio.

On the entrance level there are 2 bedrooms, a bathroom and a separate guest bathroom. Both bedrooms with access to the spacious patio. From the entrance area a staircase is leading up to the open living room/lounge area with ktichen and panoramic windows. From here you have access to a large terrace. A further staircase leads up to the private roof terrace which offers fantastic views over the surrounding rooftops as far as Palma and the sea.

Another bedroom

One of two modern bathrooms with shower

Built in wardrobe

Private patio of the masterbedroom

Rooftop

Nice neighborhood

All information is correct to the best of our knowledge. Errors and prior sale excepted. This prospectus is purely for information purposes. Only the notarized deed of sale is legally binding.