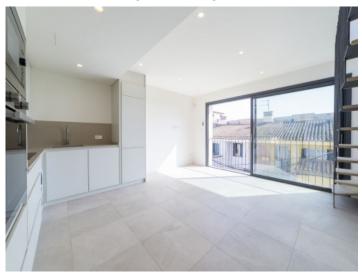

#### **Details:**

This timelessly-elegant town-house has a living space of 147 sqm spread over 2 levels, plus a private roof terrace, a further terrace, a balcony and a patio.

On the entrance level there are 2 bedrooms, a bathroom and a separate guest bathroom. Both bedrooms with access to the spacious patio. From the entrance area a staircase is leading up to the open living room/lounge area with ktichen and panoramic windows. From here you have access to a large terrace. A further staircase leads up to the private roof terrace which offers fantastic views over the surrounding rooftops as far as Palma and the sea.

Further features of this lovely property include a high-quality brand-name kitchen, underfloor heating, air conditioning and an alarm system.

An underground parking space is included in the purchase price, and if required others can be rented.

Bright entrance hall

Large outdoor dining area

Modern terraced house with private roof terrace with jacuzzi and splendid

Open living area

Open kitchen and living area

Open plan living and dining area

All information is correct to the best of our knowledge. Errors and prior sale excepted. This prospectus is purely for information purposes. Only the notarized deed of sale is legally binding.