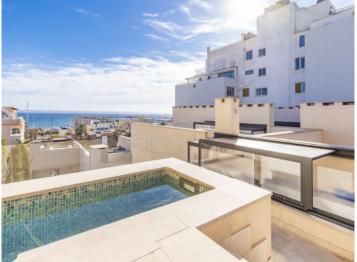

Terraced house with private roof terrace, jacuzzi and views over the rooftops to the sea in El Terreno

| constructed area: plot area: | 175 m²<br>107 m² | energy certificate: | in process |
|------------------------------|------------------|---------------------|------------|
| bedrooms:                    | 3                |                     |            |
| bathrooms:                   | 2                |                     |            |
| sea view:                    | $\checkmark$     | price:              | € 895,000  |

#### **Details:**

This timelessly-elegant town-house has a living space of 175 sqm spread over 3 levels, plus a private roof terrace, 2 further terraces, a balcony and a patio.

On the entrance level there are 2 bedrooms and a bathroom. From here you can access both the lower lever, where there is another bedroom plus bathroom and a utility room, and the floor above, which is reached via a staircase. Here you will find the open-plan kitchen/living area with panoramic window and exit to the balcony. From here, a spiral staircase leads up to the private roof terrace, which offers a fantastic view over the surrounding roofs to the harbour and the sea.