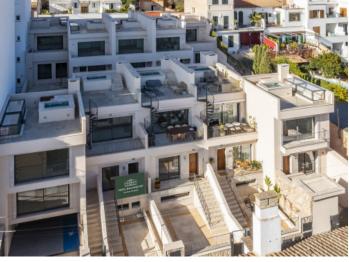

#### **Details:**

This timelessly-elegant town-house has a living space of 175 sqm spread over 3 levels, plus a private roof terrace, 2 further terraces, a balcony and a patio.

On the entrance level there are 2 bedrooms and a bathroom. From here you can access both the lower lever, where there is another bedroom plus bathroom and a utility room, and the floor above, which is reached via a staircase. Here you will find the open-plan kitchen/living area with panoramic window and exit to the balcony. From here, a spiral staircase leads up to the private roof terrace, which offers a fantastic view over the surrounding roofs to the harbour and the sea.

## **El Terreno** Reference 118886A

PORTA MALLORQUINA® Your home. Our passion.

Rooftop with jacuzzi

Large outdoor dining area

Modern open plan kitchen elegant atmosphere All information is correct to the best of our knowledge. Errors and prior sale excepted. This prospectus is purely for information purposes. Only the notarized deed of sale is legally binding.