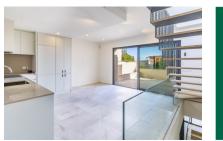

#### **Details:**

This timelessly-elegant town-house has a living space of 175 sqm spread over 3 levels, plus a private roof terrace, 2 further terraces, a balcony and a patio.

On the entrance level there are 2 bedrooms and a bathroom. From here you can access both the lower lever, where there is another bedroom plus bathroom and a utility room, and the floor above, which is reached via a staircase. Here you will find the open-plan kitchen/living area with panoramic window and exit to the balcony. From here, a spiral staircase leads up to the private roof terrace, which offers a fantastic view over the surrounding roofs to the harbour and the sea.

Further features of this lovely property include a high-quality brand-name kitchen, underfloor heating, air conditioning and an alarm system.

An underground parking space is included in the purchase price, and if required others can be rented.