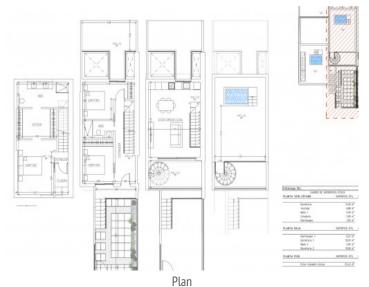

Terraced house with private roof terrace, jacuzzi and views over the rooftops to the sea in El Terreno

| constructed area: plot area: | 175 m²<br>107 m² | energy certificate: | in process |
|------------------------------|------------------|---------------------|------------|
| bedrooms:                    | 3                |                     |            |
| bathrooms:                   | 2                |                     |            |
| sea view:                    | $\checkmark$     | price:              | € 895,000  |

#### **Details:**

This timelessly-elegant town-house has a living space of 175 sqm spread over 3 levels, plus a private roof terrace, 2 further terraces, a balcony and a patio.

On the entrance level there are 2 bedrooms and a bathroom. From here you can access both the lower lever, where there is another bedroom plus bathroom and a utility room, and the floor above, which is reached via a staircase. Here you will find the open-plan kitchen/living area with panoramic window and exit to the balcony. From here, a spiral staircase leads up to the private roof terrace, which offers a fantastic view over the surrounding roofs to the harbour and the sea.