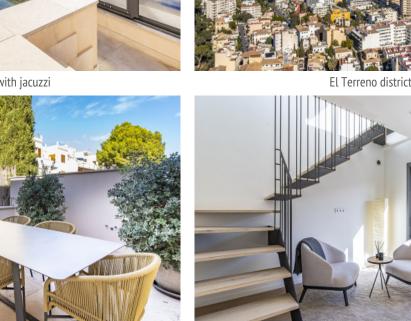

#### Location & surrounding area:

El Terreno is a neighbourhood in the Poniente district of Palma de Mallorca, and is bordered by the sea, the woods of Bellver, and the torrents of Mal Pas and S'Algo.

Upon its hills there are fantastic villas, and charming and colourful low-built houses together with modern high residential buildings with sea views. The streets are narrow and steep, and inclines of 12% are not unusual.

Right next to Terreno is the nature-protection area Bellver Park with the famous Bellver castle. Here you can take long, beautiful walks, or just enjoy the fresh air and and the wonderful views of the bay of Palma. The Paseo Maritimo, which follows the sea shore, is close by and makes El Terreno also very attractive for leisure-sport enthusiasts and walkers.

## **El Terreno** Reference 118886A

PORTA MALLORQUINA® Your home. Our passion.

Rooftop with jacuzzi

Large outdoor dining area

Modern open plan kitchen elegant atmosphere All information is correct to the best of our knowledge. Errors and prior sale excepted. This prospectus is purely for information purposes. Only the notarized deed of sale is legally binding.