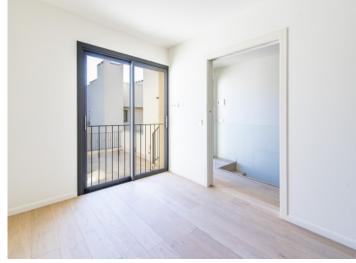

#### **Details:**

This timelessly-elegant town-house has a living space of 175 sqm spread over 3 levels, plus a private roof terrace, 2 further terraces, a balcony and a patio.

On the entrance level there are 2 bedrooms and a bathroom. From here you can access both the lower lever, where there is another bedroom plus bathroom and a utility room, and the floor above, which is reached via a staircase. Here you will find the open-plan kitchen/living area with panoramic window and exit to the balcony. From here, a spiral staircase leads up to the private roof terrace, which offers a fantastic view over the surrounding roofs to the harbour and the sea.