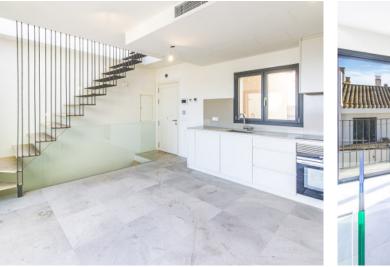

#### **Details:**

This timelessly-elegant town-house has a living space of 175 sqm spread over 3 levels, plus a private roof terrace, 2 further terraces, a balcony and a patio.

On the entrance level there are 2 bedrooms and a bathroom. From here you can access both the lower lever, where there is another bedroom plus bathroom and a utility room, and the floor above, which is reached via a staircase. Here you will find the open-plan kitchen/living area with panoramic window and exit to the balcony. From here, a spiral staircase leads up to the private roof terrace, which offers a fantastic view over the surrounding roofs to the harbour and the sea.

Further features of this lovely property include a high-quality brand-name kitchen, underfloor heating, air conditioning and an alarm system.

An underground parking space is included in the purchase price, and if required others can be rented.