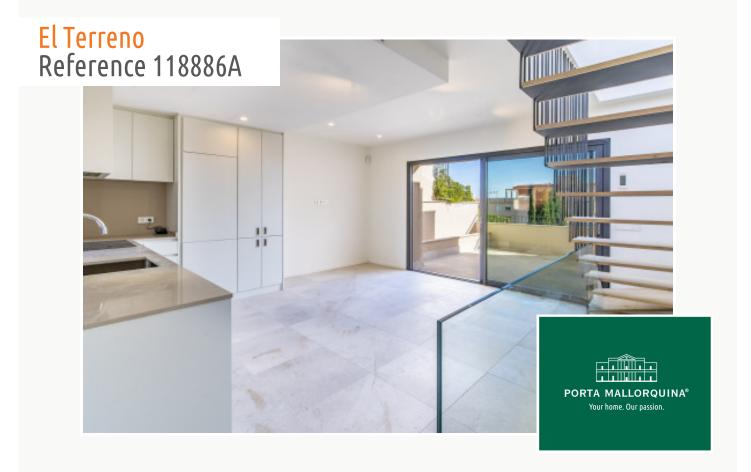

#### **Details:**

This timelessly-elegant town-house has a living space of 175 sqm spread over 3 levels, plus a private roof terrace, 2 further terraces, a balcony and a patio.

On the entrance level there are 2 bedrooms and a bathroom. From here you can access both the lower lever, where there is another bedroom plus bathroom and a utility room, and the floor above, which is reached via a staircase. Here you will find the open-plan kitchen/living area with panoramic window and exit to the balcony. From here, a spiral staircase leads up to the private roof terrace, which offers a fantastic view over the surrounding roofs to the harbour and the sea.

## **El Terreno** Reference 118886A

PORTA MALLORQUINA® Your home. Our passion.

Rooftop with jacuzzi

Large outdoor dining area

Modern open plan kitchen elegant atmosphere All information is correct to the best of our knowledge. Errors and prior sale excepted. This prospectus is purely for information purposes. Only the notarized deed of sale is legally binding.