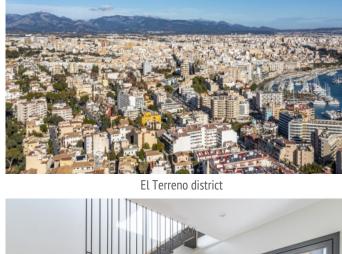

#### Location & surrounding area:

El Terreno is a neighbourhood in the Poniente district of Palma de Mallorca, and is bordered by the sea, the woods of Bellver, and the torrents of Mal Pas and S'Algo.

Upon its hills there are fantastic villas, and charming and colourful low-built houses together with modern high residential buildings with sea views. The streets are narrow and steep, and inclines of 12% are not unusual.

Right next to Terreno is the nature-protection area Bellver Park with the famous Bellver castle. Here you can take long, beautiful walks, or just enjoy the fresh air and and the wonderful views of the bay of Palma. The Paseo Maritimo, which follows the sea shore, is close by and makes El Terreno also very attractive for leisure-sport enthusiasts and walkers.