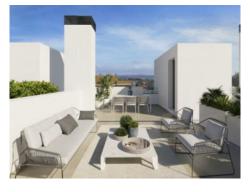

All the houses will feature

- spacious, openly-designed living/dining area of up to 30 sqm
- fully-equipped and furnished fitted kitchen
- 3 complete bathrooms, one of which is en suite
- 3 or 4 bedrooms as required
- main bedroom with dressing area
- large private garden of over 130 sqm
- private saltwater pool
- sun terrace on the roof
- 2 parking spaces with charging point
- air conditioning and underfloor heating for optimal temperatures throughout the year

Roof terrace

Open living and dining area

Open living and dining area

Open living and dining area

Open living and dining area

Open living and dining area

All information is correct to the best of our knowledge. Errors and prior sale excepted. This prospectus is purely for information purposes. Only the notarized deed of sale is legally binding.