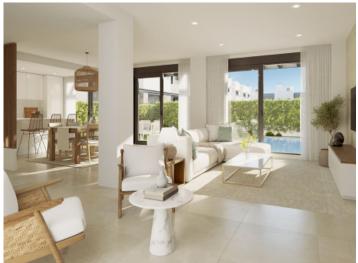

All the houses will feature

- spacious, openly-designed living/dining area of up to 30 sqm
- fully-equipped and furnished fitted kitchen
- 3 complete bathrooms, one of which is en suite
- 3 or 4 bedrooms as required
- main bedroom with dressing area
- large private garden of over 130 sqm
- private saltwater pool
- sun terrace on the roof
- 2 parking spaces with charging point
- air conditioning and underfloor heating for optimal temperatures throughout the year

Roof terrace

Open living and dining area

Open living and dining area

Open living and dining area

Open living and dining area

Open living and dining area

All information is correct to the best of our knowledge. Errors and prior sale excepted. This prospectus is purely for information purposes. Only the notarized deed of sale is legally binding.