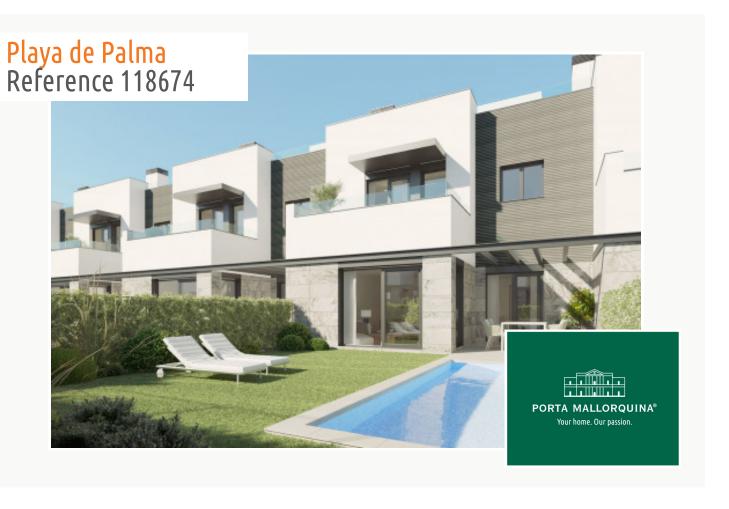

# Exclusive passive-terraced houses on the Playa de Palma

constructed area: 210 m<sup>2</sup> energy certificate: in process

plot area: 200 m<sup>2</sup>

bedrooms: 4 bathrooms: 3

sea view: - **price: € 1,050,000.-**

#### **Details:**

A prestigious developer is planning the construction of 26 high-quality terraced houses, in a prime location only 400 metres from the sea on the Playa de Palma.

Described as passive-houses they will be built using only carefully chosen materials and technology, in order to achieve the highest possible energy efficiency.

All the houses will feature

- spacious, openly-designed living/dining area of up to 30 sqm
- fully-equipped and furnished fitted kitchen
- 3 complete bathrooms, one of which is en suite
- 3 or 4 bedrooms as required
- main bedroom with dressing area
- large private garden of over 130 sqm
- private saltwater pool
- sun terrace on the roof
- 2 parking spaces with charging point
- air conditioning and underfloor heating for optimal temperatures throughout the year