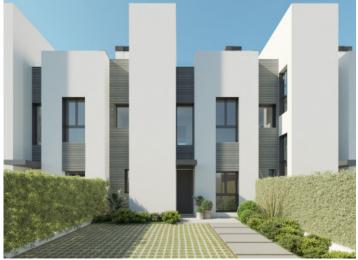

# Exclusive passive-terraced houses on the Playa de Palma

constructed area: 210 m<sup>2</sup> energy certificate: in process

plot area: 200 m<sup>2</sup>

bedrooms: 4 bathrooms: 3

sea view: - **price: € 1,050,000.-**

#### **Details:**

A prestigious developer is planning the construction of 26 high-quality terraced houses, in a prime location only 400 metres from the sea on the Playa de Palma.

Described as passive-houses they will be built using only carefully chosen materials and technology, in order to achieve the highest possible energy efficiency.

All the houses will feature

- spacious, openly-designed living/dining area of up to 30 sqm
- fully-equipped and furnished fitted kitchen
- 3 complete bathrooms, one of which is en suite
- 3 or 4 bedrooms as required
- main bedroom with dressing area
- large private garden of over 130 sqm
- private saltwater pool
- sun terrace on the roof
- 2 parking spaces with charging point
- air conditioning and underfloor heating for optimal temperatures throughout the year