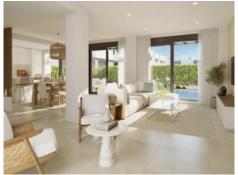

All the houses will feature

- spacious, openly-designed living/dining area of up to 30 sqm
- fully-equipped and furnished fitted kitchen
- 3 complete bathrooms, one of which is en suite
- 3 or 4 bedrooms as required
- main bedroom with dressing area
- large private garden of over 130 sqm
- private saltwater pool
- sun terrace on the roof
- 2 parking spaces with charging point
- air conditioning and underfloor heating for optimal temperatures throughout the year

The prices at the present time are from 1.050.000 €

The possibility still exists to choose from 3 different floor plans - for example an open kitchen connected to the living and dining area, or alternatively separated from the living area.