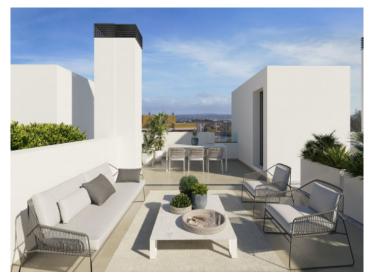

All the houses will feature

- spacious, openly-designed living/dining area of up to 30 sqm
- fully-equipped and furnished fitted kitchen
- 3 complete bathrooms, one of which is en suite
- 3 or 4 bedrooms as required
- main bedroom with dressing area
- large private garden of over 130 sqm
- private saltwater pool
- sun terrace on the roof
- 2 parking spaces with charging point
- air conditioning and underfloor heating for optimal temperatures throughout the year

Roof terrace

Open living and dining area

Open living and dining area

Open living and dining area

Open living and dining area

Open living and dining area

All information is correct to the best of our knowledge. Errors and prior sale excepted. This prospectus is purely for information purposes. Only the notarized deed of sale is legally binding.