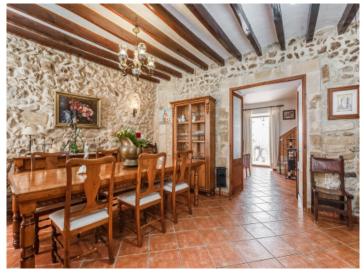

Through a spacious and bright living room with exposed ceiling beams and fireplace, you enter the fully equipped kitchen, which is connected to a small patio with BBQ area. On the first floor there is a large bedroom, which shares a bathroom with the second, smaller bedroom, as well as a lounge with balcony. A third bedroom on the second floor flows smoothly into a small living area. A bathroom and a hobby room are also located on this floor.

Roof top terrace

Dining room on the ground floor

Large Terrace

Kitchen on the ground floor

 Kitchen on the ground floor
 Living room on the first floor

 All information is correct to the best of our knowledge. Errors and prior sale excepted. This prospectus is purely for information purposes. Only the notarized deed of sale is legally binding.