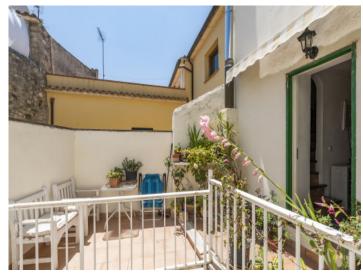

Through a spacious and bright living room with exposed ceiling beams and fireplace, you enter the fully equipped kitchen, which is connected to a small patio with BBQ area. On the first floor there is a large bedroom, which shares a bathroom with the second, smaller bedroom, as well as a lounge with balcony. A third bedroom on the second floor flows smoothly into a small living area. A bathroom and a hobby room are also located on this floor.

Roof top terrace

Dining room on the ground floor

Large Terrace

Kitchen on the ground floor

 Kitchen on the ground floor
 Living room on the first floor

 All information is correct to the best of our knowledge. Errors and prior sale excepted. This prospectus is purely for information purposes. Only the notarized deed of sale is legally binding.

Bathroom

Barbecue area

All information is correct to the best of our knowledge. Errors and prior sale excepted. This prospectus is purely for information purposes. Only the notarized deed of sale is legally binding.