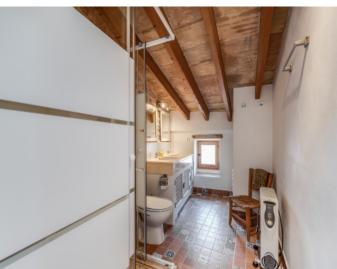

Through a spacious and bright living room with exposed ceiling beams and fireplace, you enter the fully equipped kitchen, which is connected to a small patio with BBQ area. On the first floor there is a large bedroom, which shares a bathroom with the second, smaller bedroom, as well as a lounge with balcony. A third bedroom on the second floor flows smoothly into a small living area. A bathroom and a hobby room are also located on this floor.

PORTA MALLORQUINA • THERESIENSTR.: 81, 80333 MUNICH TEL. +34 971 698 242 • INFO@PORTAMALLORQUINA.COM

Living area on the ground floor

Master bedroom on the first floor

Second bedroom on the first floor

Rustic bathroom