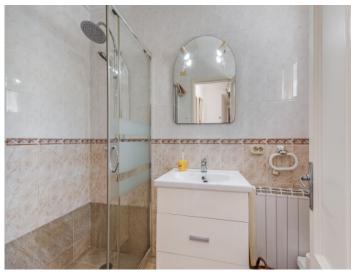

Through a spacious and bright living room with exposed ceiling beams and fireplace, you enter the fully equipped kitchen, which is connected to a small patio with BBQ area. On the first floor there is a large bedroom, which shares a bathroom with the second, smaller bedroom, as well as a lounge with balcony. A third bedroom on the second floor flows smoothly into a small living area. A bathroom and a hobby room are also located on this floor.

Bathroom

Barbecue area

All information is correct to the best of our knowledge. Errors and prior sale excepted. This prospectus is purely for information purposes. Only the notarized deed of sale is legally binding.