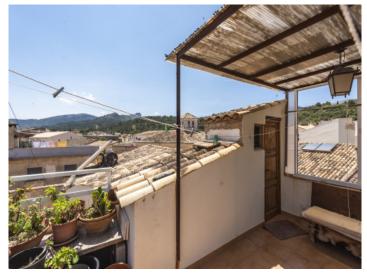

As a crowning glory, a small roof terrace with fine views awaits you. The view sweeps from Calvary over the Puig de Maria to the mountain giants of the Tramuntana.

The owners have lovingly renovated the townhouse over the years. For example, the floors were renewed without removing the traditional visible ceiling beams.

Roof top terrace

Dining room on the ground floor

Large Terrace

Kitchen on the ground floor

 Kitchen on the ground floor
 Living room on the first floor

 All information is correct to the best of our knowledge. Errors and prior sale excepted. This prospectus is purely for information purposes. Only the notarized deed of sale is legally binding.