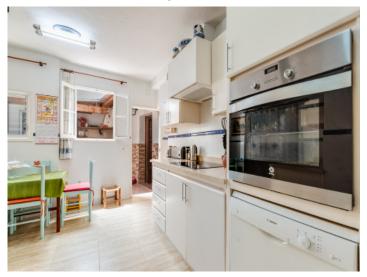

Through a spacious and bright living room with exposed ceiling beams and fireplace, you enter the fully equipped kitchen, which is connected to a small patio with BBQ area. On the first floor there is a large bedroom, which shares a bathroom with the second, smaller bedroom, as well as a lounge with balcony. A third bedroom on the second floor flows smoothly into a small living area. A bathroom and a hobby room are also located on this floor.

Roof top terrace

Dining room on the ground floor

Large Terrace

Kitchen on the ground floor

 Kitchen on the ground floor
 Living room on the first floor

 All information is correct to the best of our knowledge. Errors and prior sale excepted. This prospectus is purely for information purposes. Only the notarized deed of sale is legally binding.