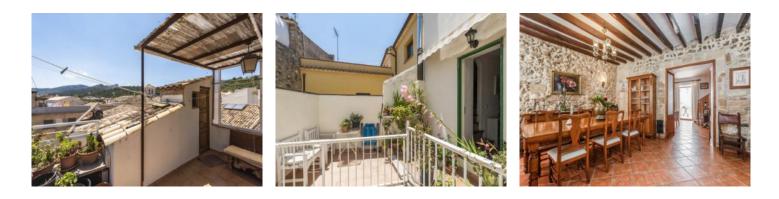

As a crowning glory, a small roof terrace with fine views awaits you. The view sweeps from Calvary over the Puig de Maria to the mountain giants of the Tramuntana.

The owners have lovingly renovated the townhouse over the years. For example, the floors were renewed without removing the traditional visible ceiling beams.

Roof top terrace

Dining room on the ground floor

Large Terrace

Kitchen on the ground floor

 Kitchen on the ground floor
 Living room on the first floor

 All information is correct to the best of our knowledge. Errors and prior sale excepted. This prospectus is purely for information purposes. Only the notarized deed of sale is legally binding.

PORTA MALLORQUINA • THERESIENSTR.: 81, 80333 MUNICH TEL. +34 971 698 242 • INFO@PORTAMALLORQUINA.COM

Exterior view of the house

Dining area and entrance of the house

Roof terrace

Surroundings of the house