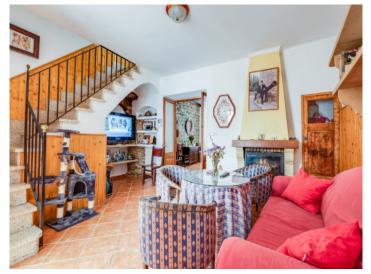

Through a spacious and bright living room with exposed ceiling beams and fireplace, you enter the fully equipped kitchen, which is connected to a small patio with BBQ area. On the first floor there is a large bedroom, which shares a bathroom with the second, smaller bedroom, as well as a lounge with balcony. A third bedroom on the second floor flows smoothly into a small living area. A bathroom and a hobby room are also located on this floor.

Roof top terrace

Dining room on the ground floor

Large Terrace

Kitchen on the ground floor

 Kitchen on the ground floor
 Living room on the first floor

 All information is correct to the best of our knowledge. Errors and prior sale excepted. This prospectus is purely for information purposes. Only the notarized deed of sale is legally binding.