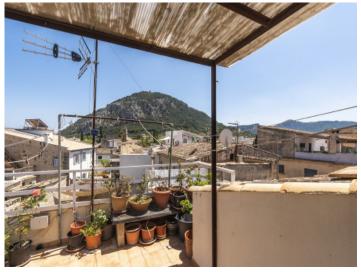

As a crowning glory, a small roof terrace with fine views awaits you. The view sweeps from Calvary over the Puig de Maria to the mountain giants of the Tramuntana.

The owners have lovingly renovated the townhouse over the years. For example, the floors were renewed without removing the traditional visible ceiling beams.

Roof top terrace

Dining room on the ground floor

Large Terrace

Kitchen on the ground floor

 Kitchen on the ground floor
 Living room on the first floor

 All information is correct to the best of our knowledge. Errors and prior sale excepted. This prospectus is purely for information purposes. Only the notarized deed of sale is legally binding.