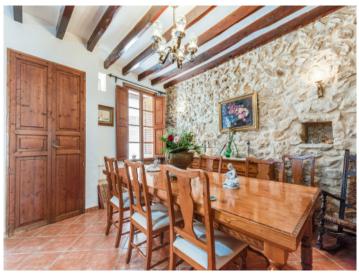

Through a spacious and bright living room with exposed ceiling beams and fireplace, you enter the fully equipped kitchen, which is connected to a small patio with BBQ area. On the first floor there is a large bedroom, which shares a bathroom with the second, smaller bedroom, as well as a lounge with balcony. A third bedroom on the second floor flows smoothly into a small living area. A bathroom and a hobby room are also located on this floor.

Roof top terrace

Dining room on the ground floor

Large Terrace

Kitchen on the ground floor

 Kitchen on the ground floor
 Living room on the first floor

 All information is correct to the best of our knowledge. Errors and prior sale excepted. This prospectus is purely for information purposes. Only the notarized deed of sale is legally binding.