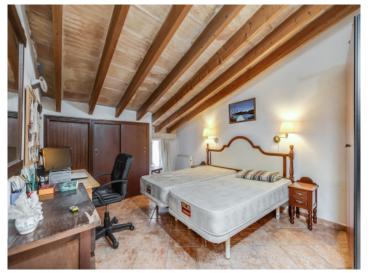

Through a spacious and bright living room with exposed ceiling beams and fireplace, you enter the fully equipped kitchen, which is connected to a small patio with BBQ area. On the first floor there is a large bedroom, which shares a bathroom with the second, smaller bedroom, as well as a lounge with balcony. A third bedroom on the second floor flows smoothly into a small living area. A bathroom and a hobby room are also located on this floor.

PORTA MALLORQUINA • THERESIENSTR.: 81, 80333 MUNICH TEL. +34 971 698 242 • INFO@PORTAMALLORQUINA.COM

Living area on the ground floor

Master bedroom on the first floor

Second bedroom on the first floor

Rustic bathroom