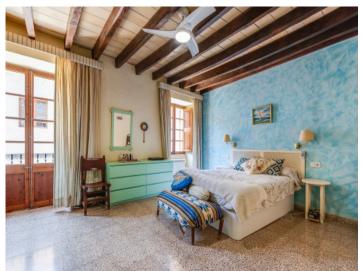

Through a spacious and bright living room with exposed ceiling beams and fireplace, you enter the fully equipped kitchen, which is connected to a small patio with BBQ area. On the first floor there is a large bedroom, which shares a bathroom with the second, smaller bedroom, as well as a lounge with balcony. A third bedroom on the second floor flows smoothly into a small living area. A bathroom and a hobby room are also located on this floor.

PORTA MALLORQUINA • THERESIENSTR.: 81, 80333 MUNICH TEL. +34 971 698 242 • INFO@PORTAMALLORQUINA.COM

Living area on the ground floor

Master bedroom on the first floor

Second bedroom on the first floor

Rustic bathroom