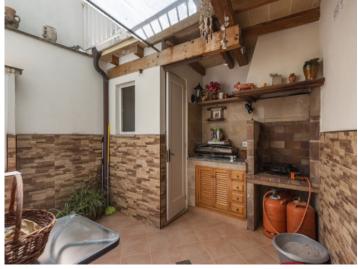

Through a spacious and bright living room with exposed ceiling beams and fireplace, you enter the fully equipped kitchen, which is connected to a small patio with BBQ area. On the first floor there is a large bedroom, which shares a bathroom with the second, smaller bedroom, as well as a lounge with balcony. A third bedroom on the second floor flows smoothly into a small living area. A bathroom and a hobby room are also located on this floor.

Bathroom

Barbecue area

All information is correct to the best of our knowledge. Errors and prior sale excepted. This prospectus is purely for information purposes. Only the notarized deed of sale is legally binding.