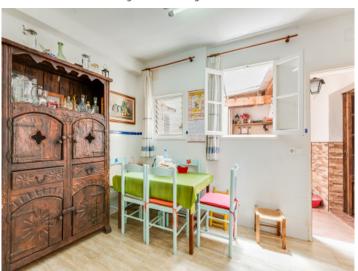

Through a spacious and bright living room with exposed ceiling beams and fireplace, you enter the fully equipped kitchen, which is connected to a small patio with BBQ area. On the first floor there is a large bedroom, which shares a bathroom with the second, smaller bedroom, as well as a lounge with balcony. A third bedroom on the second floor flows smoothly into a small living area. A bathroom and a hobby room are also located on this floor.

Roof top terrace

Dining room on the ground floor

Large Terrace

Kitchen on the ground floor

 Kitchen on the ground floor
 Living room on the first floor

 All information is correct to the best of our knowledge. Errors and prior sale excepted. This prospectus is purely for information purposes. Only the notarized deed of sale is legally binding.