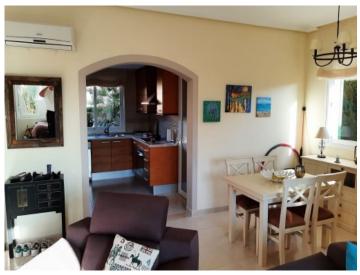

A living space of approx. 156 sqm is spread over 2 levels. On the ground floor is a spacious living/dining area, an open kitchen with adjoining laundry-balcony, a bedroom and a shower-bathroom. A pellet oven assures pleasant temperatures during the colder months.

Portocolom and Porto Cristo are a short drive away as well as the golf course of Vall d'Or.

Exterior view

Living area

Living and dining area

View to the kitchen

Kitchen

Bedroom

All information is correct to the best of our knowledge. Errors and prior sale excepted. This prospectus is purely for information purposes. Only the notarized deed of sale is legally binding.