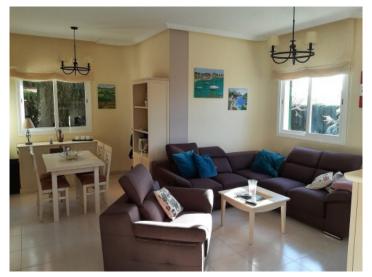

A living space of approx. 156 sqm is spread over 2 levels. On the ground floor is a spacious living/dining area, an open kitchen with adjoining laundry-balcony, a bedroom and a shower-bathroom. A pellet oven assures pleasant temperatures during the colder months.

Portocolom and Porto Cristo are a short drive away as well as the golf course of Vall d'Or.

Exterior view

Living area

Living and dining area

View to the kitchen

Kitchen

Bedroom

All information is correct to the best of our knowledge. Errors and prior sale excepted. This prospectus is purely for information purposes. Only the notarized deed of sale is legally binding.