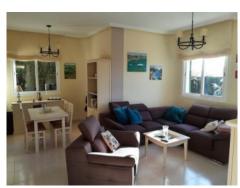

A living space of approx. 156 sqm is spread over 2 levels. On the ground floor is a spacious living/dining area, an open kitchen with adjoining laundry-balcony, a bedroom and a shower-bathroom. A pellet oven assures pleasant temperatures during the colder months.

Portocolom and Porto Cristo are a short drive away as well as the golf course of Vall d'Or.

Exterior view

Living area

Living and dining area

View to the kitchen

Kitchen

Bedroom

All information is correct to the best of our knowledge. Errors and prior sale excepted. This prospectus is purely for information purposes. Only the notarized deed of sale is legally binding.