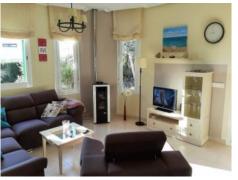

A living space of approx. 156 sqm is spread over 2 levels. On the ground floor is a spacious living/dining area, an open kitchen with adjoining laundry-balcony, a bedroom and a shower-bathroom. A pellet oven assures pleasant temperatures during the colder months.

Portocolom and Porto Cristo are a short drive away as well as the golf course of Vall d'Or.

Exterior view

Living area

Living and dining area

View to the kitchen

Kitchen

Bedroom

All information is correct to the best of our knowledge. Errors and prior sale excepted. This prospectus is purely for information purposes. Only the notarized deed of sale is legally binding.