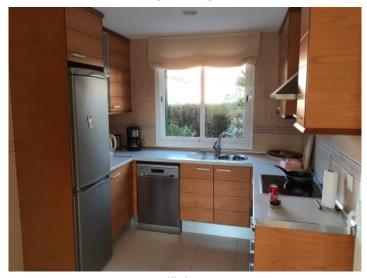

A living space of approx. 156 sqm is spread over 2 levels. On the ground floor is a spacious living/dining area, an open kitchen with adjoining laundry-balcony, a bedroom and a shower-bathroom. A pellet oven assures pleasant temperatures during the colder months.

Portocolom and Porto Cristo are a short drive away as well as the golf course of Vall d'Or.

Exterior view

Living area

Living and dining area

View to the kitchen

Kitchen

Bedroom

All information is correct to the best of our knowledge. Errors and prior sale excepted. This prospectus is purely for information purposes. Only the notarized deed of sale is legally binding.