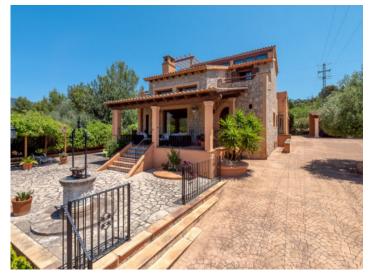

# Exclusive villa with beautiful mountain views in Bunyola

constructed area: 330 m<sup>2</sup> energy certificate: e

plot area: 1.800 m<sup>2</sup>

bedrooms: 5 bathrooms: 4

sea view: - **price: € 1,700,000.-**

#### **Details:**

This villa near Bunyola with a 1,800 sqm plot was completed in 2005.

Over 3 floors, the total living space is approximately 330 sqm. You pass through the entrance into the bright, open living area with adjoining reading room and a private terrace. A bathroom and a bedroom with access to the patio of approximately 17 sqm, a second bedroom which is currently used as an office, a spacious, modern kitchen with dining area and a laundry room. The upper floor houses 2 additional bedrooms and 2 bathrooms (one en suite).

### **Location & surrounding area:**

Bunyola is a pretty little village with good infrastructure at the foot of the Serra Alfàbia. It is situated on the railway to Soller. In 10 minutes you can reach Palma but the feeling of life is completely different. In the mountains the climate is fresher, the flora more impressive, and the trees greener. A visit of the country house of La Raixa which is close by is always worthwhile.