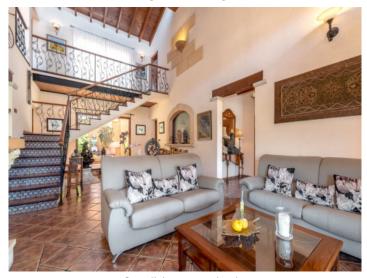

#### **Details:**

This villa near Bunyola with a 1,800 sqm plot was completed in 2005.

Over 3 floors, the total living space is approximately 330 sqm. You pass through the entrance into the bright, open living area with adjoining reading room and a private terrace. A bathroom and a bedroom with access to the patio of approximately 17 sqm, a second bedroom which is currently used as an office, a spacious, modern kitchen with dining area and a laundry room. The upper floor houses 2 additional bedrooms and 2 bathrooms (one en suite).

Mediterranean pool area

Exterior view from the garden

Covered lounge terrace with garden views

Living area with terrace access

Open living area and stairs

Dining area with terrace access

All information is correct to the best of our knowledge. Errors and prior sale excepted. This prospectus is purely for information purposes. Only the notarized deed of sale is legally binding.