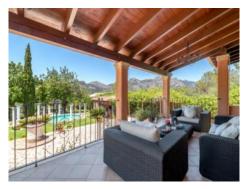

#### **Details:**

This villa near Bunyola with a 1,800 sqm plot was completed in 2005.

Over 3 floors, the total living space is approximately 330 sqm. You pass through the entrance into the bright, open living area with adjoining reading room and a private terrace. A bathroom and a bedroom with access to the patio of approximately 17 sqm, a second bedroom which is currently used as an office, a spacious, modern kitchen with dining area and a laundry room. The upper floor houses 2 additional bedrooms and 2 bathrooms (one en suite).

Mediterranean pool area

Exterior view from the garden

Covered lounge terrace with garden views

Living area with terrace access

Open living area and stairs

Dining area with terrace access

All information is correct to the best of our knowledge. Errors and prior sale excepted. This prospectus is purely for information purposes. Only the notarized deed of sale is legally binding.