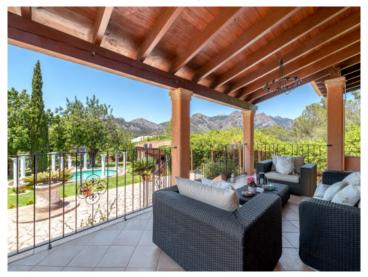

The outdoor area completes this exclusive villa with the Mediterranean-style pool area with pavilion, a cozy sitting area and a summer kitchen.

Mediterranean pool area

Exterior view from the garden

Covered lounge terrace with garden views

Living area with terrace access

Open living area and stairs

Dining area with terrace access

All information is correct to the best of our knowledge. Errors and prior sale excepted. This prospectus is purely for information purposes. Only the notarized deed of sale is legally binding.