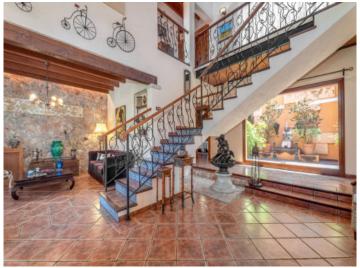

#### **Details:**

This villa near Bunyola with a 1,800 sqm plot was completed in 2005.

Over 3 floors, the total living space is approximately 330 sqm. You pass through the entrance into the bright, open living area with adjoining reading room and a private terrace. A bathroom and a bedroom with access to the patio of approximately 17 sqm, a second bedroom which is currently used as an office, a spacious, modern kitchen with dining area and a laundry room. The upper floor houses 2 additional bedrooms and 2 bathrooms (one en suite).

Mediterranean pool area

Exterior view from the garden

Covered lounge terrace with garden views

Living area with terrace access

Open living area and stairs

Dining area with terrace access

All information is correct to the best of our knowledge. Errors and prior sale excepted. This prospectus is purely for information purposes. Only the notarized deed of sale is legally binding.