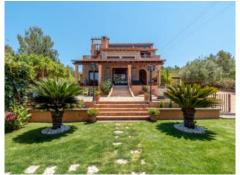

#### **Details:**

This villa near Bunyola with a 1,800 sqm plot was completed in 2005.

Over 3 floors, the total living space is approximately 330 sqm. You pass through the entrance into the bright, open living area with adjoining reading room and a private terrace. A bathroom and a bedroom with access to the patio of approximately 17 sqm, a second bedroom which is currently used as an office, a spacious, modern kitchen with dining area and a laundry room. The upper floor houses 2 additional bedrooms and 2 bathrooms (one en suite).

Mediterranean pool area

Exterior view from the garden

Covered lounge terrace with garden views

Living area with terrace access

Open living area and stairs

Dining area with terrace access

All information is correct to the best of our knowledge. Errors and prior sale excepted. This prospectus is purely for information purposes. Only the notarized deed of sale is legally binding.