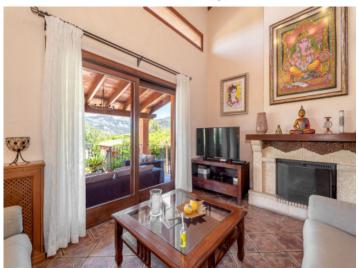

#### **Details:**

This villa near Bunyola with a 1,800 sqm plot was completed in 2005.

Over 3 floors, the total living space is approximately 330 sqm. You pass through the entrance into the bright, open living area with adjoining reading room and a private terrace. A bathroom and a bedroom with access to the patio of approximately 17 sqm, a second bedroom which is currently used as an office, a spacious, modern kitchen with dining area and a laundry room. The upper floor houses 2 additional bedrooms and 2 bathrooms (one en suite).

Mediterranean pool area

Exterior view from the garden

Covered lounge terrace with garden views

Living area with terrace access

Open living area and stairs

Dining area with terrace access

All information is correct to the best of our knowledge. Errors and prior sale excepted. This prospectus is purely for information purposes. Only the notarized deed of sale is legally binding.