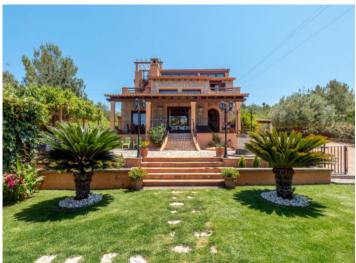

# Exclusive villa with beautiful mountain views in Bunyola

constructed area: 330 m<sup>2</sup> energy certificate: e

plot area: 1.800 m<sup>2</sup>

bedrooms: 5 bathrooms: 4

sea view: - **price: € 1,700,000.-**

Mediterranean pool area

Exterior view from the garden

Covered lounge terrace with garden views

Living area with terrace access

Open living area and stairs

Dining area with terrace access

All information is correct to the best of our knowledge. Errors and prior sale excepted. This prospectus is purely for information purposes. Only the notarized deed of sale is legally binding.