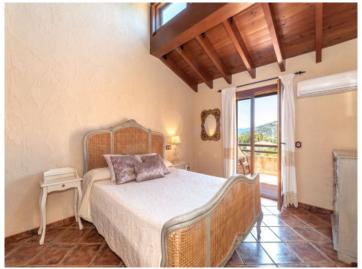

#### **Details:**

This villa near Bunyola with a 1,800 sqm plot was completed in 2005.

Over 3 floors, the total living space is approximately 330 sqm. You pass through the entrance into the bright, open living area with adjoining reading room and a private terrace. A bathroom and a bedroom with access to the patio of approximately 17 sqm, a second bedroom which is currently used as an office, a spacious, modern kitchen with dining area and a laundry room. The upper floor houses 2 additional bedrooms and 2 bathrooms (one en suite).

Modern kitchen

One of 5 bedrooms

One of 5 bedrooms

One of 4 bathrooms

Outdoor area with terraces

All information is correct to the best of our knowledge. Errors and prior sale excepted. This prospectus is purely for information purposes. Only the notarized deed of sale is legally binding.