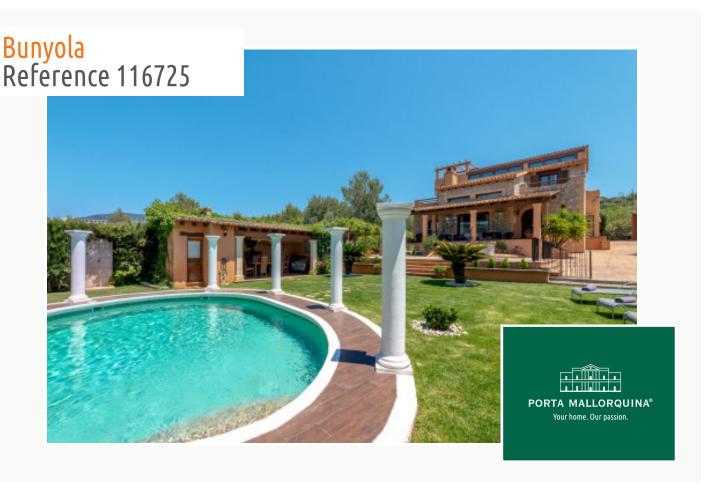

# Exclusive villa with beautiful mountain views in Bunyola

constructed area: 330 m<sup>2</sup> energy certificate: e

plot area: 1.800 m<sup>2</sup>

bedrooms: 5 bathrooms: 4

sea view: - **price: € 1,700,000.-**

The outdoor area completes this exclusive villa with the Mediterranean-style pool area with pavilion, a cozy sitting area and a summer kitchen.

Mediterranean pool area

Exterior view from the garden

Covered lounge terrace with garden views

Living area with terrace access

Open living area and stairs

Dining area with terrace access

All information is correct to the best of our knowledge. Errors and prior sale excepted. This prospectus is purely for information purposes. Only the notarized deed of sale is legally binding.