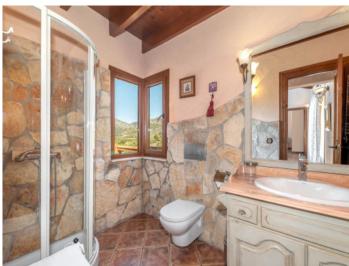

#### **Details:**

This villa near Bunyola with a 1,800 sqm plot was completed in 2005.

Over 3 floors, the total living space is approximately 330 sqm. You pass through the entrance into the bright, open living area with adjoining reading room and a private terrace. A bathroom and a bedroom with access to the patio of approximately 17 sqm, a second bedroom which is currently used as an office, a spacious, modern kitchen with dining area and a laundry room. The upper floor houses 2 additional bedrooms and 2 bathrooms (one en suite).

Modern kitchen

One of 5 bedrooms

One of 5 bedrooms

One of 4 bathrooms

Outdoor area with terraces

All information is correct to the best of our knowledge. Errors and prior sale excepted. This prospectus is purely for information purposes. Only the notarized deed of sale is legally binding.