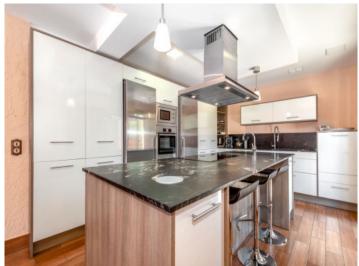

#### **Details:**

This villa near Bunyola with a 1,800 sqm plot was completed in 2005.

Over 3 floors, the total living space is approximately 330 sqm. You pass through the entrance into the bright, open living area with adjoining reading room and a private terrace. A bathroom and a bedroom with access to the patio of approximately 17 sqm, a second bedroom which is currently used as an office, a spacious, modern kitchen with dining area and a laundry room. The upper floor houses 2 additional bedrooms and 2 bathrooms (one en suite).

Modern kitchen

One of 5 bedrooms

One of 5 bedrooms

One of 4 bathrooms

Outdoor area with terraces

All information is correct to the best of our knowledge. Errors and prior sale excepted. This prospectus is purely for information purposes. Only the notarized deed of sale is legally binding.