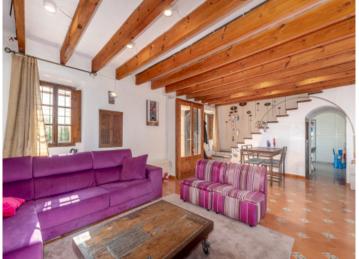

On the ground floor of the house the living space is distributed over a spacious living and dining area with fireplace, a fitted kitchen in as-new condition, a hobby/fitness room built into the rock which also houses the house technology, and a newly renovated shower-bathroom.

PORTA MALLORQUINA® Your home. Our passion.

Pool with fantastic views

Sweeping views over the town

Front terrace and access to the house

Beautiful living area with wooden ceiling beams

Spacious entrance and living area Dining area in the kitchen All information is correct to the best of our knowledge. Errors and prior sale excepted. This prospectus is purely for information purposes. Only the notarized deed of sale is legally binding.