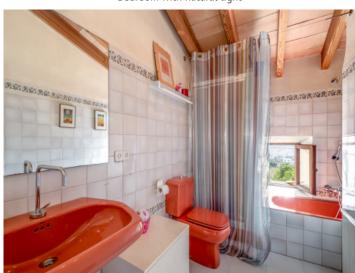

On the ground floor of the house the living space is distributed over a spacious living and dining area with fireplace, a fitted kitchen in as-new condition, a hobby/fitness room built into the rock which also houses the house technology, and a newly renovated shower-bathroom.

Housed on the first floor are 4 large bedrooms, 2 of which have fitted wardrobes, and a bathroom with bathtub.

The front of the house has lovely old wooden windows, and at the rear are new double-glazed windows, and all windows are fitted with teak shutters.

One of 2 bathrooms

Panorama views

Large terrace with seating area

Entrance to the house

Garden with terraces

Exterior view and garden