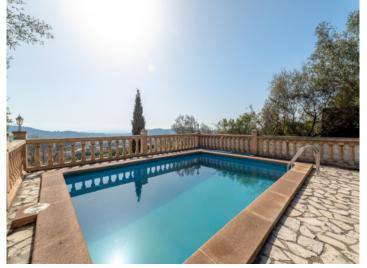

The exterior area is accessed from the ground level or from one of the rooms on the first floor, and a path leads through the terraced garden via steps to the pool, perfect for enjoying a refreshing dip on hot summer days. The fenced plot extends up the slope behind the pool over a number of overgrown stone terraces.

PORTA MALLORQUINA® Your home. Our passion.

Pool with fantastic views

Sweeping views over the town

Front terrace and access to the house

Beautiful living area with wooden ceiling beams

Spacious entrance and living area Dining area in the kitchen All information is correct to the best of our knowledge. Errors and prior sale excepted. This prospectus is purely for information purposes. Only the notarized deed of sale is legally binding.