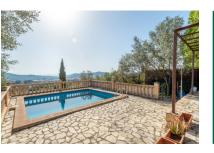

### **Details:**

This property, with south orientation, is situated only a 10-minute walk from the central church square of the popular village of Alaro, with its surrounding shops and restaurants.

The 2-storey house with its diverse terraces nestles on the hillside, and from the large front terrace, from the house itself, and especially from the elevated pool at the rear and its beautiful sun terrace offers wonderful sweeping views over the surrounding Mallorcan landscape.

The exterior area is accessed from the ground level or from one of the rooms on the first floor, and a path leads through the terraced garden via steps to the pool, perfect for enjoying a refreshing dip on hot summer days. The fenced plot extends up the slope behind the pool over a number of overgrown stone terraces.

PORTA MALLORQUINA® Your home. Our passion.

Pool with fantastic views

Sweeping views over the town

Front terrace and access to the house

Beautiful living area with wooden ceiling beams

Spacious entrance and living area Dining area in the kitchen All information is correct to the best of our knowledge. Errors and prior sale excepted. This prospectus is purely for information purposes. Only the notarized deed of sale is legally binding.