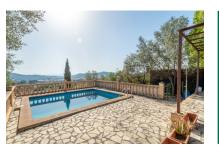

### **Details:**

This property, with south orientation, is situated only a 10-minute walk from the central church square of the popular village of Alaro, with its surrounding shops and restaurants.

The 2-storey house with its diverse terraces nestles on the hillside, and from the large front terrace, from the house itself, and especially from the elevated pool at the rear and its beautiful sun terrace offers wonderful sweeping views over the surrounding Mallorcan landscape.

The exterior area is accessed from the ground level or from one of the rooms on the first floor, and a path leads through the terraced garden via steps to the pool, perfect for enjoying a refreshing dip on hot summer days. The fenced plot extends up the slope behind the pool over a number of overgrown stone terraces.

PORTA MALLORQUINA® Your home. Our passion.

Pool with fantastic views

Sweeping views over the town

Front terrace and access to the house

Beautiful living area with wooden ceiling beams

Spacious entrance and living area Dining area in the kitchen All information is correct to the best of our knowledge. Errors and prior sale excepted. This prospectus is purely for information purposes. Only the notarized deed of sale is legally binding.