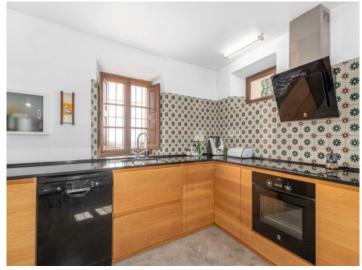

On the ground floor of the house the living space is distributed over a spacious living and dining area with fireplace, a fitted kitchen in as-new condition, a hobby/fitness room built into the rock which also houses the house technology, and a newly renovated shower-bathroom.

PORTA MALLORQUINA • THERESIENSTR.: 81, 80333 MUNICH TEL. +34 971 698 242 • INFO@PORTAMALLORQUINA.COM

PORTA MALLORQUINA® Your home. Our passion.

Renovated kitchen

Bedroom with natural light

Bedroom with access to the outside