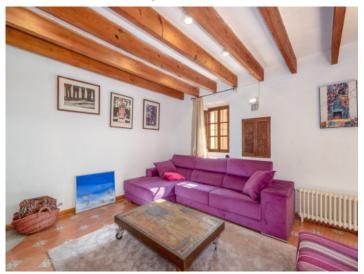

On the ground floor of the house the living space is distributed over a spacious living and dining area with fireplace, a fitted kitchen in as-new condition, a hobby/fitness room built into the rock which also houses the house technology, and a newly renovated shower-bathroom.

PORTA MALLORQUINA® Your home. Our passion.

Pool with fantastic views

Sweeping views over the town

Front terrace and access to the house

Beautiful living area with wooden ceiling beams

Spacious entrance and living area Dining area in the kitchen All information is correct to the best of our knowledge. Errors and prior sale excepted. This prospectus is purely for information purposes. Only the notarized deed of sale is legally binding.