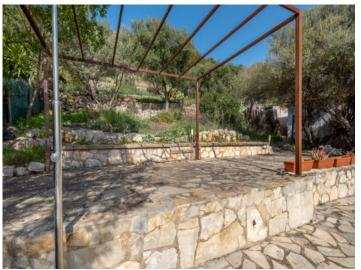

### **Details:**

This property, with south orientation, is situated only a 10-minute walk from the central church square of the popular village of Alaro, with its surrounding shops and restaurants.

The 2-storey house with its diverse terraces nestles on the hillside, and from the large front terrace, from the house itself, and especially from the elevated pool at the rear and its beautiful sun terrace offers wonderful sweeping views over the surrounding Mallorcan landscape.

The exterior area is accessed from the ground level or from one of the rooms on the first floor, and a path leads through the terraced garden via steps to the pool, perfect for enjoying a refreshing dip on hot summer days. The fenced plot extends up the slope behind the pool over a number of overgrown stone terraces.

This attractive family home also offers a spacious garage, oil central heating, air conditioning and a fireplace.

PORTA MALLORQUINA<sup>®</sup> Your home. Our passion.