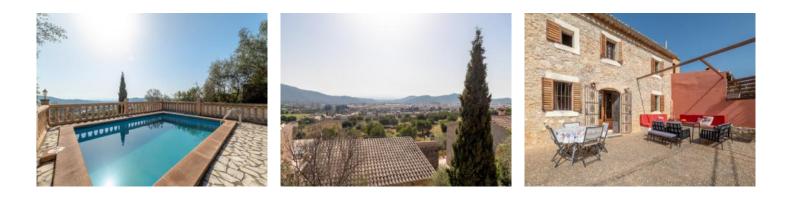

### **Details:**

This property, with south orientation, is situated only a 10-minute walk from the central church square of the popular village of Alaro, with its surrounding shops and restaurants.

The 2-storey house with its diverse terraces nestles on the hillside, and from the large front terrace, from the house itself, and especially from the elevated pool at the rear and its beautiful sun terrace offers wonderful sweeping views over the surrounding Mallorcan landscape.

The exterior area is accessed from the ground level or from one of the rooms on the first floor, and a path leads through the terraced garden via steps to the pool, perfect for enjoying a refreshing dip on hot summer days. The fenced plot extends up the slope behind the pool over a number of overgrown stone terraces.

#### Location & surrounding area:

Alaró is located about 24 km away from Palma, embedded in the Tramuntana-Mountains. Among the tourists it is popular because of its lovely landscape, the various ramble possibilities and the famous "Castell d'Alaró", witch is a favourite excursion destination also for residents.