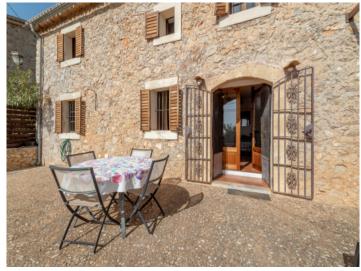

Housed on the first floor are 4 large bedrooms, 2 of which have fitted wardrobes, and a bathroom with bathtub.

The front of the house has lovely old wooden windows, and at the rear are new double-glazed windows, and all windows are fitted with teak shutters.

One of 2 bathrooms

Panorama views

Large terrace with seating area

Entrance to the house

Garden with terraces

Exterior view and garden