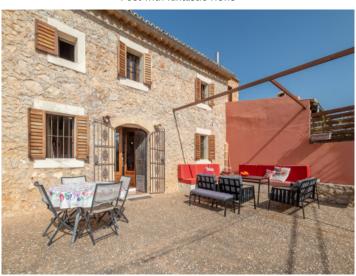

### **Details:**

This property, with south orientation, is situated only a 10-minute walk from the central church square of the popular village of Alaro, with its surrounding shops and restaurants.

The 2-storey house with its diverse terraces nestles on the hillside, and from the large front terrace, from the house itself, and especially from the elevated pool at the rear and its beautiful sun terrace offers wonderful sweeping views over the surrounding Mallorcan landscape.

One of 2 bathrooms

Panorama views

Large terrace with seating area

Entrance to the house

Garden with terraces

Exterior view and garden