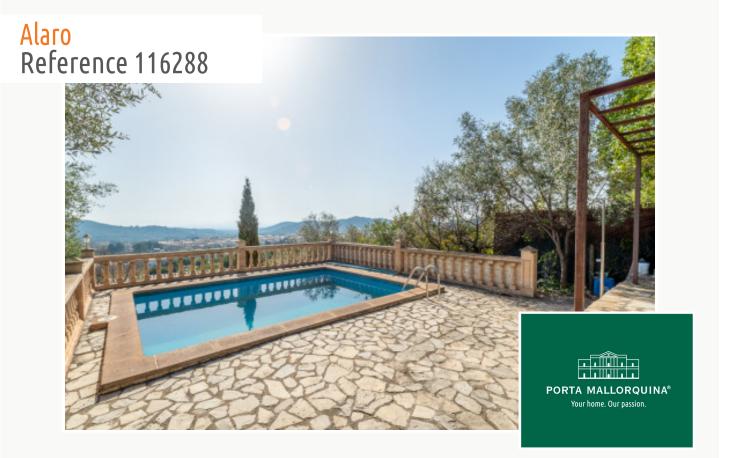

Beautiful detached house with fantastic sweeping views in Alaro

| constructed area: plot area: | 258 m²<br>2.406 m² | energy certificate: | in process  |
|------------------------------|--------------------|---------------------|-------------|
| bedrooms:                    | 4                  |                     |             |
| bathrooms:                   | 2                  |                     |             |
| sea view:                    | -                  | price:              | € 1,050,000 |

### **Details:**

This property, with south orientation, is situated only a 10-minute walk from the central church square of the popular village of Alaro, with its surrounding shops and restaurants.

The 2-storey house with its diverse terraces nestles on the hillside, and from the large front terrace, from the house itself, and especially from the elevated pool at the rear and its beautiful sun terrace offers wonderful sweeping views over the surrounding Mallorcan landscape.

The exterior area is accessed from the ground level or from one of the rooms on the first floor, and a path leads through the terraced garden via steps to the pool, perfect for enjoying a refreshing dip on hot summer days. The fenced plot extends up the slope behind the pool over a number of overgrown stone terraces.