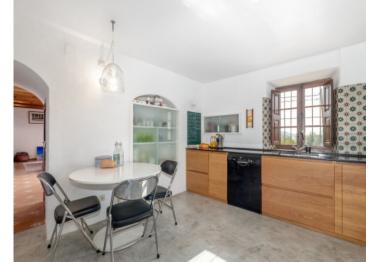

On the ground floor of the house the living space is distributed over a spacious living and dining area with fireplace, a fitted kitchen in as-new condition, a hobby/fitness room built into the rock which also houses the house technology, and a newly renovated shower-bathroom.

PORTA MALLORQUINA • THERESIENSTR.: 81, 80333 MUNICH TEL. +34 971 698 242 • INFO@PORTAMALLORQUINA.COM

PORTA MALLORQUINA® Your home. Our passion.

Renovated kitchen

Bedroom with natural light

Bedroom with access to the outside