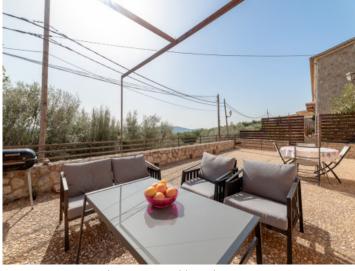

The exterior area is accessed from the ground level or from one of the rooms on the first floor, and a path leads through the terraced garden via steps to the pool, perfect for enjoying a refreshing dip on hot summer days. The fenced plot extends up the slope behind the pool over a number of overgrown stone terraces.

One of 2 bathrooms

Panorama views

Large terrace with seating area

Entrance to the house

Garden with terraces

Exterior view and garden