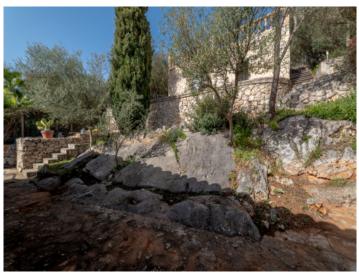

The exterior area is accessed from the ground level or from one of the rooms on the first floor, and a path leads through the terraced garden via steps to the pool, perfect for enjoying a refreshing dip on hot summer days. The fenced plot extends up the slope behind the pool over a number of overgrown stone terraces.