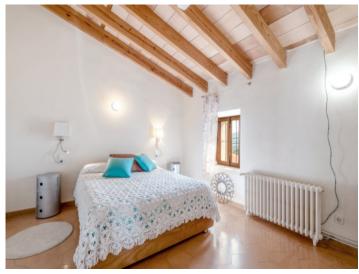

Housed on the first floor are 4 large bedrooms, 2 of which have fitted wardrobes, and a bathroom with bathtub.

The front of the house has lovely old wooden windows, and at the rear are new double-glazed windows, and all windows are fitted with teak shutters.

PORTA MALLORQUINA • THERESIENSTR.: 81, 80333 MUNICH TEL. +34 971 698 242 • INFO@PORTAMALLORQUINA.COM

PORTA MALLORQUINA® Your home. Our passion.

Renovated kitchen

Bedroom with natural light

Bedroom with access to the outside