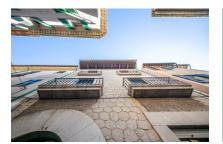

Exterior view of the town house

Alternative view of the patio

| Escala de la calificación energética | Consumo de energía<br>kWh/m² año | Emisiones<br>kg CO <sub>2</sub> /m² año |
|--------------------------------------|----------------------------------|-----------------------------------------|
| A más eficiente                      |                                  |                                         |
| В                                    |                                  |                                         |
| С                                    |                                  |                                         |
| D                                    |                                  |                                         |
| E                                    | 175.60                           | 49.80                                   |
| F                                    |                                  |                                         |
| G menos eficiente                    |                                  |                                         |