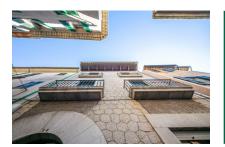

Exterior view of the town house

Alternative view of the patio

| Escala de la calificación energética | Consumo de energía<br>kWh/m² año | Emisiones<br>kg CO <sub>2</sub> /m² año |
|--------------------------------------|----------------------------------|-----------------------------------------|
| A más eficiente                      |                                  |                                         |
| В                                    |                                  |                                         |
| С                                    |                                  |                                         |
| D                                    |                                  |                                         |
| E                                    | 175.60                           | 49.80                                   |
| F                                    |                                  |                                         |
| G menos eficiente                    |                                  |                                         |