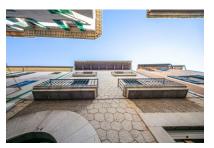

Exterior view of the town house

Alternative view of the patio

| Escala de la calificación energética | Consumo de energía<br>kWh/m² año | Emisiones<br>kg CO <sub>2</sub> /m² año |
|--------------------------------------|----------------------------------|-----------------------------------------|
| A más eficiente                      |                                  |                                         |
| В                                    |                                  |                                         |
| С                                    |                                  |                                         |
| D                                    |                                  |                                         |
| E                                    | 175.60                           | 49.80                                   |
| F                                    |                                  |                                         |
| G menos eficiente                    |                                  |                                         |