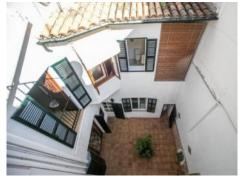

Housed on the first floor are 2 bedrooms, a bathroom, a dressing room, and a separate apartment consisting of living room, dining room, kitchen and bathroom.

The upper floor has 2 further bedrooms, a bathroom, a laundry room, a living room/studio and a large terrace. The cellar area is divided over 2 practical storage rooms, a water softener and a 40 ton cistern. There is also a practical garage at street level.