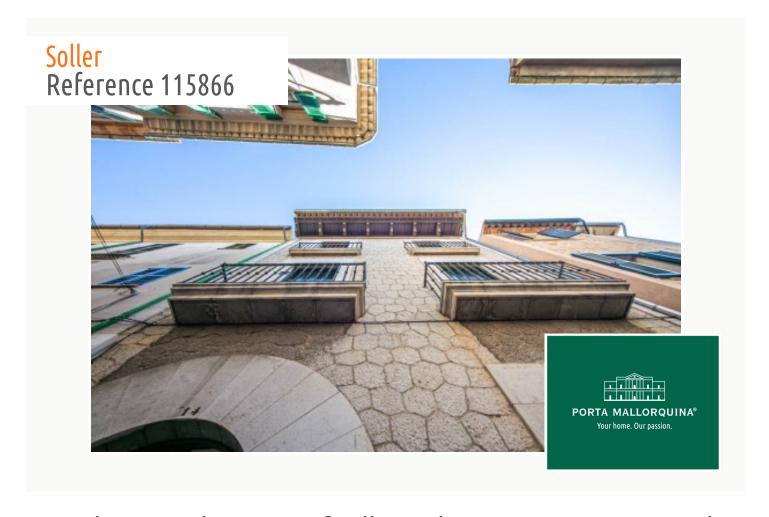

# Large house in the centre of Soller with inner patio, terrace and garage

constructed area: 384 m<sup>2</sup> energy certificate: e

bedrooms: 5
bathrooms: 3
sea view: -

price: € 1,100,000.-

#### **Details:**

This magnificent mansion-house with stone facade is situated in the heart of Soller, only a few steps from the plaza.

Its living space is spread over 3 levels. On the ground floor is the entrance hall, a living room with fireplace, a dining room, a separate kitchen and a fantastic terrace.

Exterior view of the town house

Alternative view of the patio

| Escala de la calificación energética | Consumo de energía<br>kWh/m² año | Emisiones<br>kg CO <sub>2</sub> /m² año |
|--------------------------------------|----------------------------------|-----------------------------------------|
| A más eficiente                      |                                  |                                         |
| В                                    |                                  |                                         |
| С                                    |                                  |                                         |
| D                                    |                                  |                                         |
| E                                    | 175.60                           | 49.80                                   |
| F                                    |                                  |                                         |
| G menos eficiente                    |                                  |                                         |