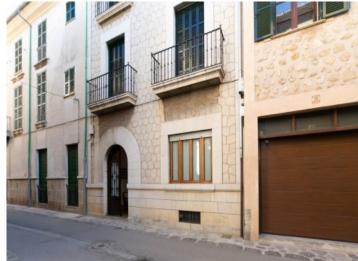

Exterior view of the town house

Alternative view of the patio

| Escala de la calificación energética | Consumo de energía<br>kWh/m² año | Emisiones<br>kg CO <sub>2</sub> /m² año |
|--------------------------------------|----------------------------------|-----------------------------------------|
| A más eficiente                      |                                  |                                         |
| В                                    |                                  |                                         |
| С                                    |                                  |                                         |
| D                                    |                                  |                                         |
| E                                    | 175.60                           | 49.80                                   |
| F                                    |                                  |                                         |
| G menos eficiente                    |                                  |                                         |