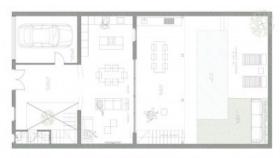

On the ground floor there is a garage with direct access into the house, a kitchen, an open-plan living and dining area with access to the terrace and the pool - ideal for relaxing hours.

On the first floor there are 2 bedrooms, each with en suite bathroom, and a spacious terrace with impressive views.

On the 2nd floor there is a further bedroom with en suite bathroom, a small terrace and a practical storage room.

Features include underfloor heating, air source heat pump, mains electricity, mains water and air conditioning.

Floor plan ground floor

Floor plan first floor

Floor plan second floor