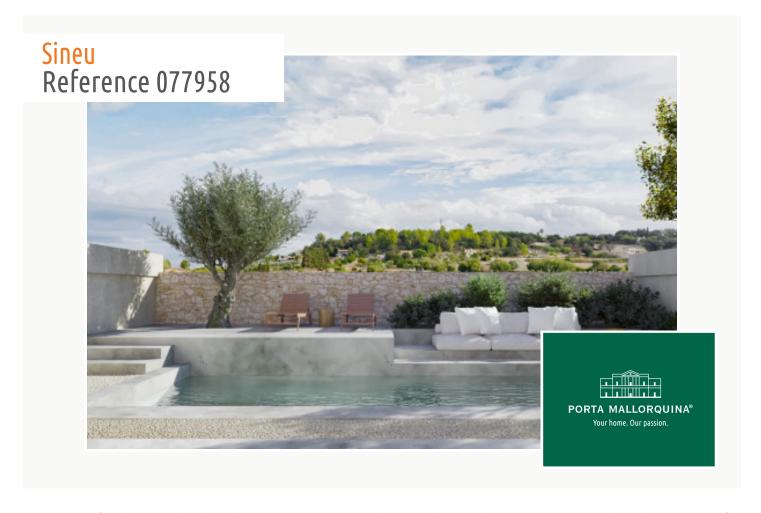

# Beautiful newly-built project with pool and garage in the heart of Sineu

constructed area: 250 m<sup>2</sup> energy certificate: in process

plot area: 200 m<sup>2</sup>

bedrooms: 3 bathrooms: 3

sea view: - **price: € 1,320,000.-**

On the ground floor there is a garage with direct access into the house, a kitchen, an open-plan living and dining area with access to the terrace and the pool - ideal for relaxing hours.

On the first floor there are 2 bedrooms, each with en suite bathroom, and a spacious terrace with impressive views.