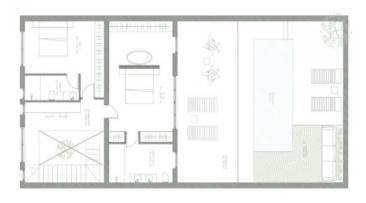

On the ground floor there is a garage with direct access into the house, a kitchen, an open-plan living and dining area with access to the terrace and the pool - ideal for relaxing hours.

On the first floor there are 2 bedrooms, each with en suite bathroom, and a spacious terrace with impressive views.

Floor plan ground floor

Floor plan first floor

Floor plan second floor