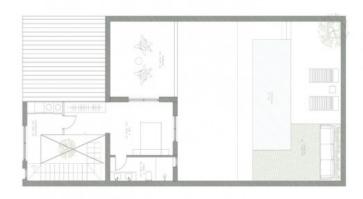

On the ground floor there is a garage with direct access into the house, a kitchen, an open-plan living and dining area with access to the terrace and the pool - ideal for relaxing hours.

On the first floor there are 2 bedrooms, each with en suite bathroom, and a spacious terrace with impressive views.

Floor plan ground floor

Floor plan first floor

Floor plan second floor