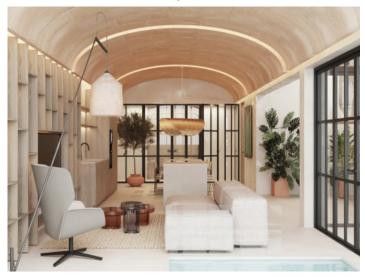

On the first floor, you will find a spacious, open-plan kitchen, living and dining area that invites you to relax. Large windows create a bright and inviting atmosphere and seamlessly connect the interior with the exterior. From here, you have direct access to the private terrace with a stylish BBQ area and an inviting pool - ideal for enjoying the Mediterranean lifestyle.

Terrace with a view

Staircase ground floor

Kitchen area

Open dining and living area

Living area

Bedroom

All information is correct to the best of our knowledge. Errors and prior sale excepted. This prospectus is purely for information purposes. Only the notarized deed of sale is legally binding.