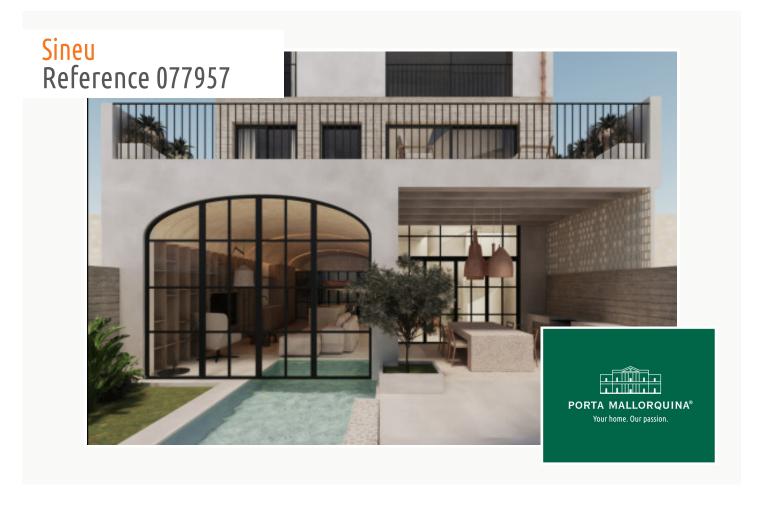

# New-built townhouse in a quiet location with far-reaching views in Sineu

constructed area: 303 m<sup>2</sup> energy certificate: in process

plot area: 200 m<sup>2</sup>

bedrooms: 4 bathrooms: 4

sea view: - **price: € 1,550,000.-**

#### **Details:**

This exceptional townhouse combines modern elegance with traditional Mallorcan elements and offers a perfect balance between style and comfort. The house is situated in a quiet location, just a few minutes from the lively center of the charming village of Sineu.

On the first floor, you will find a spacious, open-plan kitchen, living and dining area that invites you to relax. Large windows create a bright and inviting atmosphere and seamlessly connect the interior with the exterior. From here, you have direct access to the private terrace with a stylish BBQ area and an inviting pool - ideal for enjoying the Mediterranean lifestyle.