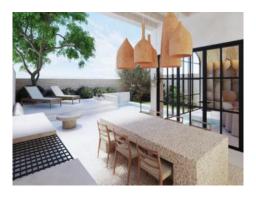

On the first floor, you will find a spacious, open-plan kitchen, living and dining area that invites you to relax. Large windows create a bright and inviting atmosphere and seamlessly connect the interior with the exterior. From here, you have direct access to the private terrace with a stylish BBQ area and an inviting pool - ideal for enjoying the Mediterranean lifestyle.

The second floor has 2 bedrooms, both with en suite bathrooms. One of the bedrooms is also equipped with a dressing room. From the large terrace you can enjoy a wonderful view of the countryside.

On the second floor there is another bedroom, a bathroom, a small terrace and an additional room that can be used flexibly as a bedroom, office or storage room.

Terrace with a view

Staircase ground floor

Kitchen area

Open dining and living area

Living area

Bedroom

All information is correct to the best of our knowledge. Errors and prior sale excepted. This prospectus is purely for information purposes. Only the notarized deed of sale is legally binding.