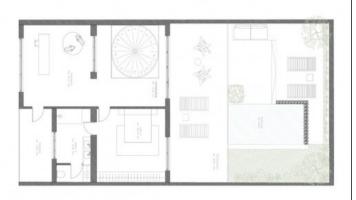

The second floor has 2 bedrooms, both with en suite bathrooms. One of the bedrooms is also equipped with a dressing room. From the large terrace you can enjoy a wonderful view of the countryside.

On the second floor there is another bedroom, a bathroom, a small terrace and an additional room that can be used flexibly as a bedroom, office or storage room.

Bathroom

Floor plan ground floor

Floor plan first floor

Floor plan second floor