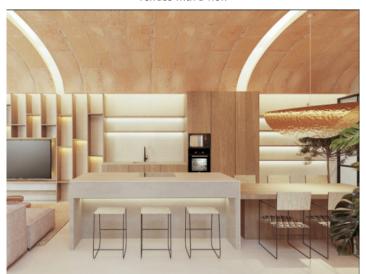

On the first floor, you will find a spacious, open-plan kitchen, living and dining area that invites you to relax. Large windows create a bright and inviting atmosphere and seamlessly connect the interior with the exterior. From here, you have direct access to the private terrace with a stylish BBQ area and an inviting pool - ideal for enjoying the Mediterranean lifestyle.

Terrace with a view

Staircase ground floor

Kitchen area

Open dining and living area

Living area

Bedroom

All information is correct to the best of our knowledge. Errors and prior sale excepted. This prospectus is purely for information purposes. Only the notarized deed of sale is legally binding.