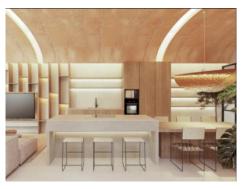

On the first floor, you will find a spacious, open-plan kitchen, living and dining area that invites you to relax. Large windows create a bright and inviting atmosphere and seamlessly connect the interior with the exterior. From here, you have direct access to the private terrace with a stylish BBQ area and an inviting pool - ideal for enjoying the Mediterranean lifestyle.

Terrace with a view

Staircase ground floor

Kitchen area

Open dining and living area

Living area

Bedroom

All information is correct to the best of our knowledge. Errors and prior sale excepted. This prospectus is purely for information purposes. Only the notarized deed of sale is legally binding.