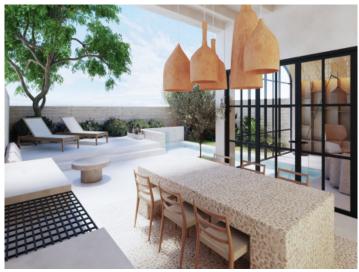

On the first floor, you will find a spacious, open-plan kitchen, living and dining area that invites you to relax. Large windows create a bright and inviting atmosphere and seamlessly connect the interior with the exterior. From here, you have direct access to the private terrace with a stylish BBQ area and an inviting pool - ideal for enjoying the Mediterranean lifestyle.