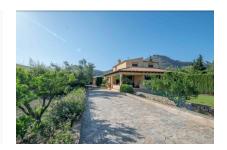

# Magnificent villa with private pool in Puerto Pollensa, Mallorca

constructed area: 205 m<sup>2</sup> energy certificate: in process

plot area: 2.600 m<sup>2</sup>

bedrooms: 4 bathrooms: 3

sea view: - **price: € 850,000.-**

#### **Details:**

We invite you to discover this refuge in Puerto de Pollença!

This amazing house is located just 5 minutes from the beach. With 4 spacious bedrooms, it is ideal for the whole family. It enjoys an extensive well-kept garden, perfect for relaxing and organizing fun outdoor gatherings. In addition, you can cool off in the large pool on sunny days.