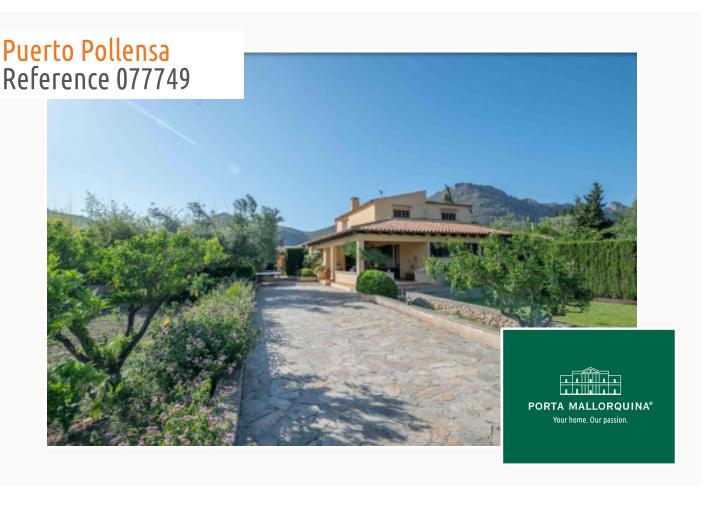

# Magnificent villa with private pool in Puerto Pollensa, Mallorca

constructed area: 205 m<sup>2</sup> energy certificate: in process

plot area: 2.600 m<sup>2</sup>

bedrooms: 4 bathrooms: 3

sea view: - **price: € 850,000.-**

#### **Details:**

We invite you to discover this refuge in Puerto de Pollença!

This amazing house is located just 5 minutes from the beach. With 4 spacious bedrooms, it is ideal for the whole family. It enjoys an extensive well-kept garden, perfect for relaxing and organizing fun outdoor gatherings. In addition, you can cool off in the large pool on sunny days.