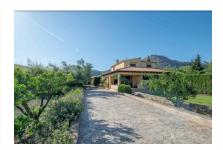

# Magnificent villa with private pool in Puerto Pollensa, Mallorca

constructed area: 205 m<sup>2</sup> energy certificate: in process

plot area: 2.600 m<sup>2</sup>

bedrooms: 4 bathrooms: 3

sea view: - **price: € 850,000.-**

#### **Details:**

We invite you to discover this refuge in Puerto de Pollença!

This amazing house is located just 5 minutes from the beach. With 4 spacious bedrooms, it is ideal for the whole family. It enjoys an extensive well-kept garden, perfect for relaxing and organizing fun outdoor gatherings. In addition, you can cool off in the large pool on sunny days.